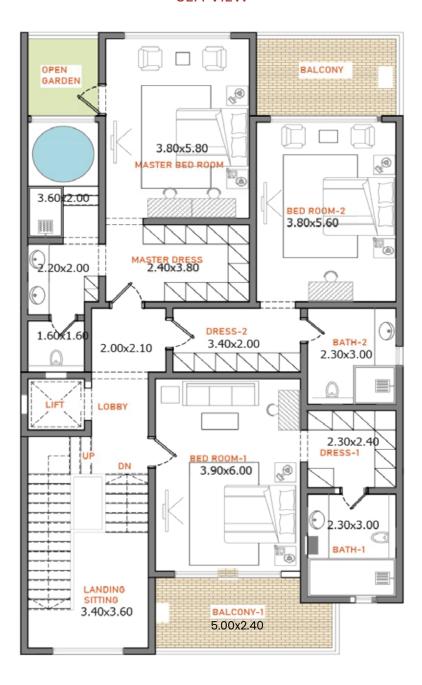

## VILLAS TYPE (A-01)

## اطلالة البحر Sea View

| BUA    |                       |     |     |  |  |
|--------|-----------------------|-----|-----|--|--|
| Ground | Ground First PH Total |     |     |  |  |
| 183    | 194                   | 187 | 564 |  |  |

الطابق الأرضي Ground Floor

**SEA VIEW** 

NEIGHBOR

الطابق الأول First Floor

**SEA VIEW** 

الطابق السطحي Pent house

**SEA VIEW** 