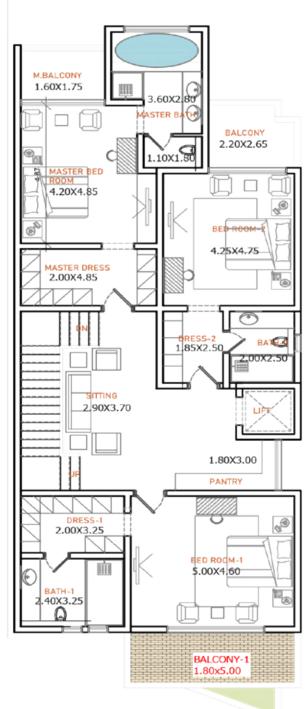

الطابق الأرضي Ground Floor

**SEA VIEW** 

NEIGHBOR

الطابق الأول First Floor

**SEA VIEW** 

الطابق السطحي Pent house

**SEA VIEW** 