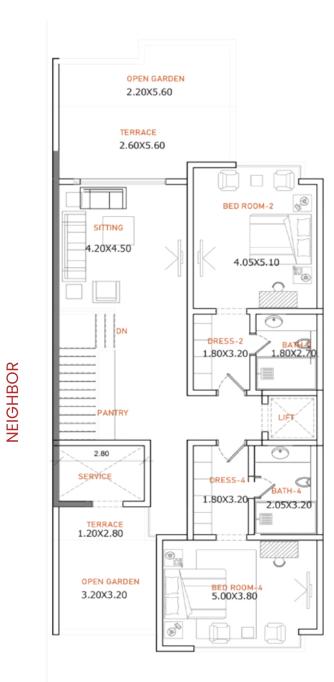

NEIGHBOR

### الطابق الأرضي Ground Floor

ISLAND & GARDEN VIEW

الطابق الأول First Floor

ISLAND & GARDEN VIEW

الطابق السطحي Pent house

ISLAND & GARDEN VIEW