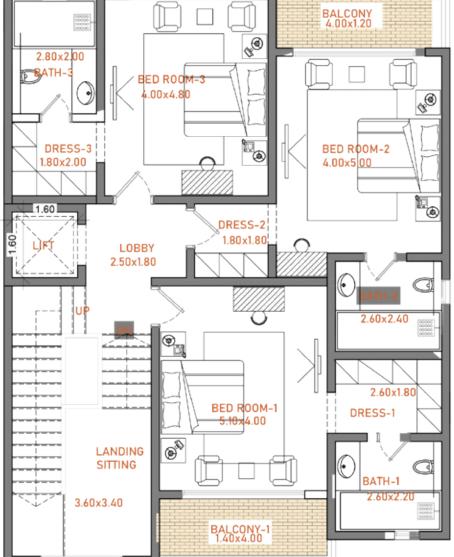

-03)





## VILLAS TYPE (E-01)

Island & Garden view اطلالة على الجزيرة والحديقة

| BUA                   |     |     |     |  |
|-----------------------|-----|-----|-----|--|
| Ground First PH Total |     |     |     |  |
| 160                   | 145 | 145 | 450 |  |



### الطابق الأرضي Ground Floor

ISLAND & GARDEN VIEW



الطابق الأول First Floor

ISLAND & GARDEN VIEW



الطابق السطحي Pent house

ISLAND & GARDEN VIEW





## VILLAS TYPE (E-02)

# Island & Garden view اطلالة على الجزيرة والحديقة

| BUA                   |  |  |  |  |  |
|-----------------------|--|--|--|--|--|
| Ground First PH Total |  |  |  |  |  |
| 160 145 145 450       |  |  |  |  |  |



### الطابق الأرضي Ground Floor

#### ISLAND & GARDEN VIEW



STREET

### الطابق الأول First Floor

#### ISLAND & GARDEN VIEW



### الطابق السطحي Pent house

#### ISLAND & GARDEN VIEW





26

## VILLAS TYPE (E-03)

Island & Garden view اطلالة على الجزيرة والحديقة

| BUA                   |     |     |     |  |
|-----------------------|-----|-----|-----|--|
| Ground First PH Total |     |     |     |  |
| 160                   | 145 | 145 | 450 |  |



NEIGHBOR

### الطابق الأرضي Ground Floor

ISLAND & GARDEN VIEW

الطابق الأول First Floor

ISLAND & GARDEN VIEW

الطابق السطحي Pent house

ISLAND & GARDEN VIEW













# THANK YOU