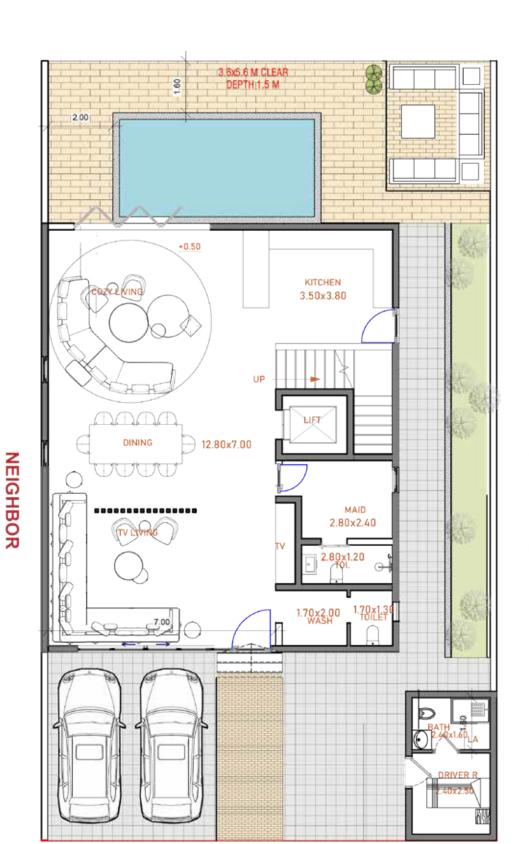

## اطلالة البحر Sea View

| BUA    |                       |     |     |  |  |
|--------|-----------------------|-----|-----|--|--|
| Ground | Ground First PH Total |     |     |  |  |
| 183    | 194                   | 187 | 564 |  |  |

الطابق الأرضي Ground Floor

**SEA VIEW** 

NEIGHBOR

الطابق الأول First Floor

**SEA VIEW** 

الطابق السطحي Pent house

**SEA VIEW** 