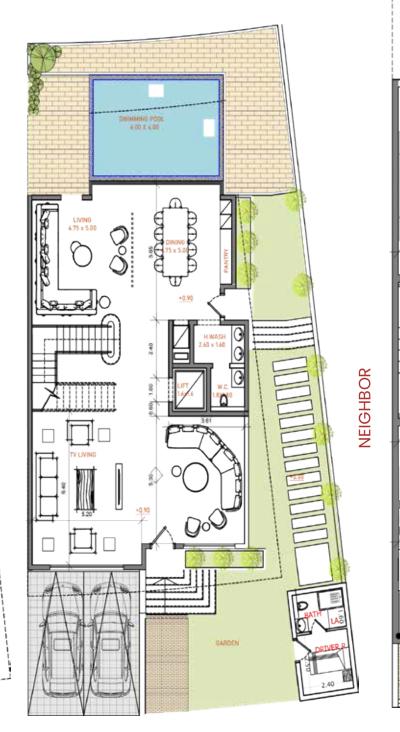

## VILLAS TYPE (D-01)

Garden & Beach view اطلالة على الحديقة والشاطئ

| BUA                            |     |     |     |     |
|--------------------------------|-----|-----|-----|-----|
| Basement Ground First PH Total |     |     |     |     |
| 59                             | 197 | 189 | 155 | 600 |

الطابق السفلب Basement

3.00x5.00

2.80X2.80

3.00x1.95

1.30x1.95

LOBBY 1.20x3.00

الطابق الأرضي Ground Floor

الطابق الأول First Floor

**GARDEN & BEACH VIEW** 

الطابق السطحي Pent house

**GARDEN & BEACH VIEW** 