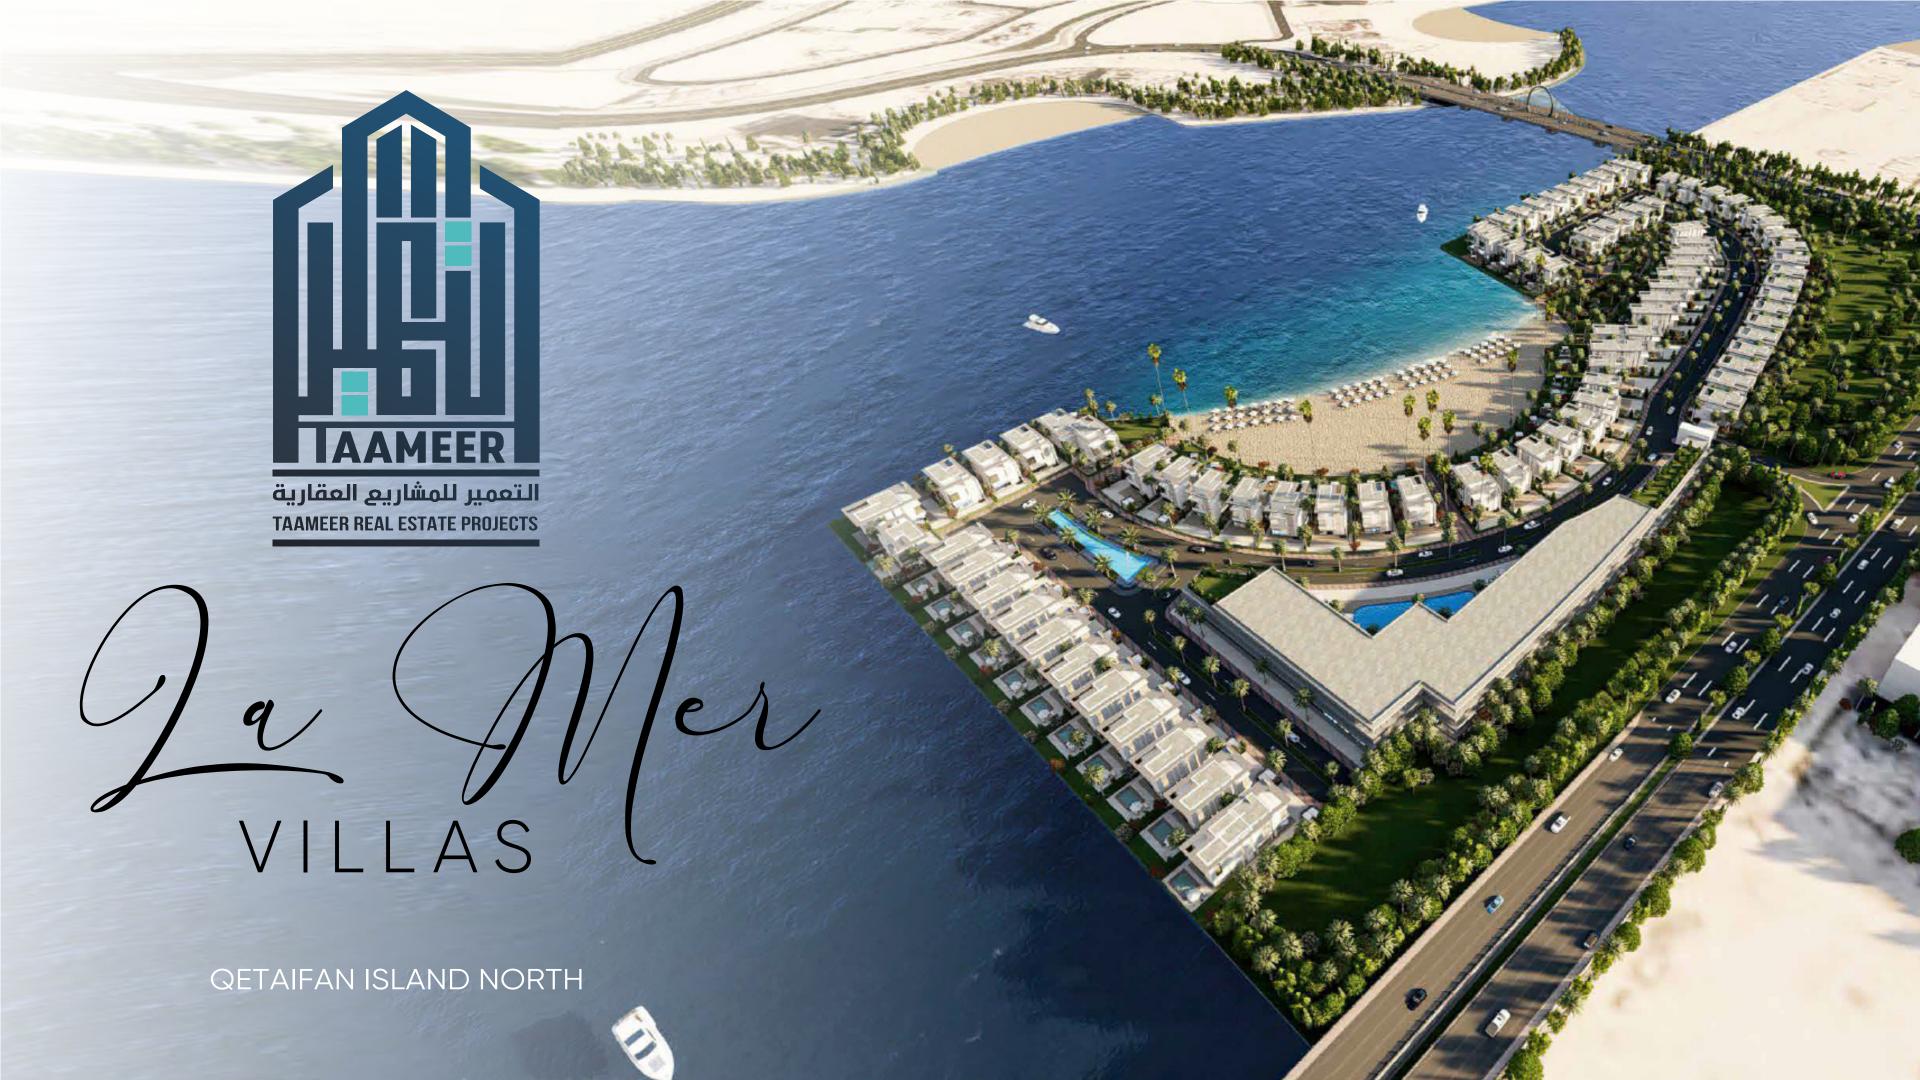

## مقدمة

Al-Tameer Real Estate Projects project, which embodies the beach life in Lusail City, specifically on the northern Qetaifan Island, where the project provides all your needs and and the high level of luxury.

تقدم لكم شركة التعمير للمشاريع العقارية مشروع لامير فيلا والذي Company introduce La Mer Villas يجسد الحياة الشِّاطئية في مدينة لوسيل وتحديداً بجزيرة قُطيفان الشمالية حيث يوفر المشروع جميع احتياجاتكم ويحقق مستوى رفيع من الرفاهية.

# حياة الرفاهية A LIFE FULL OF COMFORT

الهدف الأساسي الذي نقدمه في مشروع لامير فيلا هو حياة الرفاهية وذلك لكونه يحتوي على فلل سكنية بتصاميم عصرية جذابة وبإطلالات خلابة على البحر والحدائق كما يحتوي مشروع لامير على شقق فندقية بإدارة فندق (أيرس) و مول تجاري يخدم إحتياجات السكان ومساحات خضراء وشاطىء خاص بإدارة فندقية ويقع المشروع على بعد دقائق من أكبر مدينة العاب مائية في الشرق الاوسط وفنادق ومطاعم عالمية ووجهات سياحية ترفيهية .وكل ذلك التنوع يجعلها بيئة مفعمة بالحياة ينعم بها جميع من يسكنها.

The main objective that we offer in the La Mer Villa project is a luxury life which contains residential villas with attractive modern designs and stunning views of the sea and the gardens. The La Mer project also contains hotel apartments managed by a hotel (Iris) and a commercial mall that serves the needs of the residents, green spaces and a private beach with hotel management. The project located only few minutes away from the largest water park in the Middle East, international hotels and restaurants, touristique destinations, and this diversity makes it a lively environment that for the residents to enjoy living.

La Mer Project's located in Qetaifan north Island of Lusail City, near the water park

## الموقع

يقع مشروع لامير في جزيرة قطيفان الشمالية، بمدينة لوسيل بالقرب من الحديقة المائية