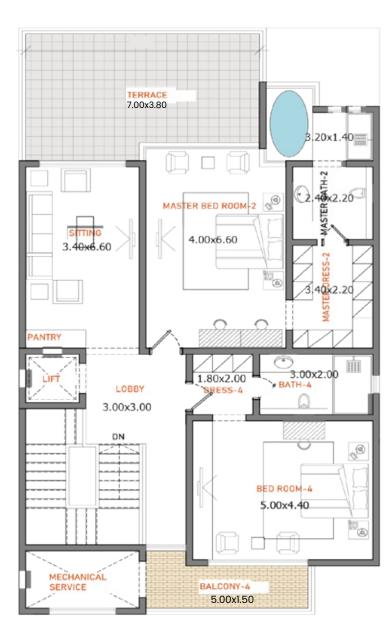

## VILLAS TYPE (A-01)

## اطلالة البحر Sea View

| BUA    |                       |     |     |  |  |
|--------|-----------------------|-----|-----|--|--|
| Ground | Ground First PH Total |     |     |  |  |
| 183    | 194                   | 187 | 564 |  |  |

الطابق الأرضي Ground Floor

**SEA VIEW** 

NEIGHBOR

الطابق الأول First Floor

**SEA VIEW** 

الطابق السطحي Pent house

**SEA VIEW** 