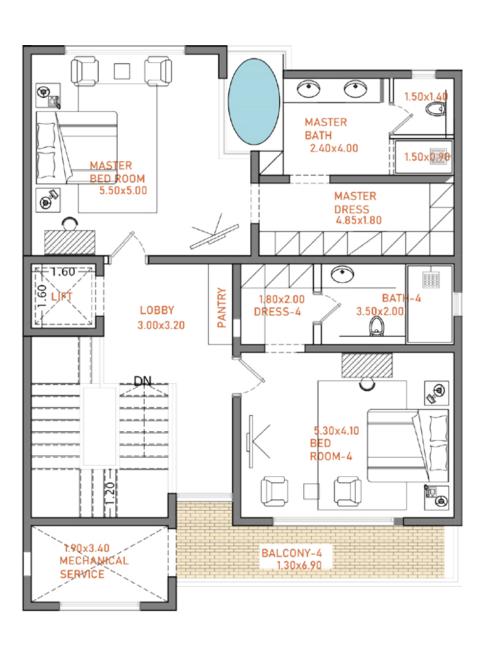

## VILLAS TYPE (A-01)

## اطلالة البحر Sea View

| BUA    |                       |     |     |  |  |
|--------|-----------------------|-----|-----|--|--|
| Ground | Ground First PH Total |     |     |  |  |
| 183    | 194                   | 187 | 564 |  |  |

الطابق الأرضي Ground Floor

**SEA VIEW** 

NEIGHBOR

الطابق الأول First Floor

**SEA VIEW** 

الطابق السطحي Pent house

**SEA VIEW** 

## VILLAS TYPE (A-02)

## اطلالة البحر Sea View

| BUA                   |     |     |     |  |
|-----------------------|-----|-----|-----|--|
| Ground First PH Total |     |     |     |  |
| 183                   | 194 | 187 | 564 |  |

### الطابق الأرضي Ground Floor

#### SEA VIEW

### الطابق الأول First Floor

#### **SEA VIEW**

### الطابق السطحي Pent house