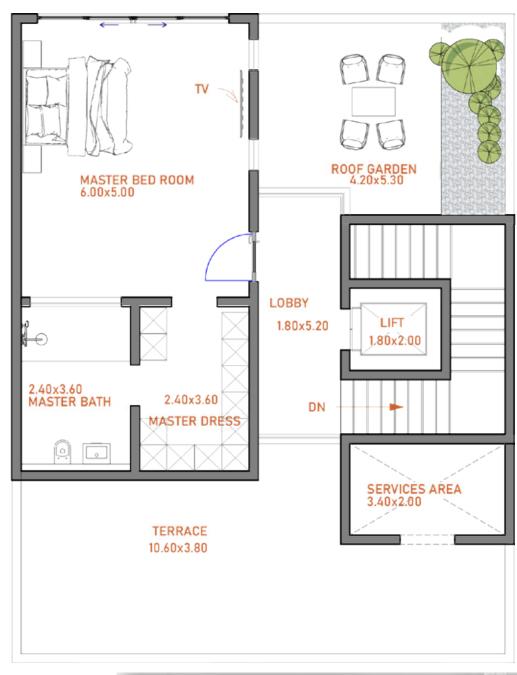

الطابق الأرضي Ground Floor

**SEA VIEW** 

NEIGHBOR

الطابق الأول First Floor

**SEA VIEW** 

الطابق السطحي Pent house

**SEA VIEW** 