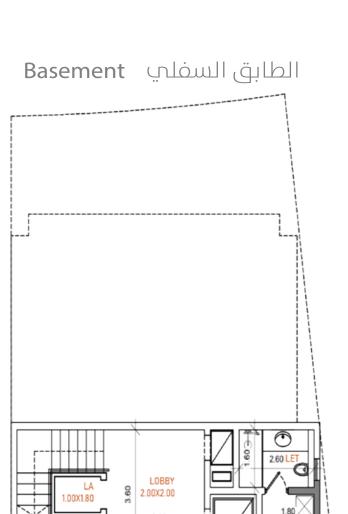

## VILLAS TYPE (D-01)

Garden & Beach view اطلالة على الحديقة والشاطئ

| BUA                            |     |     |     |     |
|--------------------------------|-----|-----|-----|-----|
| Basement Ground First PH Total |     |     |     |     |
| 59                             | 197 | 189 | 155 | 600 |

الطابق السفلب Basement

3.00x5.00

2.80X2.80

3.00x1.95

1.30x1.95

LOBBY 1.20x3.00

الطابق الأرضي Ground Floor

الطابق الأول First Floor