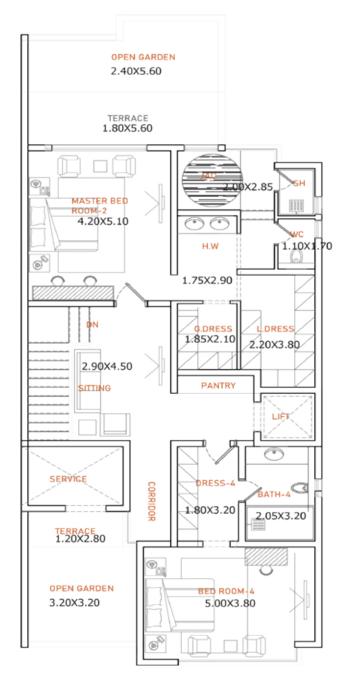

## VILLAS TYPE (D-01)

Garden & Beach view اطلالة على الحديقة والشاطئ

| BUA                            |     |     |     |     |
|--------------------------------|-----|-----|-----|-----|
| Basement Ground First PH Total |     |     |     |     |
| 59                             | 197 | 189 | 155 | 600 |

الطابق السفلب Basement

3.00x5.00

2.80X2.80

3.00x1.95

1.30x1.95

LOBBY 1.20x3.00

الطابق الأرضي Ground Floor

الطابق الأول First Floor

**GARDEN & BEACH VIEW** 

الطابق السطحي Pent house

**GARDEN & BEACH VIEW** 