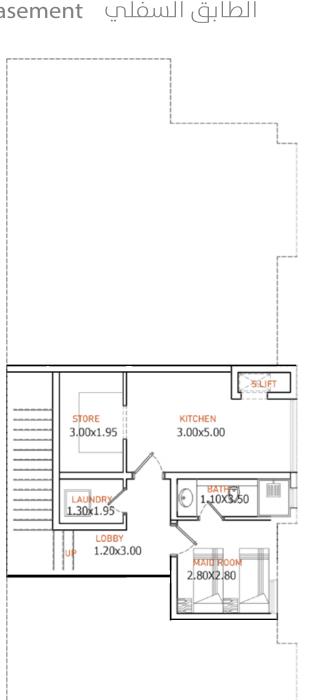

## VILLAS TYPE (D-01)

Garden & Beach view اطلالة على الحديقة والشاطئ

| BUA                            |     |     |     |     |
|--------------------------------|-----|-----|-----|-----|
| Basement Ground First PH Total |     |     |     |     |
| 59                             | 197 | 189 | 155 | 600 |

الطابق السفلب Basement

3.00x5.00

2.80X2.80

3.00x1.95

1.30x1.95

LOBBY 1.20x3.00

الطابق الأرضي Ground Floor

الطابق الأول First Floor