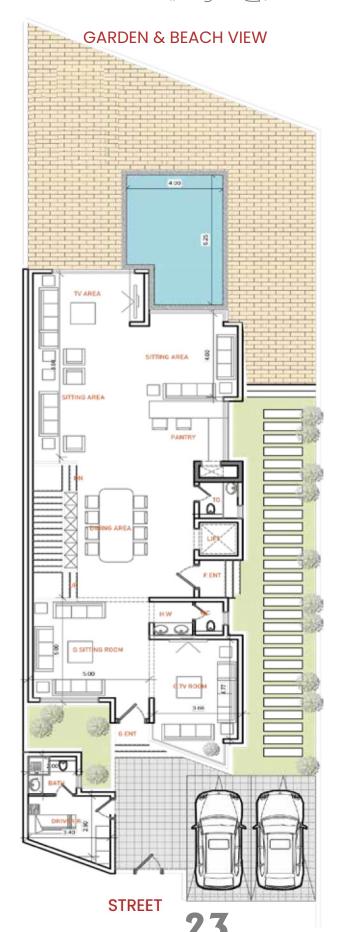

## VILLAS TYPE (D-01)

Garden & Beach view اطلالة على الحديقة والشاطئ

| BUA                            |     |     |     |     |
|--------------------------------|-----|-----|-----|-----|
| Basement Ground First PH Total |     |     |     |     |
| 59                             | 197 | 189 | 155 | 600 |

**GARDEN & BEACH VIEW** 

الطابق السطحي Pent house

**GARDEN & BEACH VIEW** 