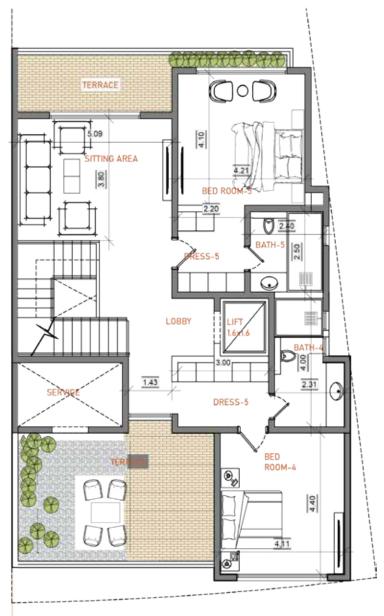

## VILLAS TYPE (D-01)

Garden & Beach view اطلالة على الحديقة والشاطئ

| BUA                            |     |     |     |     |
|--------------------------------|-----|-----|-----|-----|
| Basement Ground First PH Total |     |     |     |     |
| 59                             | 197 | 189 | 155 | 600 |

**GARDEN & BEACH VIEW** 

الطابق السطحي Pent house

**GARDEN & BEACH VIEW** 