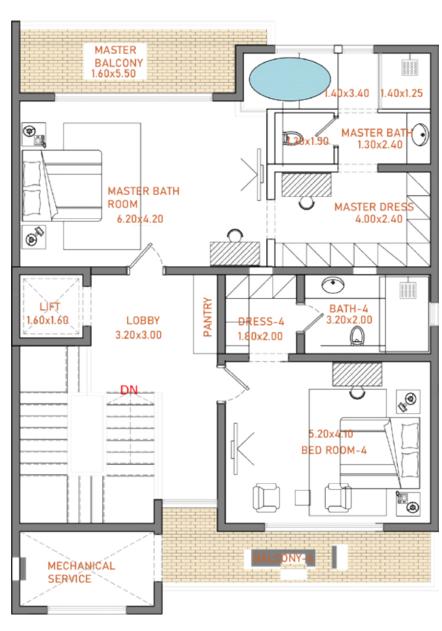

|     |     |     |     |  |
|--------------------------------|-----|-----|-----|-----|--|
| Basement Ground First PH Total |     |     |     |     |  |
| 59                             | 197 | 189 | 155 | 600 |  |





MAIN KITCHEN 5.20 X 4.00



**BEACH VIEW** 



الطابق الأول -First Floor **BEACH VIEW** 



الطابق السطحي Pent house

**BEACH VIEW** 



STREET





VILLAS TYPES (C-01)&(C-02)&(C-03)





## VILLAS TYPE (C-01)

## sea view اطلالة علم البحر

| BUA                   |     |     |     |  |
|-----------------------|-----|-----|-----|--|
| Ground First PH Total |     |     |     |  |
| 155                   | 160 | 155 | 470 |  |



### الطابق الأرضي Ground Floor



### الطابق الأول First Floor

#### SEA VIEW



### الطابق السطحي Pent house

#### SEAVIEW





18

## VILLAS TYPE (C-02)

## sea view اطلالة علم البحر

| BUA                   |     |     |     |  |
|-----------------------|-----|-----|-----|--|
| Ground First PH Total |     |     |     |  |
| 155                   | 160 | 155 | 470 |  |



الطابق الأرضي Ground Floor



الطابق الأول First Floor

SEA VIEW



الطابق السطحي Pent house

SEAVIEW





## VILLAS TYPE (C-03)

## sea view اطلالة علم البحر

| BUA                   |     |     |     |  |
|-----------------------|-----|-----|-----|--|
| Ground First PH Total |     |     |     |  |
| 155                   | 160 | 155 | 470 |  |



الطابق الأرضي Ground Floor

SEA VIEW

الطابق الأول First Floor

SEA VIEW

الطابق السطحي Pent house

SEAVIEW



STREET









VILLAS TYPES (D-01) & (D-02)







## VILLAS TYPE (D-01)

Garden & Be