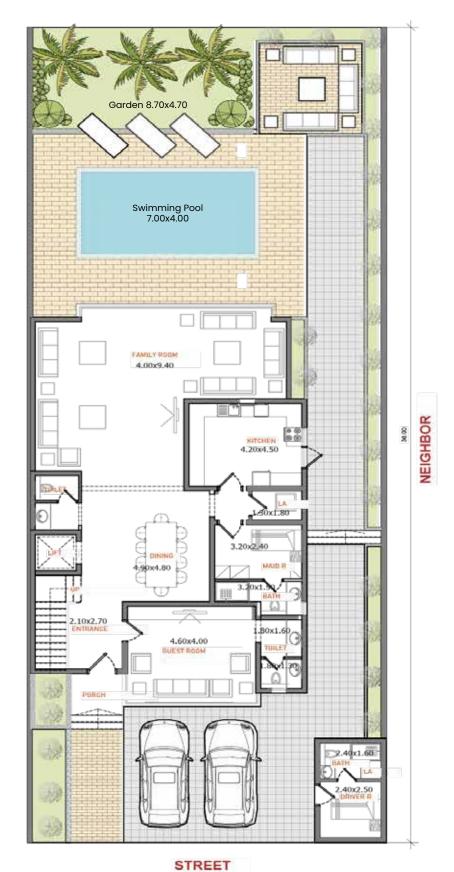

## VILLAS TYPE (A-01)

## اطلالة البحر Sea View

| BUA    |                       |     |     |  |  |
|--------|-----------------------|-----|-----|--|--|
| Ground | Ground First PH Total |     |     |  |  |
| 183    | 194                   | 187 | 564 |  |  |

الطابق الأرضي Ground Floor

**SEA VIEW** 

NEIGHBOR

الطابق الأول First Floor

**SEA VIEW** 

الطابق السطحي Pent house

**SEA VIEW** 