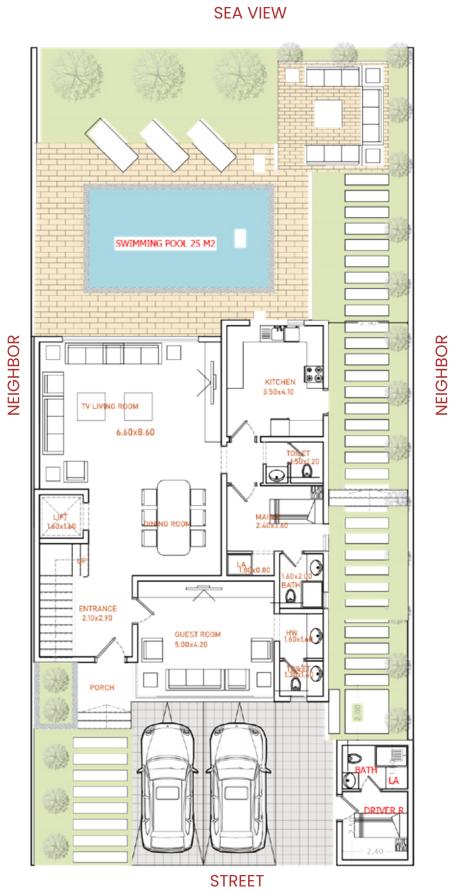

## VILLAS TYPE (A-01)

## اطلالة البحر Sea View

| BUA    |                       |     |     |  |  |
|--------|-----------------------|-----|-----|--|--|
| Ground | Ground First PH Total |     |     |  |  |
| 183    | 194                   | 187 | 564 |  |  |

الطابق الأرضي Ground Floor

**SEA VIEW** 

NEIGHBOR

الطابق الأول First Floor

**SEA VIEW** 

الطابق السطحي Pent house

**SEA VIEW** 