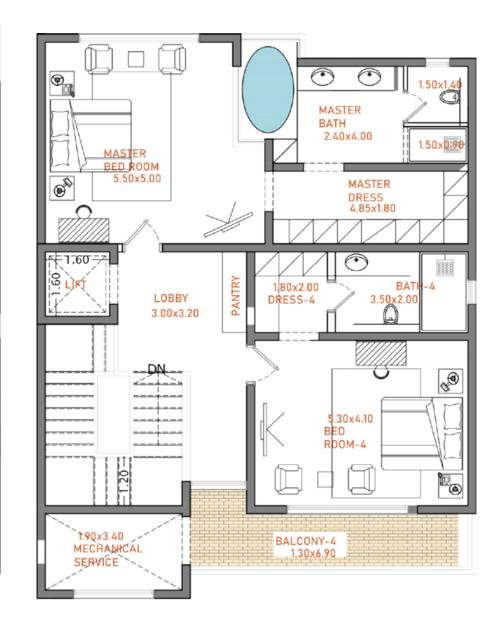

## VILLAS TYPE (D-01)

Garden & Beach view اطلالة على الحديقة والشاطئ

| BUA                            |     |     |     |     |
|--------------------------------|-----|-----|-----|-----|
| Basement Ground First PH Total |     |     |     |     |
| 59                             | 197 | 189 | 155 | 600 |

الطابق السفلب Basement

3.00x5.00

2.80X2.80

3.00x1.95

1.30x1.95

LOBBY 1.20x3.00

الطابق الأرضي Ground Floor

الطابق الأول First Floor

**GARDEN & BEACH VIEW** 

الطابق السطحي Pent house

**GARDEN & BEACH VIEW** 