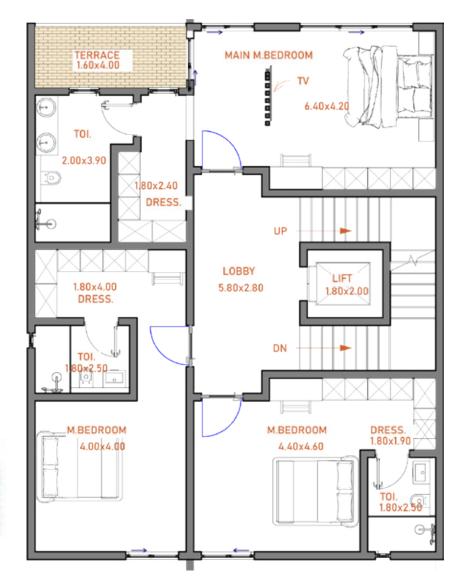

الطابق الأرضي Ground Floor

**SEA VIEW** 

NEIGHBOR

الطابق الأول First Floor

**SEA VIEW** 

الطابق السطحي Pent house

**SEA VIEW** 