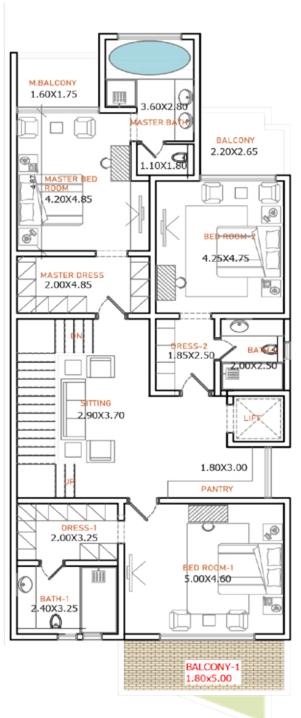

الطابق السفلب Basement

3.00x5.00

2.80X2.80

3.00x1.95

1.30x1.95

LOBBY 1.20x3.00

الطابق الأرضي Ground Floor

الطابق الأول First Floor