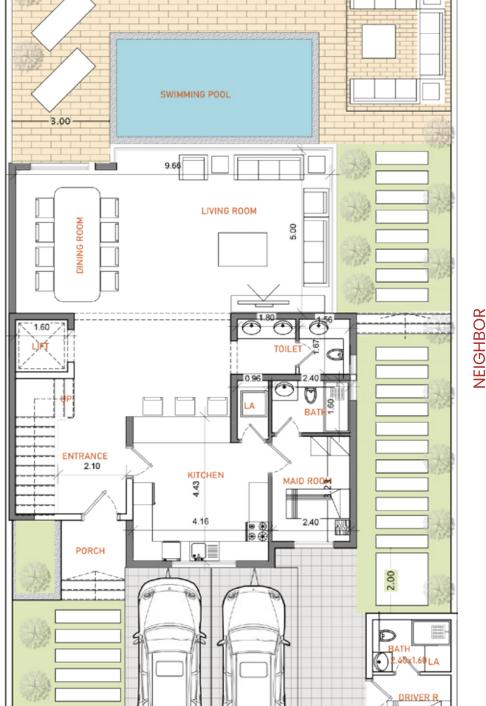

### Beach view اطلالة على الشاطئ

| BUA                            |     |     |     |     |  |
|--------------------------------|-----|-----|-----|-----|--|
| Basement Ground First PH Total |     |     |     |     |  |
| 59                             | 197 | 189 | 155 | 600 |  |

MAIN KITCHEN 5.20 X 4.00

**BEACH VIEW** 

الطابق الأول -First Floor **BEACH VIEW** 

الطابق السطحي Pent house

**BEACH VIEW** 

STREET

VILLAS TYPES (C-01)&(C-02)&(C-03)

## VILLAS TYPE (D-01)

Garden & Beach view اطلالة على الحديقة والشاطئ

| BUA                            |     |     |     |     |
|--------------------------------|-----|-----|-----|-----|
| Basement Ground First PH Total |     |     |     |     |
| 59                             | 197 | 189 | 155 | 600 |

الطابق السفلب Basement

3.00x5.00

2.80X2.80

3.00x1.95

1.30x1.95

LOBBY 1.20x3.00

الطابق الأرضي Ground Floor

الطابق الأول First Floor

**GARDEN & BEACH VIEW** 

الطابق السطحي Pent house

**GARDEN & BEACH VIEW** 