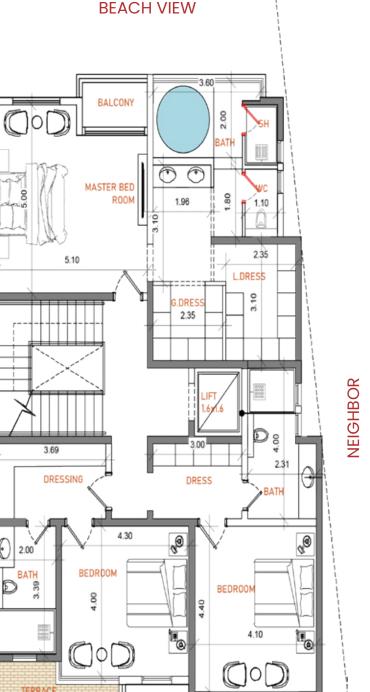

## VILLAS TYPE (D-01)

Garden & Beach view اطلالة على الحديقة والشاطئ

| BUA                            |     |     |     |     |
|--------------------------------|-----|-----|-----|-----|
| Basement Ground First PH Total |     |     |     |     |
| 59                             | 197 | 189 | 155 | 600 |

الطابق السفلب Basement

3.00x5.00

2.80X2.80

3.00x1.95

1.30x1.95

LOBBY 1.20x3.00

الطابق الأرضي Ground Floor

الطابق الأول First Floor

**GARDEN & BEACH VIEW** 

الطابق السطحي Pent house

**GARDEN & BEACH VIEW** 