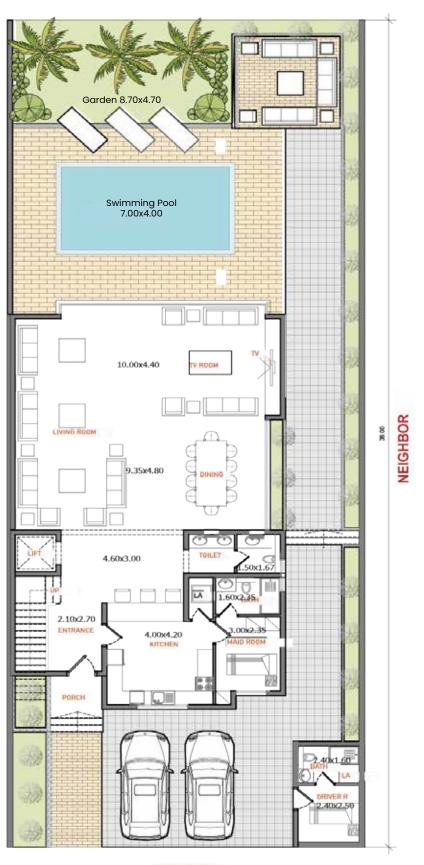

## VILLAS TYPE (A-01)

## اطلالة البحر Sea View

| BUA    |                       |     |     |  |  |
|--------|-----------------------|-----|-----|--|--|
| Ground | Ground First PH Total |     |     |  |  |
| 183    | 194                   | 187 | 564 |  |  |

الطابق الأرضي Ground Floor

**SEA VIEW** 

NEIGHBOR

الطابق الأول First Floor

**SEA VIEW** 

الطابق السطحي Pent house

**SEA VIEW** 