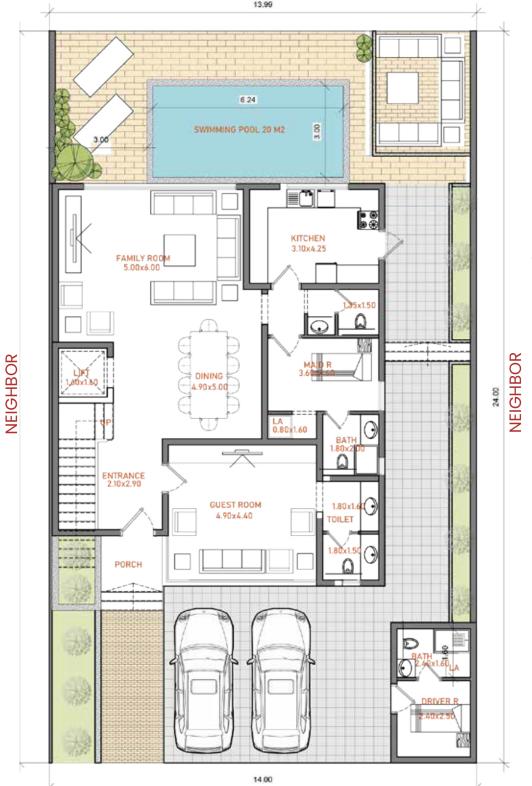

ouse

#### GARDEN & BEACH VIEW







VILLAS TYPES (E-01)&(E-02)&(E-03)





## VILLAS TYPE (E-01)

Island & Garden view اطلالة على الجزيرة والحديقة

| BUA                   |     |     |     |  |
|-----------------------|-----|-----|-----|--|
| Ground First PH Total |     |     |     |  |
| 160                   | 145 | 145 | 450 |  |



### الطابق الأرضي Ground Floor

ISLAND & GARDEN VIEW



الطابق الأول First Floor

ISLAND & GARDEN VIEW



الطابق السطحي Pent house

ISLAND & GARDEN VIEW





## VILLAS TYPE (E-02)

# Island & Garden view اطلالة على الجزيرة والحديقة

| BUA                   |  |  |  |  |  |
|-----------------------|--|--|--|--|--|
| Ground First PH Total |  |  |  |  |  |
| 160 145 145 450       |  |  |  |  |  |



### الطابق الأرضي Ground Floor

#### ISLAND & GARDEN VIEW



STREET

### الطابق الأول First Floor

#### ISLAND & GARDEN VIEW



### الطابق السطحي Pent house

#### ISLAND & GARDEN VIEW





26

## VILLAS TYPE (E-03)

Island & Garden view اطلالة على الجزيرة والحديقة

| BUA                   |     |     |     |  |
|-----------------------|-----|-----|-----|--|
| Ground First PH Total |     |     |     |  |
| 160                   | 145 | 145 | 450 |  |



NEIGHBOR

### الطابق الأرضي Ground Floor

ISLAND & GARDEN VIEW

الطابق الأول First Floor

ISLAND & GARDEN VIEW

الطابق السطحي Pent house

ISLAND & GARDEN VIEW













# THANK YOU