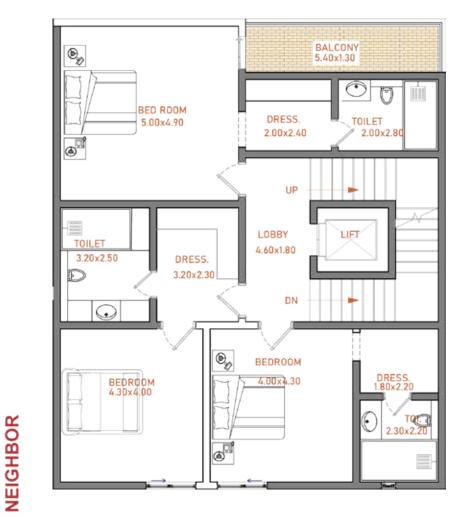

## اطلالة البحر Sea View

| BUA    |                       |     |     |  |  |
|--------|-----------------------|-----|-----|--|--|
| Ground | Ground First PH Total |     |     |  |  |
| 183    | 194                   | 187 | 564 |  |  |

الطابق الأرضي Ground Floor

**SEA VIEW** 

NEIGHBOR

الطابق الأول First Floor

**SEA VIEW** 

الطابق السطحي Pent house

**SEA VIEW** 