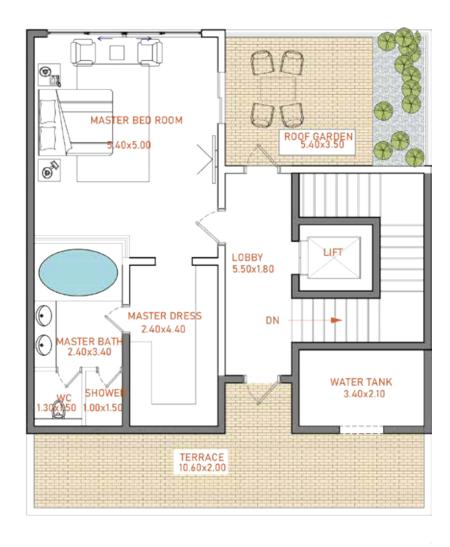

-------------------|-----|-----|-----|-----|--|
| Basement Ground First PH Total |     |     |     |     |  |
| 59                             | 197 | 189 | 155 | 600 |  |



الطابق السفلب Basement



الطابق الأرضي Ground Floor



الطابق الأول First Floor

#### GARDEN & BEACH VIEW



الطابق السطحي Pent house

#### GARDEN & BEACH VIEW







VILLAS TYPES (E-01)&(E-02)&(E-03)





## VILLAS TYPE (E-01)

Island & Garden view اطلالة على الجزيرة والحديقة

| BUA                   |     |     |     |  |
|-----------------------|-----|-----|-----|--|
| Ground First PH Total |     |     |     |  |
| 160                   | 145 | 145 | 450 |  |



### الطابق الأرضي Ground Floor

ISLAND & GARDEN VIEW



الطابق الأول First Floor

ISLAND & GARDEN VIEW



الطابق السطحي Pent house

ISLAND & GARDEN VIEW





## VILLAS TYPE (E-02)

# Island & Garden view اطلالة على الجزيرة والحديقة

| BUA                   |  |  |  |  |  |
|-----------------------|--|--|--|--|--|
| Ground First PH Total |  |  |  |  |  |
| 160 145 145 450       |  |  |  |  |  |



### الطابق الأرضي Ground Floor

#### ISLAND & GARDEN VIEW



STREET

### الطابق الأول First Floor

#### ISLAND & GARDEN VIEW



### الطابق السطحي Pent house

#### ISLAND & GARDEN VIEW





26

## VILLAS TYPE (E-03)

Island & Garden view اطلالة على الجزيرة والحديقة

| BUA                   |     |     |     |  |
|-----------------------|-----|-----|-----|--|
| Ground First PH Total |     |     |     |  |
| 160                   | 145 | 145 | 450 |  |



NEIGHBOR

### الطابق الأرضي Ground Floor

ISLAND & GARDEN VIEW

الطابق الأول First Floor

ISLAND