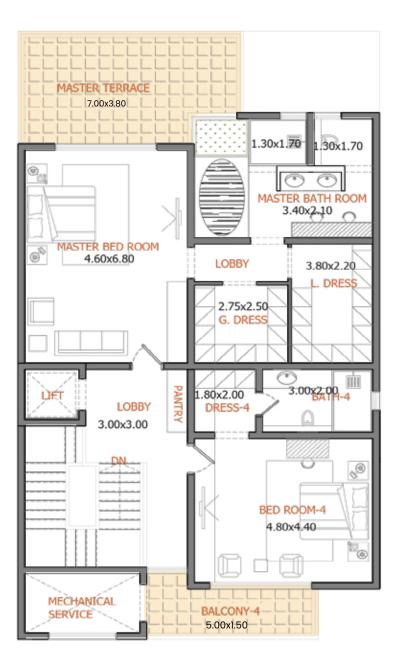

## VILLAS TYPE (A-01)

## اطلالة البحر Sea View

| BUA    |                       |     |     |  |  |
|--------|-----------------------|-----|-----|--|--|
| Ground | Ground First PH Total |     |     |  |  |
| 183    | 194                   | 187 | 564 |  |  |

الطابق الأرضي Ground Floor

**SEA VIEW** 

NEIGHBOR

الطابق الأول First Floor

**SEA VIEW** 

الطابق السطحي Pent house

**SEA VIEW** 