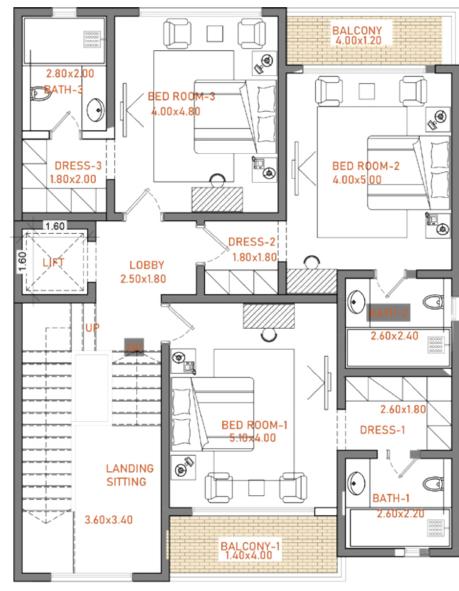

# VILLAS TYPES (B-01)

## VILLAS TYPE (B-01)

### Beach view اطلالة على الشاطئ

| BUA                            |     |     |     |     |  |
|--------------------------------|-----|-----|-----|-----|--|
| Basement Ground First PH Total |     |     |     |     |  |
| 59                             | 197 | 189 | 155 | 600 |  |

MAIN KITCHEN 5.20 X 4.00

**BEACH VIEW** 

الطابق الأول -First Floor **BEACH VIEW** 

الطابق السطحي Pent house

**BEACH VIEW** 

STREET

VILLAS TYPES (C-01)&(C-02)&(C-03)