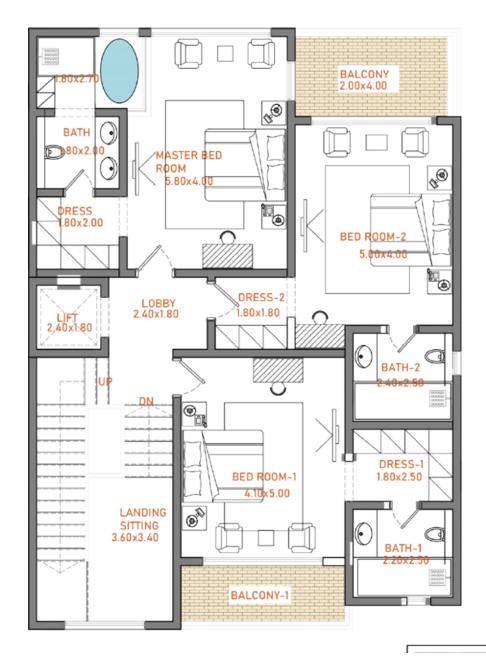

## VILLAS TYPE (A-01)

## اطلالة البحر Sea View

| BUA    |                       |     |     |  |  |
|--------|-----------------------|-----|-----|--|--|
| Ground | Ground First PH Total |     |     |  |  |
| 183    | 194                   | 187 | 564 |  |  |

الطابق الأرضي Ground Floor

**SEA VIEW** 

NEIGHBOR

الطابق الأول First Floor

**SEA VIEW** 

الطابق السطحي Pent house

**SEA VIEW** 