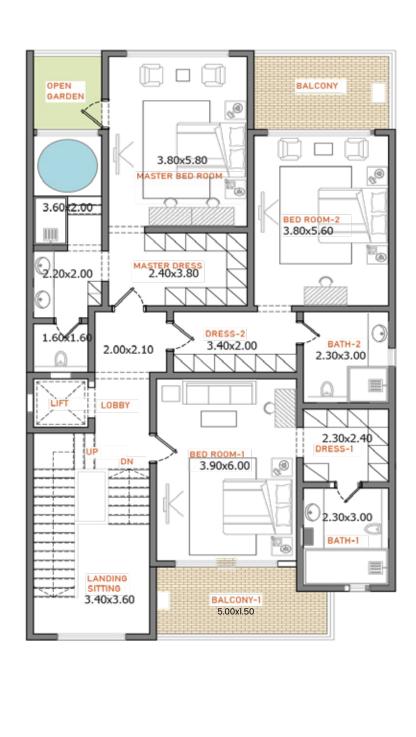

## VILLAS TYPE (A-01)

## اطلالة البحر Sea View

| BUA    |                       |     |     |  |  |
|--------|-----------------------|-----|-----|--|--|
| Ground | Ground First PH Total |     |     |  |  |
| 183    | 194                   | 187 | 564 |  |  |

الطابق الأرضي Ground Floor

**SEA VIEW** 

NEIGHBOR

الطابق الأول First Floor

**SEA VIEW** 

الطابق السطحي Pent house

**SEA VIEW** 