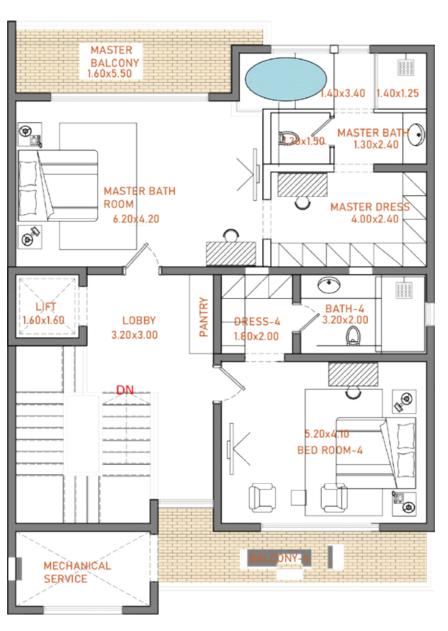

## VILLAS TYPE (A-01)

## اطلالة البحر Sea View

| BUA    |                       |     |     |  |  |
|--------|-----------------------|-----|-----|--|--|
| Ground | Ground First PH Total |     |     |  |  |
| 183    | 194                   | 187 | 564 |  |  |

الطابق الأرضي Ground Floor

**SEA VIEW** 

NEIGHBOR

الطابق الأول First Floor

**SEA VIEW** 

الطابق السطحي Pent house

**SEA VIEW** 