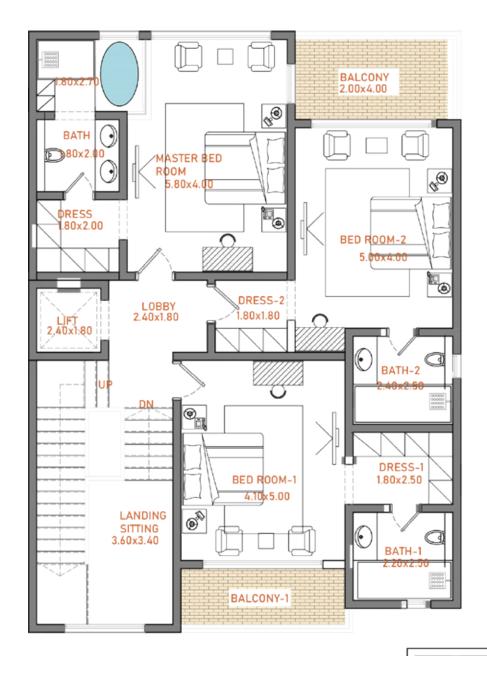

الطابق الأرضي Ground Floor

**SEA VIEW** 

NEIGHBOR

الطابق الأول First Floor

**SEA VIEW** 

الطابق السطحي Pent house

**SEA VIEW** 