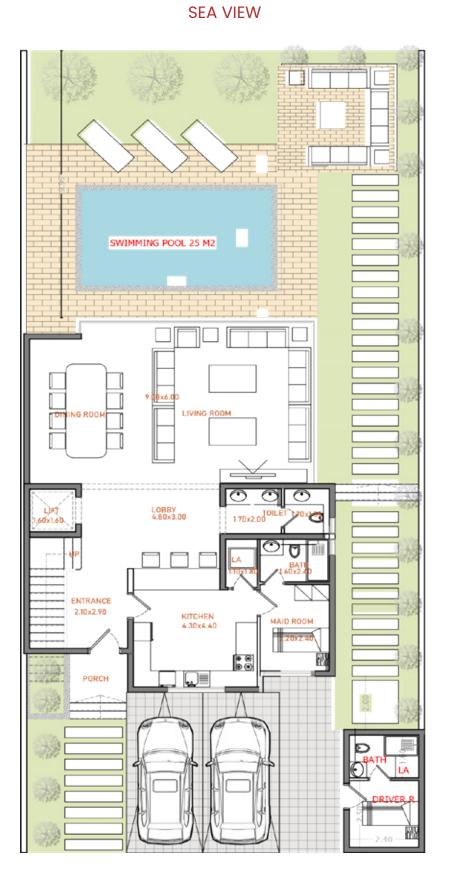

## VILLAS TYPE (A-01)

## اطلالة البحر Sea View

| BUA    |                       |     |     |  |  |
|--------|-----------------------|-----|-----|--|--|
| Ground | Ground First PH Total |     |     |  |  |
| 183    | 194                   | 187 | 564 |  |  |

الطابق الأرضي Ground Floor

**SEA VIEW** 

NEIGHBOR

الطابق الأول First Floor

**SEA VIEW** 

الطابق السطحي Pent house

**SEA VIEW** 