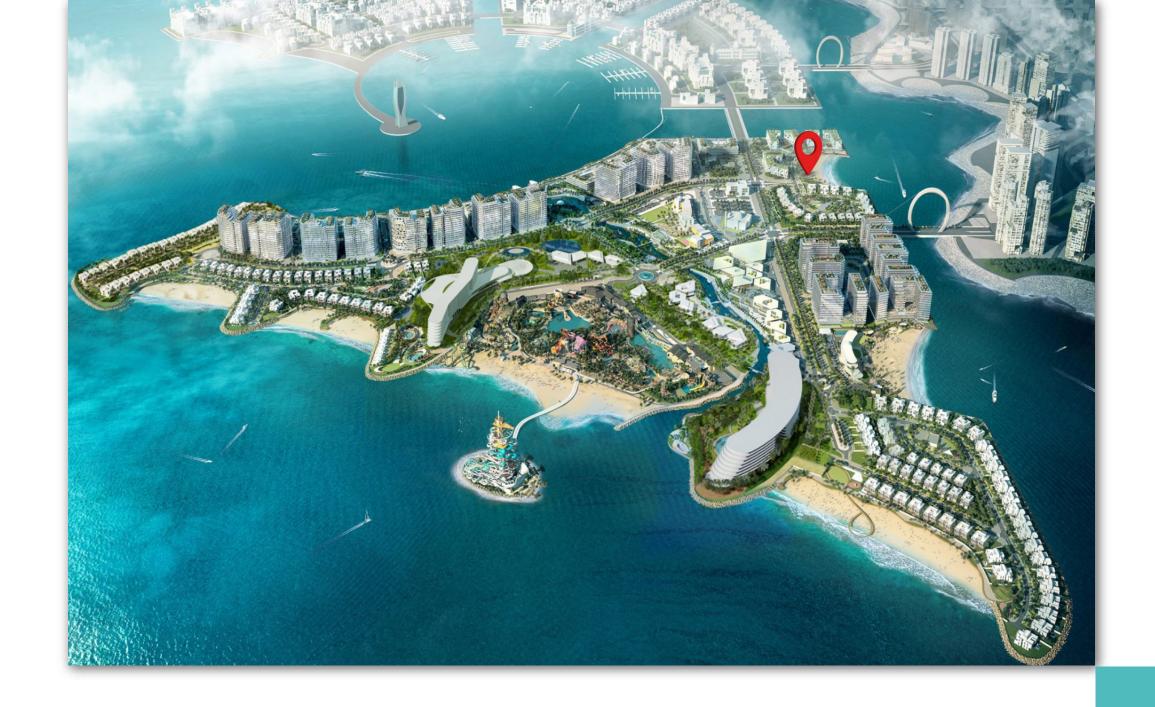

La Mer Project's located in Qetaifan north Island of Lusail City, near the water park

## الموقع

يقع مشروع لامير في جزيرة قطيفان الشمالية، بمدينة لوسيل بالقرب من الحديقة المائية