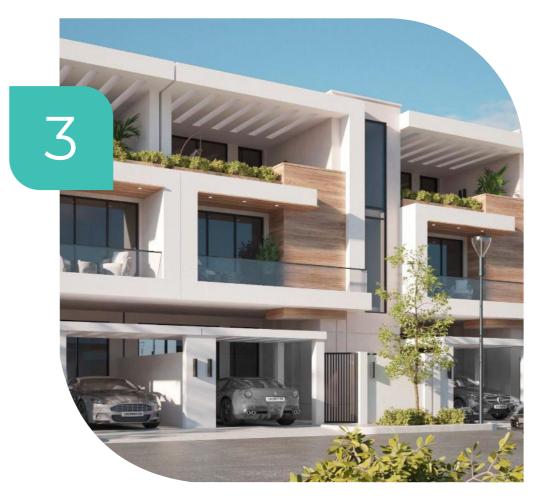

#### Al Dawoodia City

#### Located in the heart of Doha

Includes (inside the building): shops,

restaurants and coffee shops.

Near to: Barwa City Messaimeer, Religious Complex.

and International schools.

Ground + 1<sup>st</sup> Floor + Penthouse Bedrooms