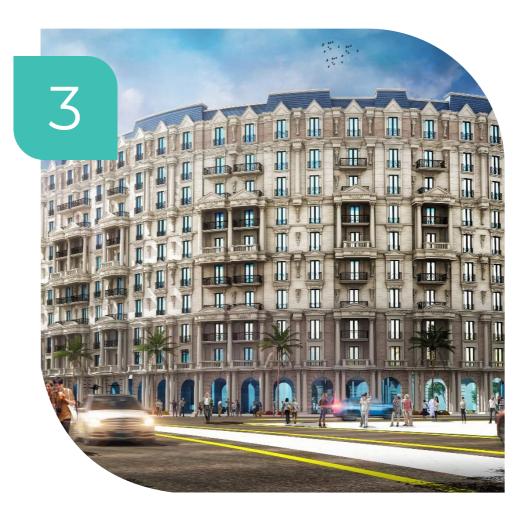

#### **The Crescent Building**

#### Located in Lusail City

Close to the Boulevard street Lusail

With Crescent park view,

swimming pool view, gym and kids area.