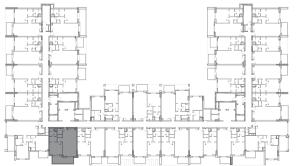

لشقق

تحتوي كل شقة على مطبخ عصري، وحمامـات حديثة، وغرف معيشة واسعة، وهي مصمّمة بأسلوب يجمع بين العيش المـــريح والفخامة. كما أن المميزات التي لا تضاهى واللمسات النهائية تضفي فخامة على كل منزل.

#### Ground Floor Plan



### Typical Floor Plan









Aprt Area: 79.2 m<sup>2</sup>
Balcony Area: 10.7 m<sup>2</sup>
Typical floor GSA\*: 89.9 m<sup>2</sup>







Aprt Area: 79.4 m<sup>2</sup>
Balcony Area: 6.5 m<sup>2</sup>
Typical floor GSA\*: 85.9 m<sup>2</sup>







Aprt Area Area: 79.8m² Balcony Area: 7.66m² Typical floor GSA\*: 87.46 m²







Aprt Area: 79.3 m<sup>2</sup>
Balcony Area: 9.1 m<sup>2</sup>
Typical floor GSA\*: 88.4 m<sup>2</sup>















Aprt Area: 79.2m<sup>2</sup>
Balcony Area: 7.6 m<sup>2</sup>
Typical floor GSA\*: 86.8 m<sup>2</sup>



Lorem ipsum

















Aprt Area: 79.6 m<sup>2</sup>
Balcony Area: 15.5 m<sup>2</sup>
Typical floor GSA\*: 95.1 m<sup>2</sup>







Aprt Area Area: 79.4 m<sup>2</sup> Balcony Area: 7.3 m<sup>2</sup> Typical floor GSA\*: 86.7 m<sup>2</sup>







Aprt Area Area: 80.7 m<sup>2</sup>
Balcony Area: 8.8 m<sup>2</sup>
Typical floor GSA\*: 89.5 m<sup>2</sup>







Aprt Area Area: 80.7 m<sup>2</sup> Balcony Area: 8.8 m<sup>2</sup> Typical floor GSA\*: 89.5 m<sup>2</sup>







Aprt Area: 80.7m<sup>2</sup>
Balcony Area: 8.8m<sup>2</sup>
Typical floor GSA\*: 89.5 m<sup>2</sup>







Aprt Area Area: 80.7 m<sup>2</sup>
Balcony Area: 8.8 m<sup>2</sup>
Typical floor GSA\*: 89.5 m<sup>2</sup>



# Two Bedrooms Typical Floor





Aprt Area Area: 116.2 m<sup>2</sup> Balcony Area: 7 m<sup>2</sup>
Typical floor GSA\*: 123.3 m<