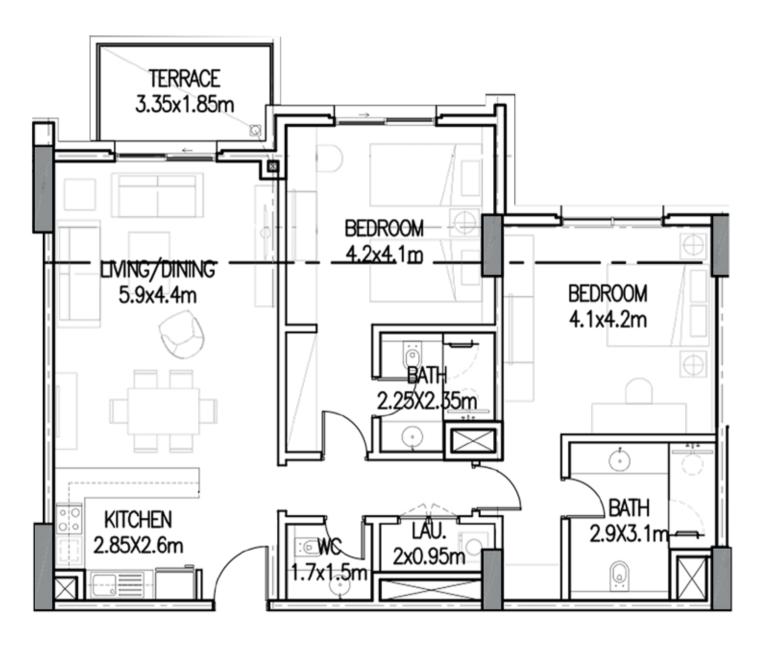

# Two Bedrooms Typical Floor

Aprt Area Area: 116.2 m<sup>2</sup> Balcony Area: 7 m<sup>2</sup>
Typical floor GSA\*: 123.3 m<sup>2</sup>

# Two Bedrooms Typical Floor