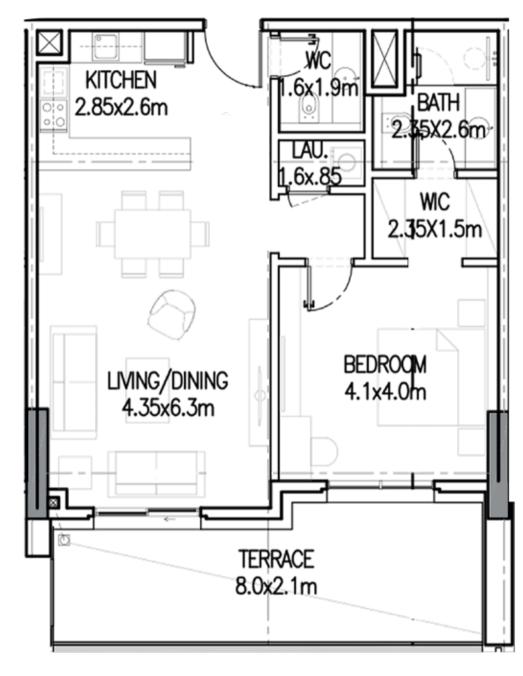

#### Apartments Overview

A collection of 1,2 & 3 bedrooms apartments across all floors in the heart of Lusail City makes ORJUWAN TOWER special. Each unit features a living and dining room, kitchen, master bedroom and dressing room, en suite bathroom and a guest toilet. An apartment lobby and spacious balcony add luxury and style.

#### لمحة عن الشقق

يضم برج الأرجوان أنواعاً مختلفة من الشقق ذات1، 2 & 3 فرف نوم وهو يقع في مدينة لوسيل ، مايجعله في غاية التميّز. تتألف كل شقة من غرفة معيشة وأخــرى للطعـــام ومطبـــخ وغرفة نوم رئيسيــة وغرفة للملابس وحمــــام رئيسي وآخر للضيوف. كمـا تحوي كل شقة على ممر وبلكونة واسعة.

### Typical Floor Plan

Aprt Area: 79.2 m<sup>2</sup>
Balcony Area: 10.7 m<sup>2</sup>
Typical floor GSA\*: 89.9 m<sup>2</sup>

Aprt Area: 79.4 m<sup>2</sup>
Balcony Area: 6.5 m<sup>2</sup>
Typical floor GSA\*: 85.9 m<sup>2</sup>