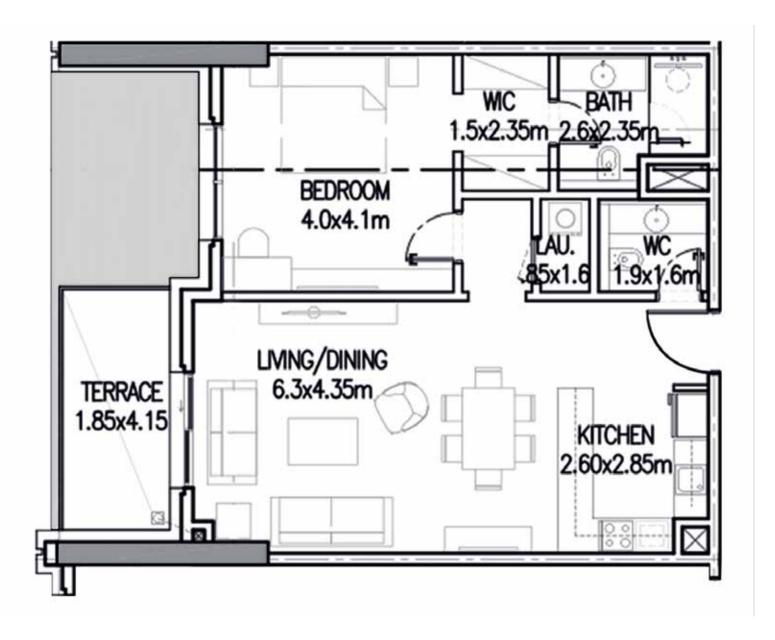

#### Apartments Overview

A collection of 1,2 & 3 bedrooms apartments across all floors in the heart of Lusail City makes ORJUWAN TOWER special. Each unit features a living and dining room, kitchen, master bedroom and dressing room, en suite bathroom and a guest toilet. An apartment lobby and spacious balcony add luxury and style.

#### لمحة عن الشقق

يضم برج الأرجوان أنواعاً مختلفة من الشقق ذات1، 2 & 3 فرف نوم وهو يقع في مدينة لوسيل ، مايجعله في غاية التميّز. تتألف كل شقة من غرفة معيشة وأخــرى للطعـــام ومطبـــخ وغرفة نوم رئيسيــة وغرفة للملابس وحمــــام رئيسي وآخر للضيوف. كمـا تحوي كل شقة على ممر وبلكونة واسعة.

### Typical Floor Plan

Aprt Area: 79.2 m<sup>2</sup>
Balcony Area: 10.7 m<sup>2</sup>
Typical floor GSA\*: 89.9 m<sup>2</sup>

Aprt Area: 79.4 m<sup>2</sup>
Balcony Area: 6.5 m<sup>2</sup>
Typical floor GSA\*: 85.9 m<sup>2</sup>