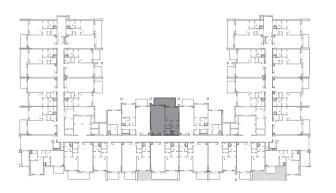

#### Ground Floor Plan

### Typical Floor Plan

Aprt Area: 79.2 m<sup>2</sup>
Balcony Area: 10.7 m<sup>2</sup>
Typical floor GSA\*: 89.9 m<sup>2</sup>

Aprt Area: 79.4 m<sup>2</sup>
Balcony Area: 6.5 m<sup>2</sup>
Typical floor GSA\*: 85.9 m<sup>2</sup>