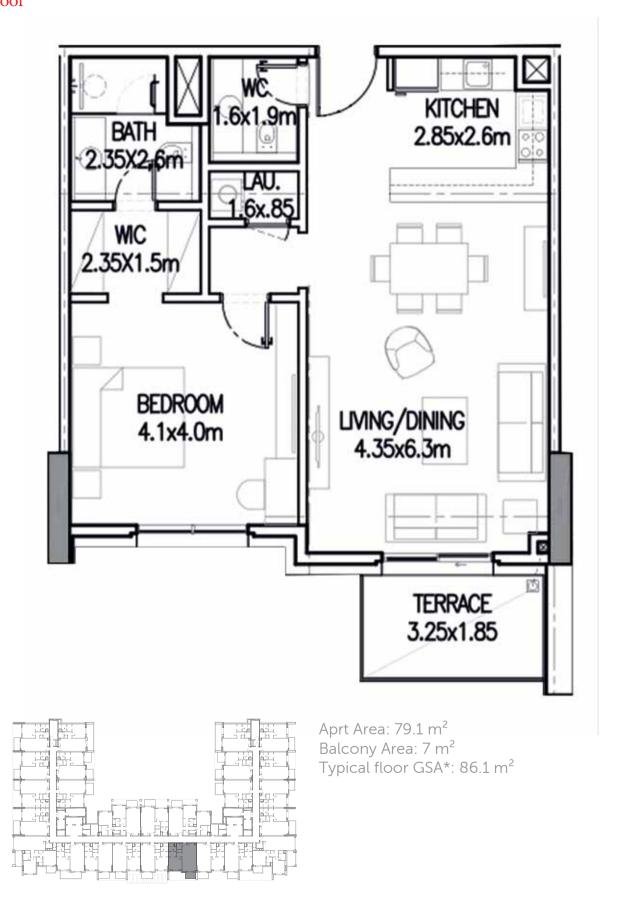

#### Apartments Overview

A collection of 1,2 & 3 bedrooms apartments across all floors in the heart of Lusail City makes ORJUWAN TOWER special. Each unit features a living and dining room, kitchen, master bedroom and dressing room, en suite bathroom and a guest toilet. An apartment lobby and spacious balcony add luxury and style.

#### Apartments Facilities & Features

Within the impeccable apartments are modern kitchens, contemporary bathrooms and spacious rooms designed for comfortable and sophisticated living. Flawless features and finishes give each home a luxury feel.

#### لمحة عن الشقق

يضم برج الأرجوان أنواعاً مختلفة من الشقق ذات1، 2 & 3 فرف نوم وهو يقع في مدينة لوسيل ، مايجعله في غاية التميّز. تتألف كل شقة من غرفة معيشة وأخــرى للطعـــام ومطبـــخ وغرفة نوم رئيسيــة وغرفة للملابس وحمــــام رئيسي وآخر للضيوف. كمـا تحوي كل شقة على ممر وبلكونة واسعة.

#### مميزات ومرافق الشقق

تحتوي كل شقة على مطبخ عصري، وحمامـات حديثة، وغرف معيشة واسعة، وهي مصمّمة بأسلوب يجمع بين العيش المـــريح والفخامة. كما أن المميزات التي لا تضاهى واللمسات النهائية تضفي فخامة على كل منزل.

### Typical Floor Plan

Aprt Area: 79.2 m<sup>2</sup>
Balcony Area: 10.7 m<sup>2</sup>
Typical floor GSA\*: 89.9 m<sup>2</sup>

Aprt Area: 79.4 m<sup>2</sup>
Balcony Area: 6.5 m<sup>2</sup>
Typical floor GSA\*: 85.9 m<sup>2</sup>