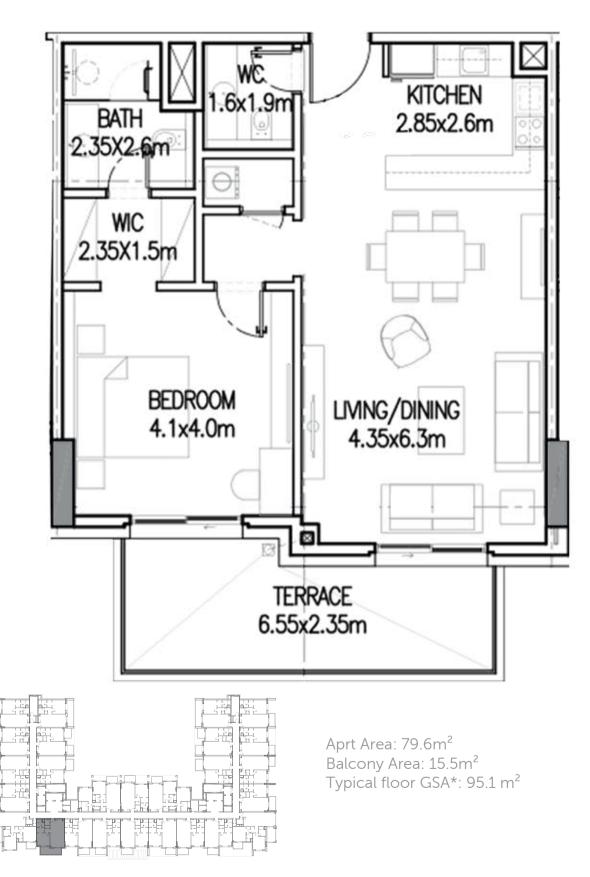

#### Apartments Overview

A collection of 1,2 & 3 bedrooms apartments across all floors in the heart of Lusail City makes ORJUWAN TOWER special. Each unit features a living and dining room, kitchen, master bedroom and dressing room, en suite bathroom and a guest toilet. An apartment lobby and spacious balcony add luxury and style.

#### لمحة عن الشقق

يضم برج الأرجوان أنواعاً مختلفة من الشقق ذات1، 2 & 3 فرف نوم وهو يقع في مدينة لوسيل ، مايجعله في غاية التميّز. تتألف كل شقة من غرفة معيشة وأخــرى للطعـــام ومطبـــخ وغرفة نوم رئيسيــة وغرفة للملابس وحمــــام رئيسي وآخر للضيوف. كمـا تحوي كل شقة على ممر وبلكونة واسعة.

Lorem ipsum

Aprt Area: 79.6 m<sup>2</sup>
Balcony Area: 15.5 m<sup>2</sup>
Typical floor GSA\*: 95.1 m<sup>2</sup>

Aprt Area Area: 79.4 m<sup>2</sup> Balcony Area: 7.3 m<sup>2</sup> Typical floor GSA\*: 86.7 m<sup>2</sup>