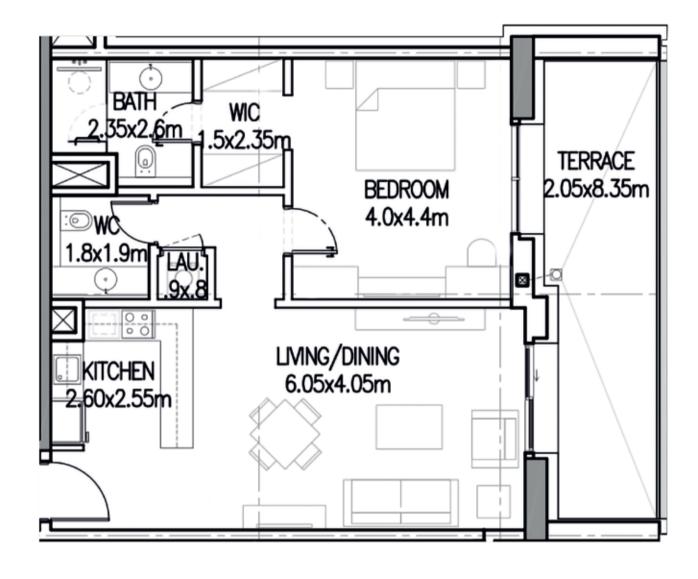

#### Apartments Overview

A collection of 1,2 & 3 bedrooms apartments across all floors in the heart of Lusail City makes ORJUWAN TOWER special. Each unit features a living and dining room, kitchen, master bedroom and dressing room, en suite bathroom and a guest toilet. An apartment lobby and spacious balcony add luxury and style.

#### لمحة عن الشقق

يضم برج الأرجوان أنواعاً مختلفة من الشقق ذات1، 2 & 3 فرف نوم وهو يقع في مدينة لوسيل ، مايجعله في غاية التميّز. تتألف كل شقة من غرفة معيشة وأخــرى للطعـــام ومطبـــخ وغرفة نوم رئيسيــة وغرفة للملابس وحمــــام رئيسي وآخر للضيوف. كمـا تحوي كل شقة على ممر وبلكونة واسعة.

### Typical Floor Plan

Aprt Area: 79.2 m<sup>2</sup>
Balcony Area: 10.7 m<sup>2</sup>
Typical floor GSA\*: 89.9 m<sup>2</sup>

Aprt Area: 79.4 m<sup>2</sup>
Balcony Area: 6.5 m<sup>2</sup>
Typical floor GSA\*: 85.9 m<sup>2</sup>