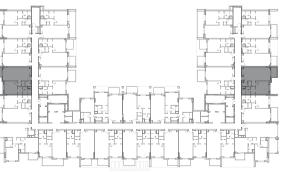

acilities include a gym area where the residents can get their daily exercise in the fully-equipped gymnasium and fitness rooms.



#### لمحة عن الشقق

يضم برج الأرجوان أنواعاً مختلفة من الشقق ذات1، 2 & 3 فرف نوم وهو يقع في مدينة لوسيل ، مايجعله في غاية التميّز. تتألف كل شقة من غرفة معيشة وأخــرى للطعـــام ومطبـــخ وغرفة نوم رئيسيــة وغرفة للملابس وحمــــام رئيسي وآخر للضيوف. كمـا تحوي كل شقة على ممر وبلكونة واسعة.

#### مميزات ومرافق الشقق

تحتوي كل شقة على مطبخ عصري، وحمامـات حديثة، وغرف معيشة واسعة، وهي مصمّمة بأسلوب يجمع بين العيش المـــريح والفخامة. كما أن المميزات التي لا تضاهى واللمسات النهائية تضفي فخامة على كل منزل.

#### Ground Floor Plan



### Typical Floor Plan









Aprt Area: 79.2 m<sup>2</sup>
Balcony Area: 10.7 m<sup>2</sup>
Typical floor GSA\*: 89.9 m<sup>2</sup>







Aprt Area: 79.4 m<sup>2</sup>
Balcony Area: 6.5 m<sup>2</sup>
Typical floor GSA\*: 85.9 m<sup>2</sup>







Aprt Area Area: 79.8m² Balcony Area: 7.66m² Typical floor GSA\*: 87.46 m²







Aprt Area: 79.3 m<sup>2</sup>
Balcony Area: 9.1 m<sup>2</sup>
Typical floor GSA\*: 88.4 m<sup>2</sup>















Aprt Area: 79.2m<sup>2</sup>
Balcony Area: 7.6 m<sup>2</sup>
Typical floor GSA\*: 86.8 m<sup>2</sup>



Lorem ipsum

















Aprt Area: 79.6 m<sup>2</sup>
Balcony Area: 15.5 m<sup>2</sup>
Typical floor GSA\*: 95.1 m<sup>2</sup>







Aprt Area Area: 79.4 m<sup>2</sup> Balcony Area: 7.3 m<sup>2</sup> Typical floor GSA\*: 86.7 m<sup>2</sup>







Aprt Area Area: 80.7 m<sup>2</sup>
Balcony Area: 8.8 m<sup>2</sup>
Typical floor GSA\*: 89.5 m<sup>2</sup>







Aprt Area Area: 80.7