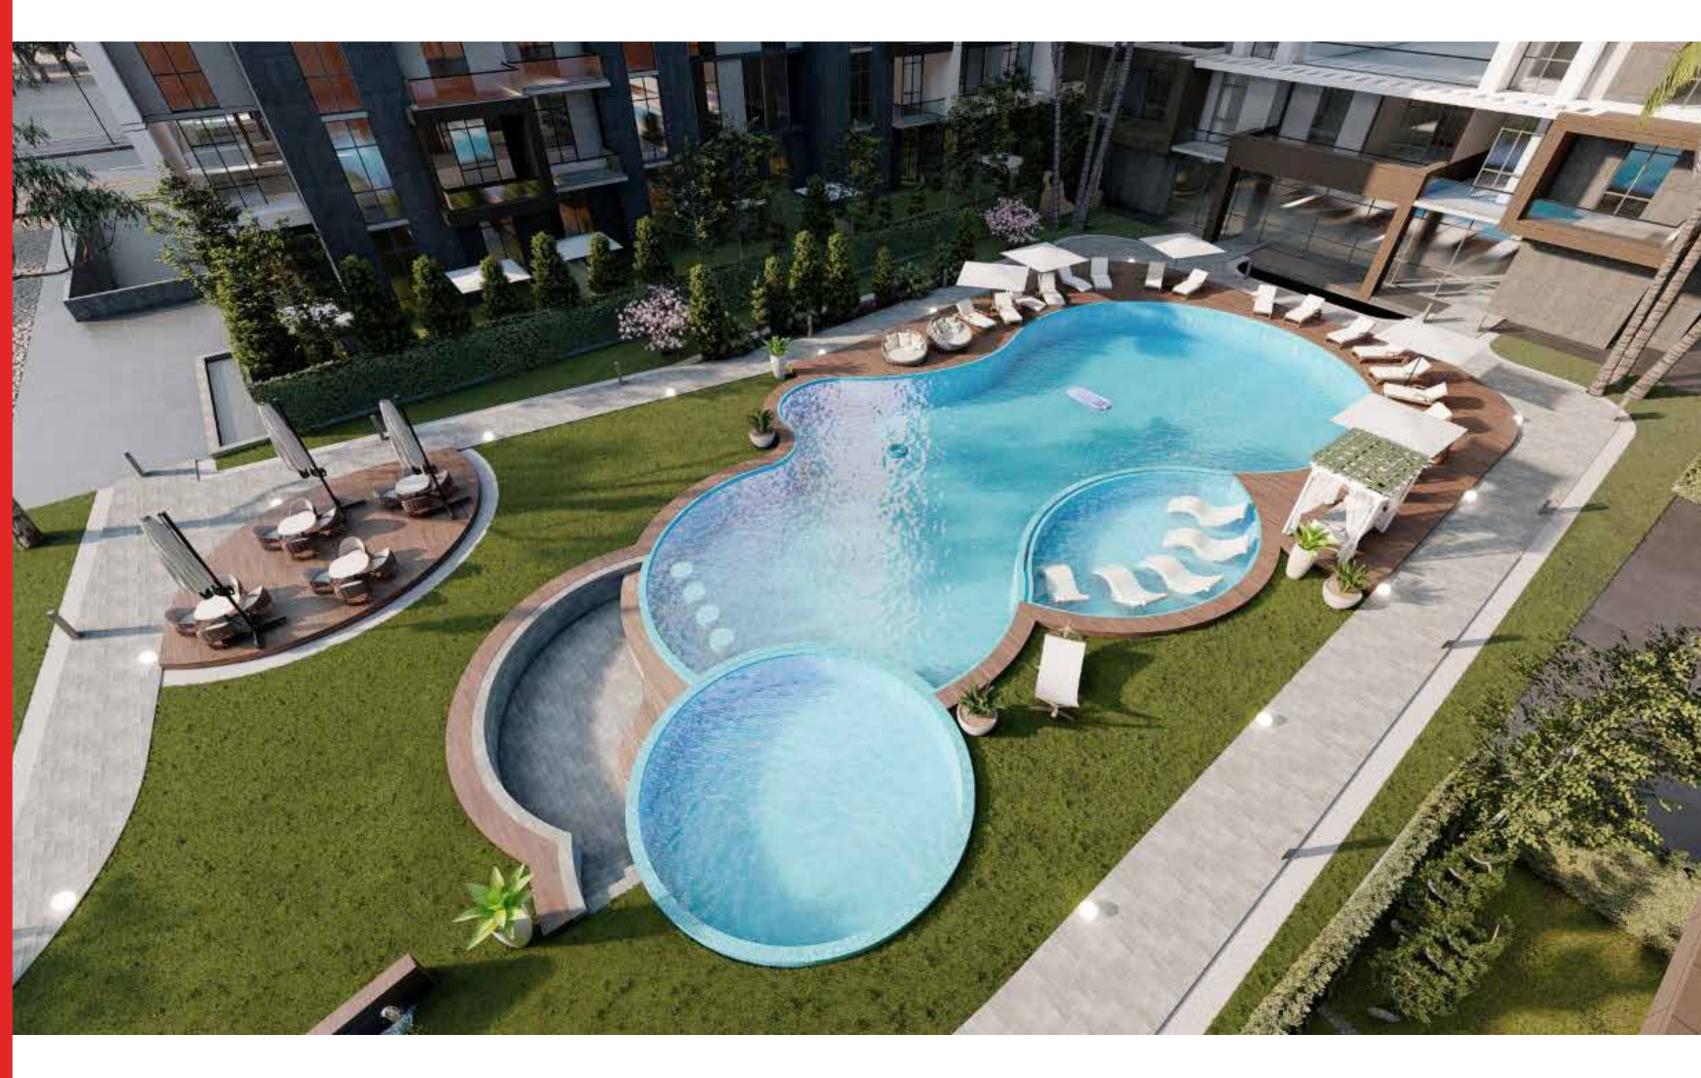

#### المرافق المحيطة بالمبنى

يحتوي المكان المحيط على العديد من المرافق والبنى التحتية التي تضفي حيوية وتوازناً على بيئتها. كما أنها تضم أماكن ترفيه عالمية وراقية ومنتزهات ومساحات خضراء، بالإضافة إلى أماكن مفتوحة في الهواء الطلق ومحلات ومطاعم راقية، بالإضافة لفندق عالمي ونظام رعاية صحية مميّز ومسجد ومركز اجتماعي.

#### Location features

Location features a plethora of amenities and infrastructures that add vibrancy and balance to city life. These include first-rate entertainment venues, lush green areas and parks, wide open spaces, high-end shops and restaurants, as well as a world-class hotel, a premium healthcare system, a mosque and a community center.