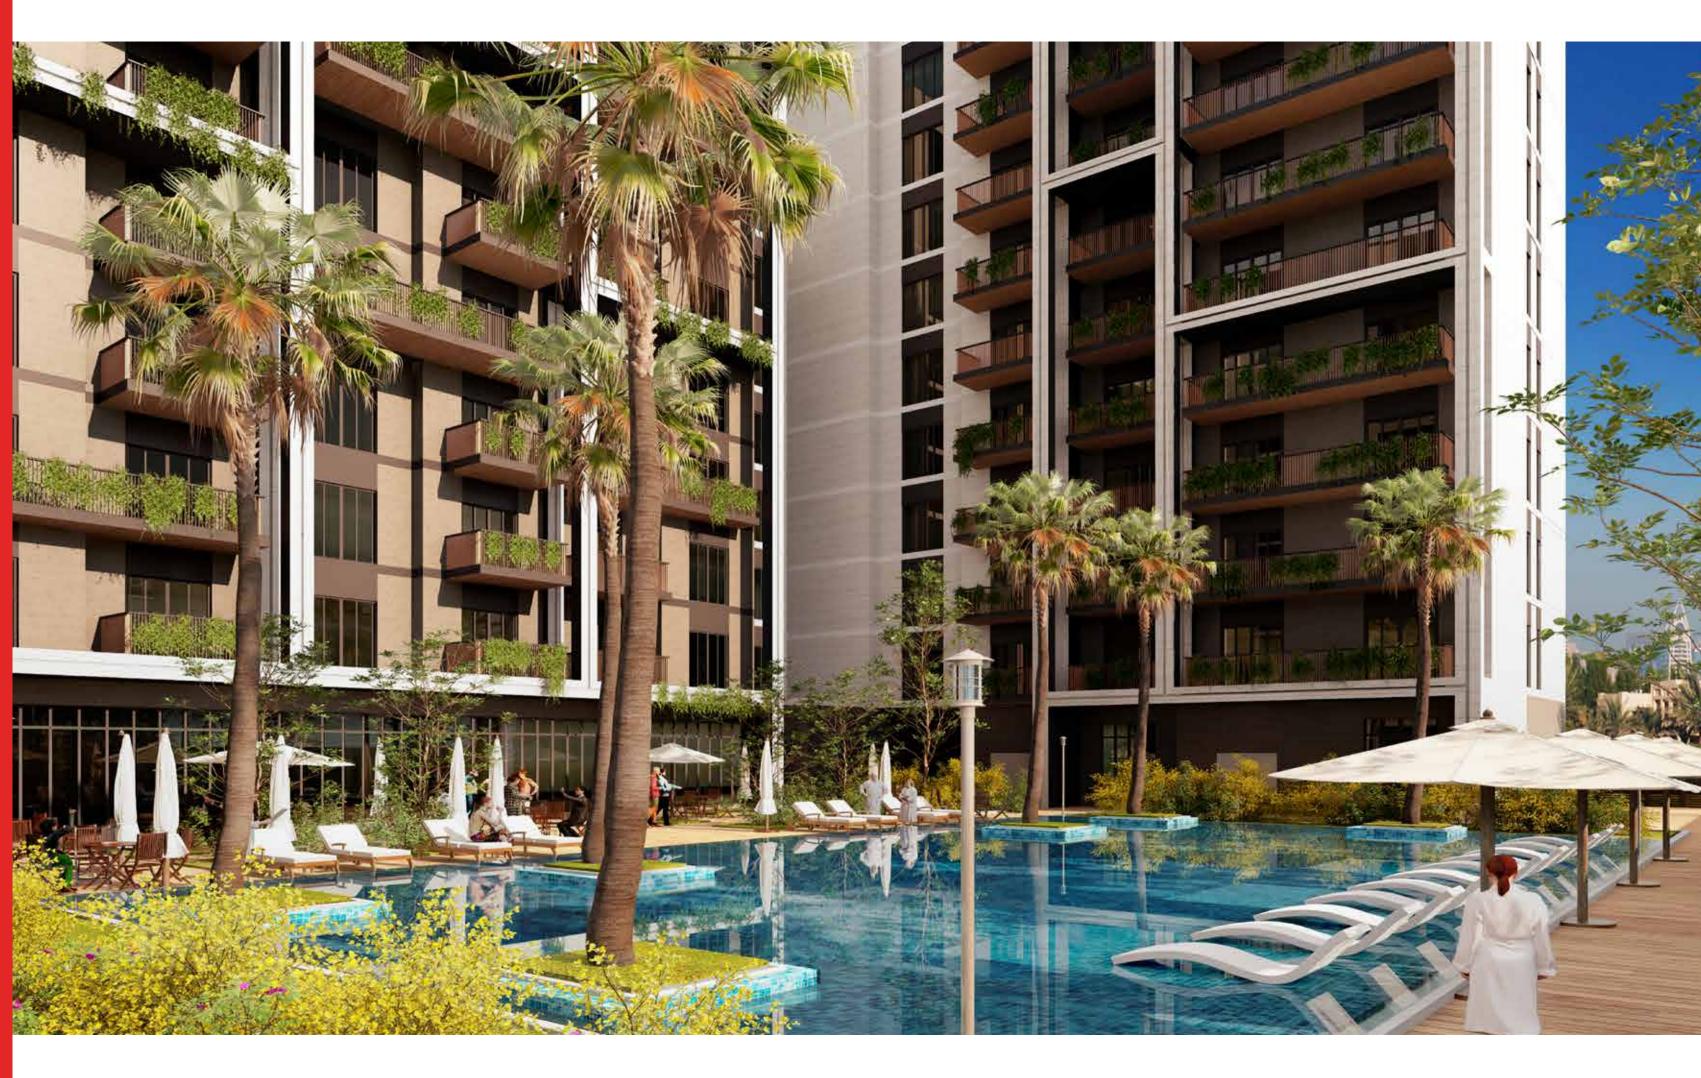

#### المرافق المحيطة بالمبنى

يحتوي المكان المحيط على العديد من المرافق والبنى التحتية التي تضفي حيوية وتوازناً على بيئتها. كما أنها تضم أماكن ترفيه عالمية وراقية ومنتزهات ومساحات خضراء، بالإضافة إلى أماكن مفتوحة في الهواء الطلق ومحلات ومطاعم راقية، بالإضافة لفندق عالمي ونظام رعاية صحية مميّز ومسجد ومركز اجتماعي.

#### Location features

Location features a plethora of amenities and infrastructures that add vibrancy and balance to city life. These include first-rate entertainment venues, lush green areas and parks, wide open spaces, high-end shops and restaurants, as well as a world-class hotel, a premium healthcare system, a mosque and a community center.