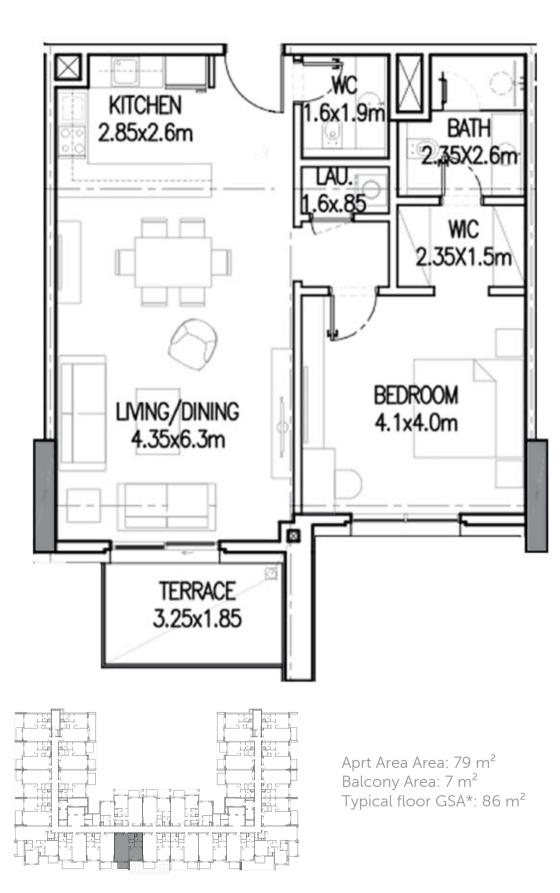

### Typical Floor Plan

Aprt Area: 79.2 m<sup>2</sup>
Balcony Area: 10.7 m<sup>2</sup>
Typical floor GSA\*: 89.9 m<sup>2</sup>

Aprt Area: 79.4 m<sup>2</sup>
Balcony Area: 6.5 m<sup>2</sup>
Typical floor GSA\*: 85.9 m<sup>2</sup>

Aprt Area Area: 79.8m² Balcony Area: 7.66m² Typical floor GSA\*: 87.46 m²

Aprt Area: 79.3 m<sup>2</sup>
Balcony Area: 9.1 m<sup>2</sup>
Typical floor GSA\*: 88.4 m<sup>2</sup>

Aprt Area: 79.2m<sup>2</sup>
Balcony Area: 7.6 m<sup>2</sup>
Typical floor GSA\*: 86.8 m<sup>2</sup>