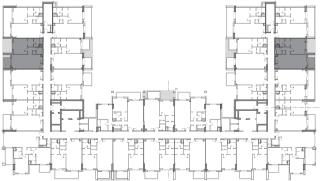

### Typical Floor Plan

Aprt Area: 79.2 m<sup>2</sup>
Balcony Area: 10.7 m<sup>2</sup>
Typical floor GSA\*: 89.9 m<sup>2</sup>

Aprt Area: 79.4 m<sup>2</sup>
Balcony Area: 6.5 m<sup>2</sup>
Typical floor GSA\*: 85.9 m<sup>2</sup>