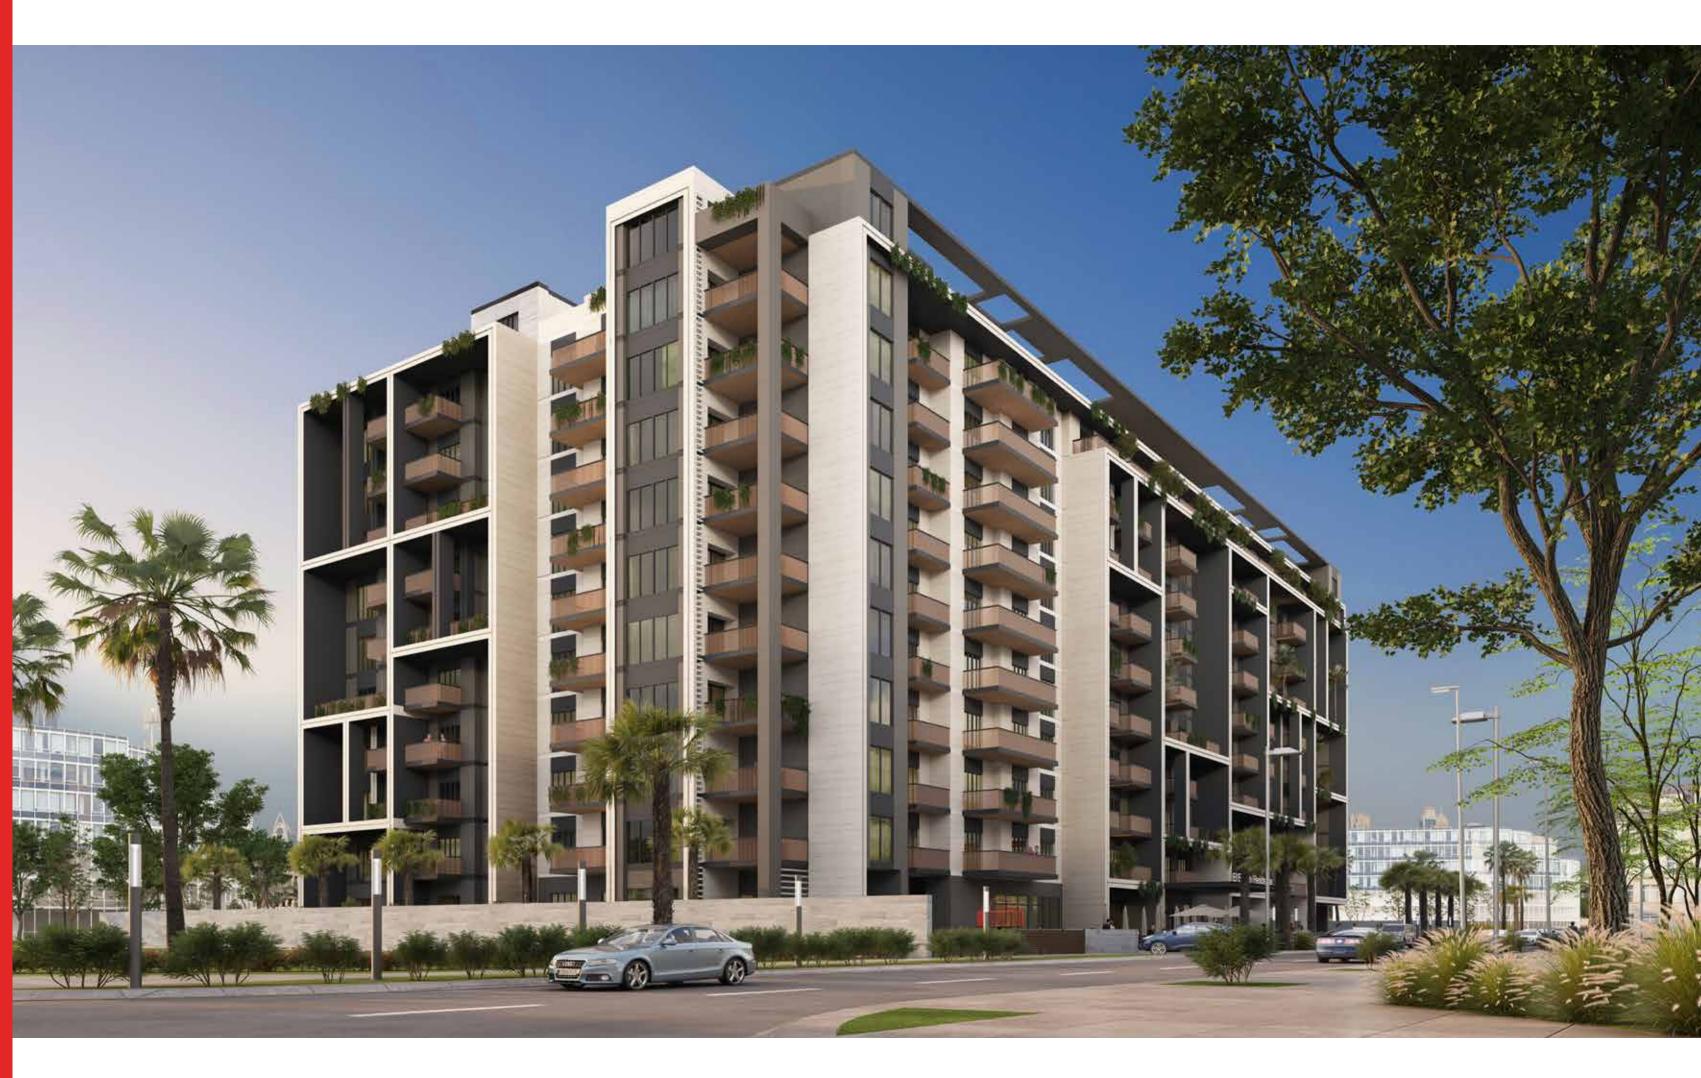

### Exterior Design

Façade of the Residences ORJUWAN TOWER
The brown stones on the exterior façade of the residential tower are inspired by the spirit of a progressive Qatar.

This warm, harmonious colour is a symbol of the rich culture and traditions of Doha. Large windows frame picturesque views of the City.

#### التصميمالخارجي

الواجمة الأمامية للبرج السكني ORJUWAN TOWER تتألق الواجمة الأمامية للبرج بلون بني مستلهم من الواقع الحضارى الذى تعكسه دولة قطر.

تشكّل الألوان المتجانسة للواجهة شعاراً يتناغم مع ثقافة وتقاليد الدوحة. كما تتيح إطارات النوافذ إطلالة بانورامية على المدينة.