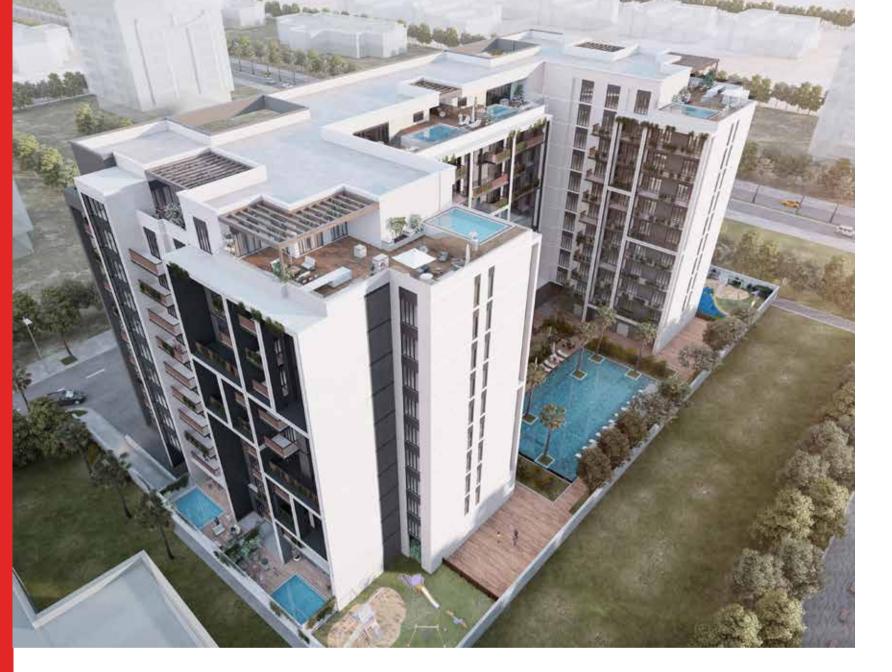

### Exterior Design

Façade of the Residences ORJUWAN TOWER
The brown stones on the exterior façade of the residential tower are inspired by the spirit of a progressive Qatar.

This warm, harmonious colour is a symbol of the rich culture and traditions of Doha. Large windows frame picturesque views of the City.

#### التصميمالخارجي

الواجمة الأمامية للبرج السكني ORJUWAN TOWER تتألق الواجمة الأمامية للبرج بلون بني مستلهم من الواقع الحضارى الذى تعكسه دولة قطر.

تشكّل الألوان المتجانسة للواجهة شعاراً يتناغم مع ثقافة وتقاليد الدوحة. كما تتيح إطارات النوافذ إطلالة بانورامية على المدينة.