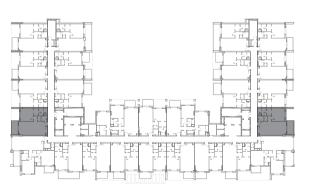

قق ذات1، 2 & 3 فرف نوم وهو يقع في مدينة لوسيل ، مايجعله في غاية التميّز. تتألف كل شقة من غرفة معيشة وأخــرى للطعـــام ومطبـــخ وغرفة نوم رئيسيــة وغرفة للملابس وحمــــام رئيسي وآخر للضيوف. كمـا تحوي كل شقة على ممر وبلكونة واسعة.

#### مميزات ومرافق الشقق

تحتوي كل شقة على مطبخ عصري، وحمامـات حديثة، وغرف معيشة واسعة، وهي مصمّمة بأسلوب يجمع بين العيش المـــريح والفخامة. كما أن المميزات التي لا تضاهى واللمسات النهائية تضفي فخامة على كل منزل.

#### Ground Floor Plan



### Typical Floor Plan









Aprt Area: 79.2 m<sup>2</sup>
Balcony Area: 10.7 m<sup>2</sup>
Typical floor GSA\*: 89.9 m<sup>2</sup>







Aprt Area: 79.4 m<sup>2</sup>
Balcony Area: 6.5 m<sup>2</sup>
Typical floor GSA\*: 85.9 m<sup>2</sup>







Aprt Area Area: 79.8m² Balcony Area: 7.66m² Typical floor GSA\*: 87.46 m²







Aprt Area: 79.3 m<sup>2</sup>
Balcony Area: 9.1 m<sup>2</sup>
Typical floor GSA\*: 88.4 m<sup>2</sup>















Aprt Area: 79.2m<sup>2</sup>
Balcony Area: 7.6 m<sup>2</sup>
Typical floor GSA\*: 86.8 m<sup>2</sup>



Lorem ipsum

















Aprt Area: 79.6 m<sup>2</sup>
Balcony Area: 15.5 m<sup>2</sup>
Typical floor GSA\*: 95.1 m<sup>2</sup>







Aprt Area Area: 79.4 m<sup>2</sup> Balcony Area: 7.3 m<sup>2</sup> Typical floor GSA\*: 86.7 m<sup>2</sup>







Aprt Area Area: 80.7 m<sup>2</sup>
Balcony Area: 8.8 m<sup>2</sup>
Typical floor GSA\*: 89.5 m<sup>2</sup>







Aprt Area Area: 80.7 m<sup>2</sup> Balcony Area: 8.8 m<sup>2</sup> Typical floor GSA\*: 89.5 m<sup>2</sup>







Aprt Area: 80.7m<sup>2</sup>
Balcony Area: 8.8m<sup>2</sup>
Typical floor GSA\*: 89.5 m<sup>2</s