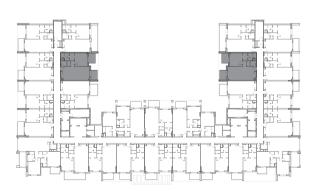

### Typical Floor Plan

Aprt Area: 79.2 m<sup>2</sup>
Balcony Area: 10.7 m<sup>2</sup>
Typical floor GSA\*: 89.9 m<sup>2</sup>

Aprt Area: 79.4 m<sup>2</sup>
Balcony Area: 6.5 m<sup>2</sup>
Typical floor GSA\*: 85.9 m<sup>2</sup>

Aprt Area Area: 79.8m² Balcony Area: 7.66m² Typical floor GSA\*: 87.46 m²

Aprt Area: 79.3 m<sup>2</sup>
Balcony Area: 9.1 m<sup>2</sup>
Typical floor GSA\*: 88.4 m<sup>2</sup>

Aprt Area: 79.2m<sup>2</sup>
Balcony Area: 7.6 m<sup>2</sup>
Typical floor GSA\*: 86.8 m<sup>2</sup>

Lorem ipsum

Aprt Area: 79.6 m<sup>2</sup>
Balcony Area: 15.5 m<sup>2</sup>
Typical floor GSA\*: 95.1 m<sup>2</sup>

Aprt Area Area: 79.4 m<sup>2</sup> Balcony Area: 7.3 m<sup>2</sup> Typical floor GSA\*: 86.7 m<sup>2</sup>

Aprt Area Area: 80.7 m<sup>2</sup>
Balcony Area: 8.8 m<sup>2</sup>
Typical floor GSA\*: 89.5 m<sup>2</sup>

Aprt Area Area: 80.7 m<sup>2</sup> Balcony Area: 8.8 m<sup>2</sup> Typical floor GSA\*: 89.5 m<sup>2</sup>

Aprt Area: 80.7m<sup>2</sup>
Balcony Area: 8.8m<sup>2</sup>
Typical floor GSA\*: 89.5 m<sup>2</sup>

Aprt Area Area: 80.7 m<sup>2</sup>
Balcony Area: 8.8 m<sup>2</sup>
Typical floor GSA\*: 89.5 m<sup>2</sup>

# Two Bedrooms Typical Floor

Aprt Area Area: 116.2 m<sup>2</sup> Balcony Area: 7 m<sup>2</sup>
Typical floor GSA\*: 123.3 m<sup>2</sup>

# Two Bedrooms Typical Floor