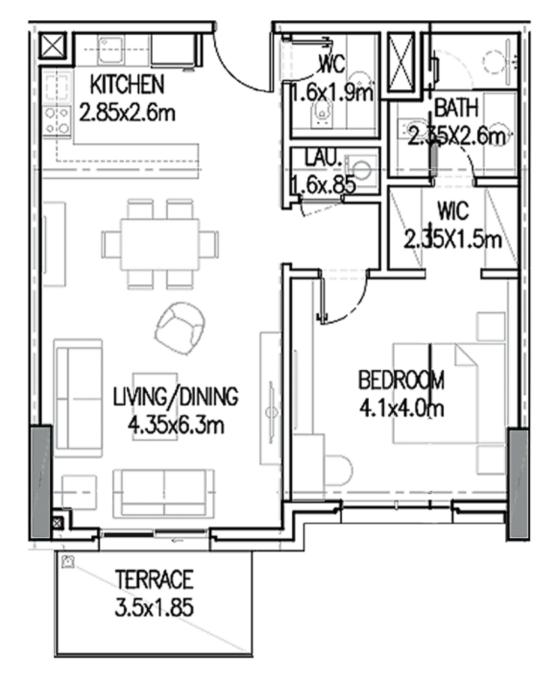

#### Apartments Overview

A collection of 1,2 & 3 bedrooms apartments across all floors in the heart of Lusail City makes ORJUWAN TOWER special. Each unit features a living and dining room, kitchen, master bedroom and dressing room, en suite bathroom and a guest toilet. An apartment lobby and spacious balcony add luxury and style.

#### Apartments Facilities & Features

Within the impeccable apartments are modern kitchens, contemporary bathrooms and spacious rooms designed for comfortable and sophisticated living. Flawless features and finishes give each home a luxury feel.

#### لمحة عن الشقق

يضم برج الأرجوان أنواعاً مختلفة من الشقق ذات1، 2 & 3 فرف نوم وهو يقع في مدينة لوسيل ، مايجعله في غاية التميّز. تتألف كل شقة من غرفة معيشة وأخــرى للطعـــام ومطبـــخ وغرفة نوم رئيسيــة وغرفة للملابس وحمــــام رئيسي وآخر للضيوف. كمـا تحوي كل شقة على ممر وبلكونة واسعة.

#### مميزات ومرافق الشقق

تحتوي كل شقة على مطبخ عصري، وحمامـات حديثة، وغرف معيشة واسعة، وهي مصمّمة بأسلوب يجمع بين العيش المـــريح والفخامة. كما أن المميزات التي لا تضاهى واللمسات النهائية تضفي فخامة على كل منزل.