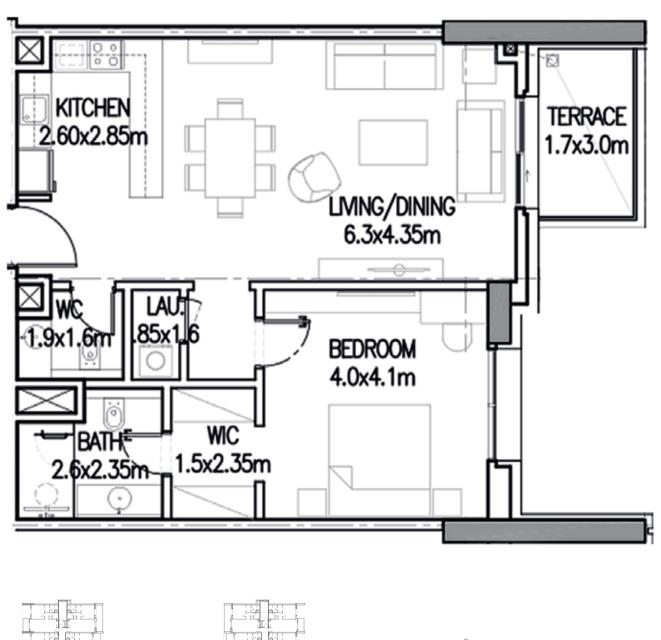

#### Apartments Overview

A collection of 1,2 & 3 bedrooms apartments across all floors in the heart of Lusail City makes ORJUWAN TOWER special. Each unit features a living and dining room, kitchen, master bedroom and dressing room, en suite bathroom and a guest toilet. An apartment lobby and spacious balcony add luxury and style.

#### لمحة عن الشقق

يضم برج الأرجوان أنواعاً مختلفة من الشقق ذات1، 2 & 3 فرف نوم وهو يقع في مدينة لوسيل ، مايجعله في غاية التميّز. تتألف كل شقة من غرفة معيشة وأخــرى للطعـــام ومطبـــخ وغرفة نوم رئيسيــة وغرفة للملابس وحمــــام رئيسي وآخر للضيوف. كمـا تحوي كل شقة على ممر وبلكونة واسعة.