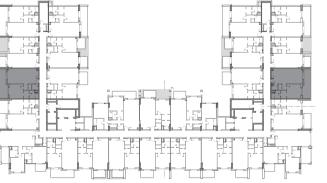

Typical Floor Plan









Aprt Area: 79.2 m<sup>2</sup>
Balcony Area: 10.7 m<sup>2</sup>
Typical floor GSA\*: 89.9 m<sup>2</sup>







Aprt Area: 79.4 m<sup>2</sup>
Balcony Area: 6.5 m<sup>2</sup>
Typical floor GSA\*: 85.9 m<sup>2</sup>







Aprt Area Area: 79.8m² Balcony Area: 7.66m² Typical floor GSA\*: 87.46 m²







Aprt Area: 79.3 m<sup>2</sup>
Balcony Area: 9.1 m<sup>2</sup>
Typical floor GSA\*: 88.4 m<sup>2</sup>















Aprt Area: 79.2m<sup>2</sup>
Balcony Area: 7.6 m<sup>2</sup>
Typical floor GSA\*: 86.8 m<sup>2</sup>



Lorem ipsum

















Aprt Area: 79.6 m<sup>2</sup>
Balcony Area: 15.5 m<sup>2</sup>
Typical floor GSA\*: 95.1 m<sup>2</sup>







Aprt Area Area: 79.4 m<sup>2</sup> Balcony Area: 7.3 m<sup>2</sup> Typical floor GSA\*: 86.7 m<sup>2</sup>







Aprt Area Area: 80.7 m<sup>2</sup>
Balcony Area: 8.8 m<sup>2</sup>
Typical floor GSA\*: 89.5 m<sup>2</sup>







Aprt Area Area: 80.7 m<sup>2</sup> Balcony Area: 8.8 m<sup>2</sup> Typical floor GSA\*: 89.5 m<sup>2</sup>







Aprt Area: 80.7m<sup>2</sup>
Balcony Area: 8.8m<sup>2</sup>
Typical floor GSA\*: 89.5 m<sup>2</sup>







Aprt Area Area: 80.7 m<sup>2</sup>
Balcony Area: 8.8 m<sup>2</sup>
Typical floor GSA\*: 89.5 m<sup>2</sup>



# Two Bedrooms Typical Floor





Aprt Area Area: 116.2 m<sup>2</sup> Balcony Area: 7 m<sup>2</sup>
Typical floor GSA\*: 123.3 m<sup>2</sup>



# Two Bedrooms Typical Floor

















#### Al Taameer Real Estate

Hilton Hotel Dafna - Doha (+974) 4423 3473 / (+974) 3388 8001 info@taameer.net

### شركة التعمير للتطوير العقاري

فندق هيلتون الدفنة -