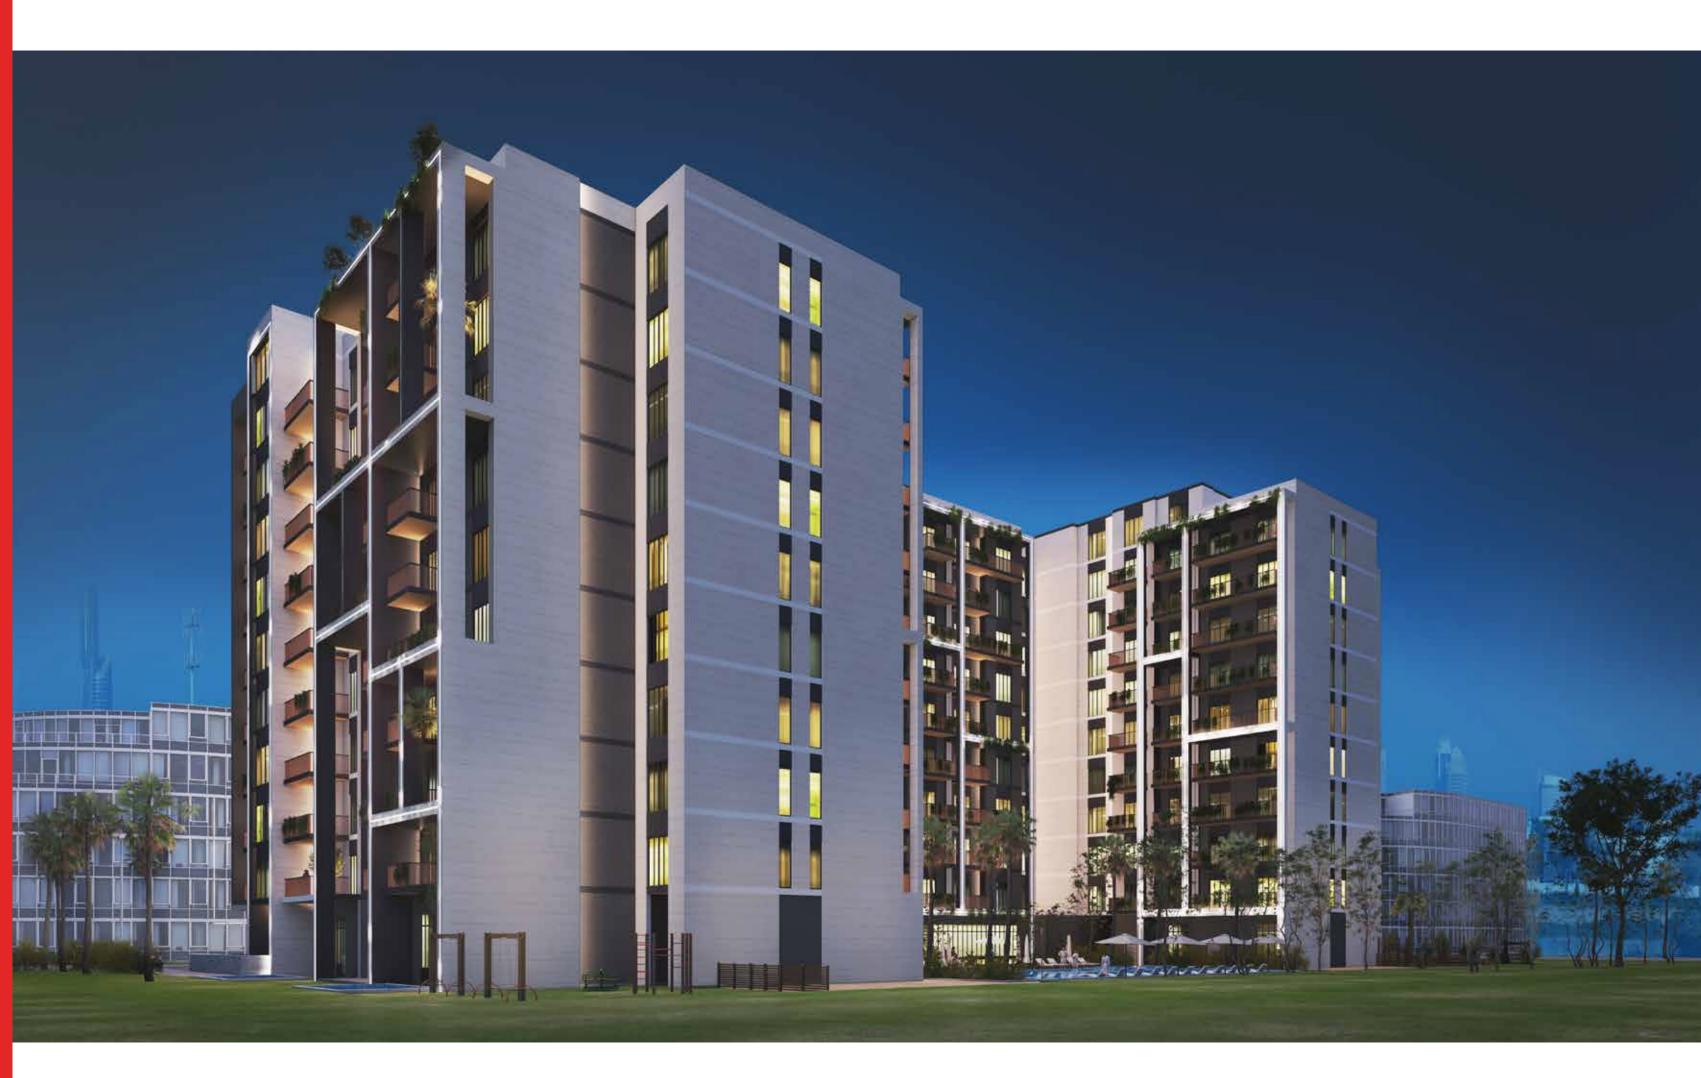

### Exterior Design

Façade of the Residences ORJUWAN TOWER
The brown stones on the exterior façade of the residential tower are inspired by the spirit of a progressive Qatar.

This warm, harmonious colour is a symbol of the rich culture and traditions of Doha. Large windows frame picturesque views of the City.

#### التصميمالخارجي

الواجمة الأمامية للبرج السكني ORJUWAN TOWER تتألق الواجمة الأمامية للبرج بلون بني مستلهم من الواقع الحضارى الذى تعكسه دولة قطر.

تشكّل الألوان المتجانسة للواجهة شعاراً يتناغم مع ثقافة وتقاليد الدوحة. كما تتيح إطارات النوافذ إطلالة بانورامية على المدينة.