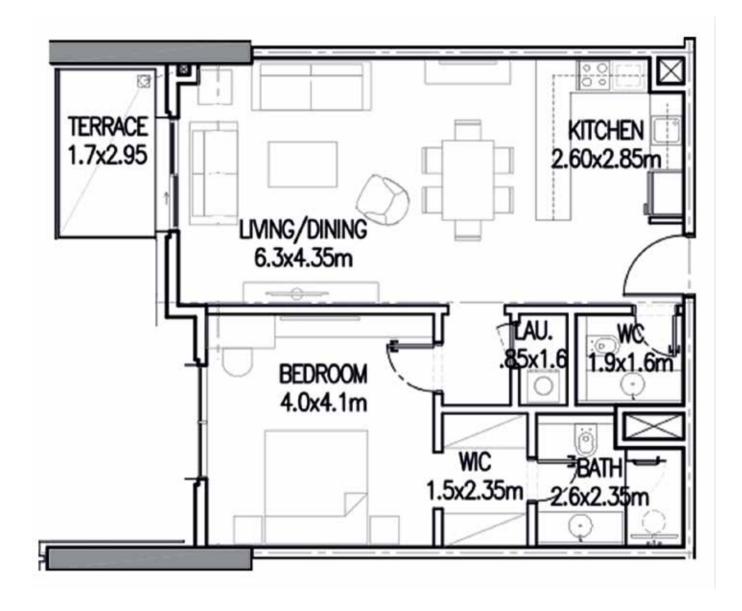

#### Apartments Overview

A collection of 1,2 & 3 bedrooms apartments across all floors in the heart of Lusail City makes ORJUWAN TOWER special. Each unit features a living and dining room, kitchen, master bedroom and dressing room, en suite bathroom and a guest toilet. An apartment lobby and spacious balcony add luxury and style.

#### لمحة عن الشقق

يضم برج الأرجوان أنواعاً مختلفة من الشقق ذات1، 2 & 3 فرف نوم وهو يقع في مدينة لوسيل ، مايجعله في غاية التميّز. تتألف كل شقة من غرفة معيشة وأخــرى للطعـــام ومطبـــخ وغرفة نوم رئيسيــة وغرفة للملابس وحمــــام رئيسي وآخر للضيوف. كمـا تحوي كل شقة على ممر وبلكونة واسعة.

### Typical Floor Plan

Aprt Area: 79.2 m<sup>2</sup>
Balcony Area: 10.7 m<sup>2</sup>
Typical floor GSA\*: 89.9 m<sup>2</sup>

Aprt Area: 79.4 m<sup>2</sup>
Balcony Area: 6.5 m<sup>2</sup>
Typical floor GSA\*: 85.9 m<sup>2</sup>

Aprt Area Area: 79.8m² Balcony Area: 7.66m² Typical floor GSA\*: 87.46 m²

Aprt Area: 79.3 m<sup>2</sup>
Balcony Area: 9.1 m<sup>2</sup>
Typical floor GSA\*: 88.4 m<sup>2</sup>

Aprt Area: 79.2m<sup>2</sup>
Balcony Area: 7.6 m<sup>2</sup>
Typical floor GSA\*: 86.8 m<sup>2</sup>