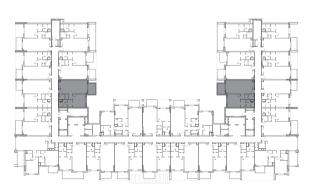

### Typical Floor Plan

Aprt Area: 79.2 m<sup>2</sup>
Balcony Area: 10.7 m<sup>2</sup>
Typical floor GSA\*: 89.9 m<sup>2</sup>

Aprt Area: 79.4 m<sup>2</sup>
Balcony Area: 6.5 m<sup>2</sup>
Typical floor GSA\*: 85.9 m<sup>2</sup>