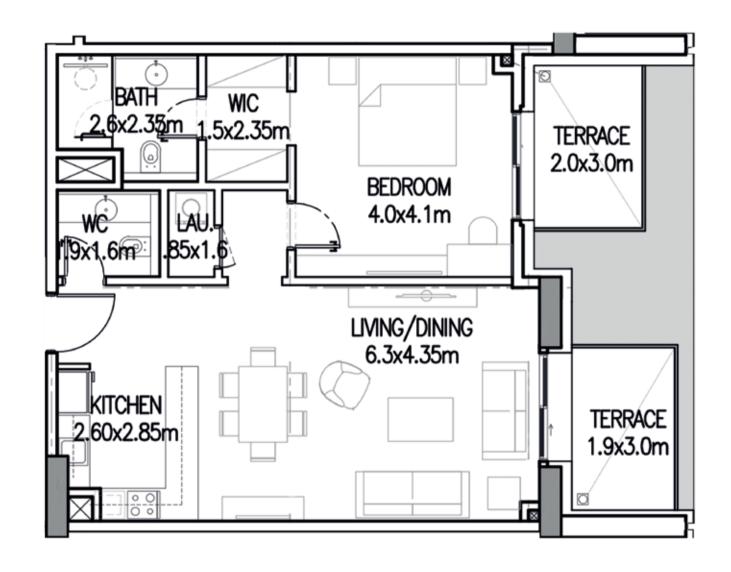

#### Apartments Overview

A collection of 1,2 & 3 bedrooms apartments across all floors in the heart of Lusail City makes ORJUWAN TOWER special. Each unit features a living and dining room, kitchen, master bedroom and dressing room, en suite bathroom and a guest toilet. An apartment lobby and spacious balcony add luxury and style.

#### لمحة عن الشقق

يضم برج الأرجوان أنواعاً مختلفة من الشقق ذات1، 2 & 3 فرف نوم وهو يقع في مدينة لوسيل ، مايجعله في غاية التميّز. تتألف كل شقة من غرفة معيشة وأخــرى للطعـــام ومطبـــخ وغرفة نوم رئيسيــة وغرفة للملابس وحمــــام رئيسي وآخر للضيوف. كمـا تحوي كل شقة على ممر وبلكونة واسعة.