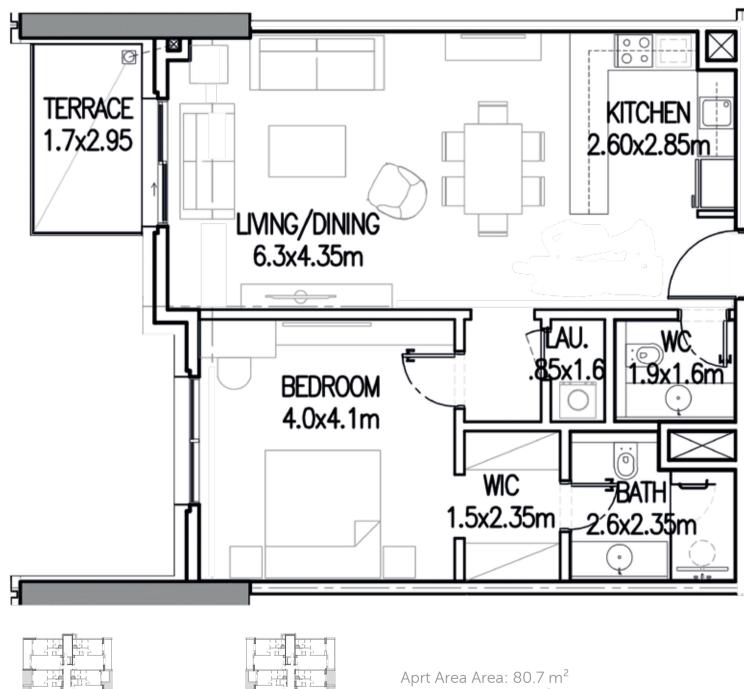

#### Apartments Overview

A collection of 1,2 & 3 bedrooms apartments across all floors in the heart of Lusail City makes ORJUWAN TOWER special. Each unit features a living and dining room, kitchen, master bedroom and dressing room, en suite bathroom and a guest toilet. An apartment lobby and spacious balcony add luxury and style.

#### لمحة عن الشقق

يضم برج الأرجوان أنواعاً مختلفة من الشقق ذات1، 2 & 3 فرف نوم وهو يقع في مدينة لوسيل ، مايجعله في غاية التميّز. تتألف كل شقة من غرفة معيشة وأخــرى للطعـــام ومطبـــخ وغرفة نوم رئيسيــة وغرفة للملابس وحمــــام رئيسي وآخر للضيوف. كمـا تحوي كل شقة على ممر وبلكونة واسعة.

Aprt Area Area: 80.7 m<sup>2</sup>
Balcony Area: 8.8 m<sup>2</sup>
Typical floor GSA\*: 89.5 m<sup>2</sup>

Aprt Area Area: 80.7 m<sup>2</sup> Balcony Area: 8.8 m<sup>2</sup> Typical floor GSA\*: 89.5 m<sup>2</sup>