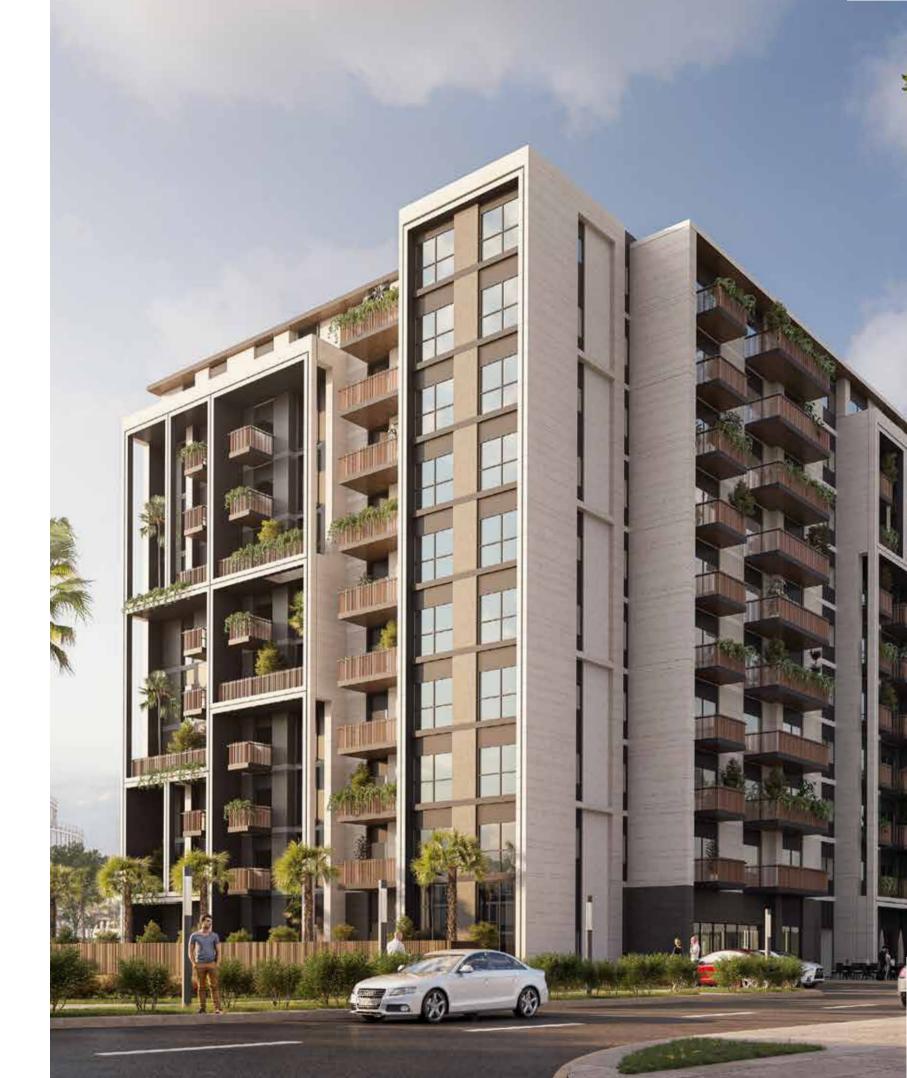

### Exterior Design

Façade of the Residences ORJUWAN TOWER
The brown stones on the exterior façade of the residential tower are inspired by the spirit of a progressive Qatar.

This warm, harmonious colour is a symbol of the rich culture and traditions of Doha. Large windows frame picturesque views of the City.

#### التصميمالخارجي

الواجمة الأمامية للبرج السكني ORJUWAN TOWER تتألق الواجمة الأمامية للبرج بلون بني مستلهم من الواقع الحضارى الذى تعكسه دولة قطر.

تشكّل الألوان المتجانسة للواجهة شعاراً يتناغم مع ثقافة وتقاليد الدوحة. كما تتيح إطارات النوافذ إطلالة بانورامية على المدينة.