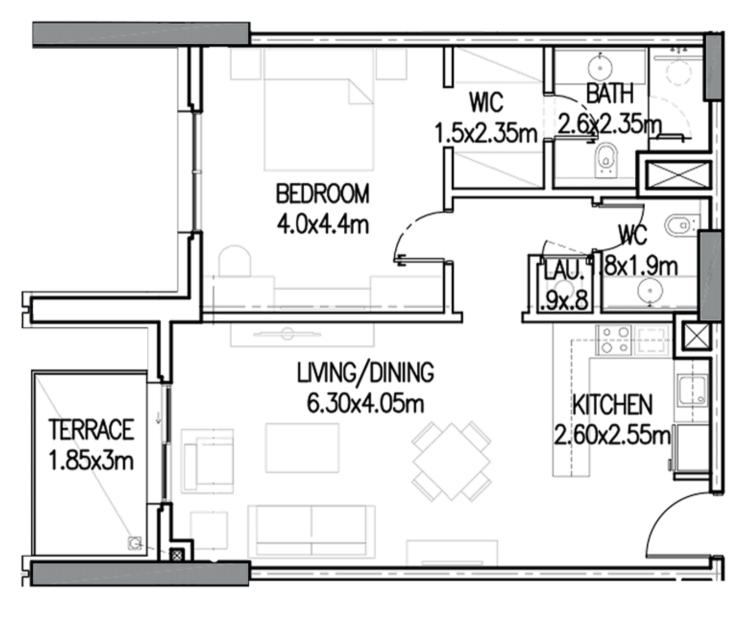

#### Apartments Overview

A collection of 1,2 & 3 bedrooms apartments across all floors in the heart of Lusail City makes ORJUWAN TOWER special. Each unit features a living and dining room, kitchen, master bedroom and dressing room, en suite bathroom and a guest toilet. An apartment lobby and spacious balcony add luxury and style.

#### لمحة عن الشقق

يضم برج الأرجوان أنواعاً مختلفة من الشقق ذات1، 2 & 3 فرف نوم وهو يقع في مدينة لوسيل ، مايجعله في غاية التميّز. تتألف كل شقة من غرفة معيشة وأخــرى للطعـــام ومطبـــخ وغرفة نوم رئيسيــة وغرفة للملابس وحمــــام رئيسي وآخر للضيوف. كمـا تحوي كل شقة على ممر وبلكونة واسعة.

### Typical Floor Plan

Aprt Area: 79.2 m<sup>2</sup>
Balcony Area: 10.7 m<sup>2</sup>
Typical floor GSA\*: 89.9 m<sup>2</sup>

Aprt Area: 79.4 m<sup>2</sup>
Balcony Area: 6.5 m<sup>2</sup>
Typical floor GSA\*: 85.9 m<sup>2</sup>