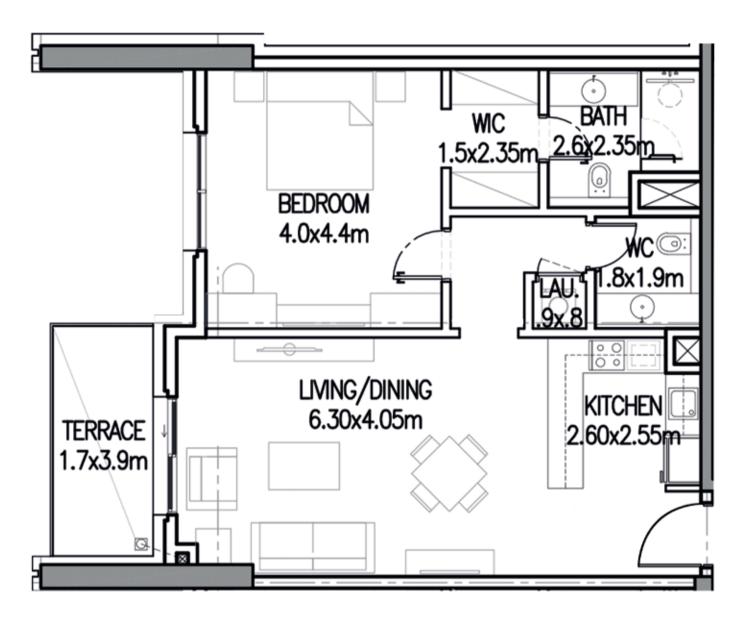

### Typical Floor Plan

Aprt Area: 79.2 m<sup>2</sup>
Balcony Area: 10.7 m<sup>2</sup>
Typical floor GSA\*: 89.9 m<sup>2</sup>

Aprt Area: 79.4 m<sup>2</sup>
Balcony Area: 6.5 m<sup>2</sup>
Typical floor GSA\*: 85.9 m<sup>2</sup>

Aprt Area Area: 79.8m² Balcony Area: 7.66m² Typical floor GSA\*: 87.46 m²

Aprt Area: 79.3 m<sup>2</sup>
Balcony Area: 9.1 m<sup>2</sup>
Typical floor GSA\*: 88.4 m<sup>2</sup>

Aprt Area: 79.2m<sup>2</sup>
Balcony Area: 7.6 m<sup>2</sup>
Typical floor GSA\*: 86.8 m<sup>2</sup>

Lorem ipsum

Aprt Area: 79.6 m<sup>2</sup>
Balcony Area: 15.5 m<sup>2</sup>
Typical floor GSA\*: 95.1 m<sup>2</sup>

Aprt Area Area: 79.4 m<sup>2</sup> Balcony Area: 7.3 m<sup>2</sup> Typical floor GSA\*: 86.7 m<sup>2</sup>

Aprt Area Area: 80.7 m<sup>2</sup>
Balcony Area: 8.8 m<sup>2</sup>
Typical floor GSA\*: 89.5 m<sup>2</sup>

Aprt Area Area: 80.7 m<sup>2</sup> Balcony Area: 8.8 m<sup>2</sup> Typical floor GSA\*: 89.5 m<sup>2</sup>

Aprt Area: 80.7m<sup>2</sup>
Balcony Area: 8.8m<sup>2</sup>
Typical floor GSA\*: 89.5 m<sup>2</sup>

Aprt Area Area: 80.7 m<sup>2</sup>
Balcony Area: 8.8 m<sup>2</sup>
Typical floor GSA\*: 89.5 m<sup>2</sup>