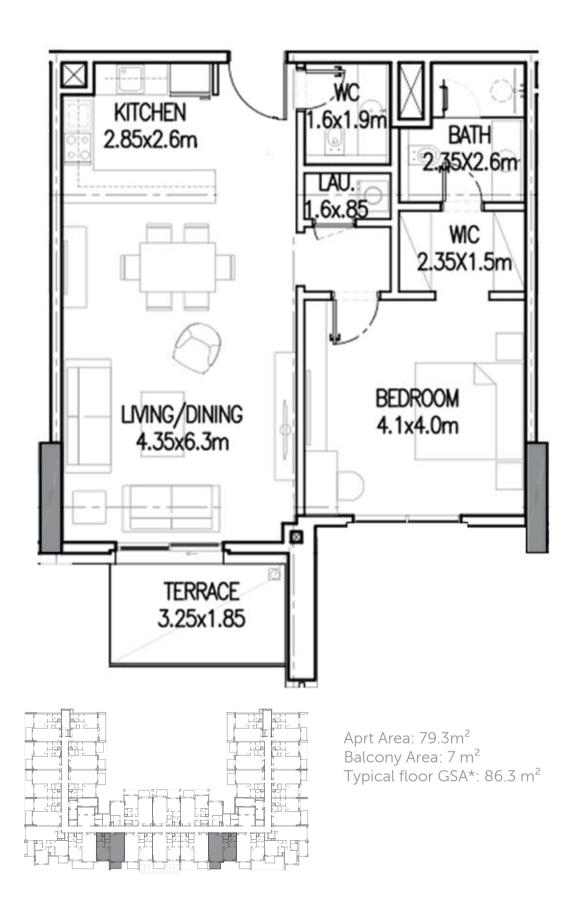

#### Apartments Overview

A collection of 1,2 & 3 bedrooms apartments across all floors in the heart of Lusail City makes ORJUWAN TOWER special. Each unit features a living and dining room, kitchen, master bedroom and dressing room, en suite bathroom and a guest toilet. An apartment lobby and spacious balcony add luxury and style.

#### لمحة عن الشقق

يضم برج الأرجوان أنواعاً مختلفة من الشقق ذات1، 2 & 3 فرف نوم وهو يقع في مدينة لوسيل ، مايجعله في غاية التميّز. تتألف كل شقة من غرفة معيشة وأخــرى للطعـــام ومطبـــخ وغرفة نوم رئيسيــة وغرفة للملابس وحمــــام رئيسي وآخر للضيوف. كمـا تحوي كل شقة على ممر وبلكونة واسعة.

Aprt Area Area: 79.8m² Balcony Area: 7.66m² Typical floor GSA\*: 87.46 m²

Aprt Area: 79.3 m<sup>2</sup>
Balcony Area: 9.1 m<sup>2</sup>
Typical floor GSA\*: 88.4 m<sup>2</sup>

Aprt Area: 79.2m<sup>2</sup>
Balcony Area: 7.6 m<sup>2</sup>
Typical floor GSA\*: 86.8 m<sup>2</sup>