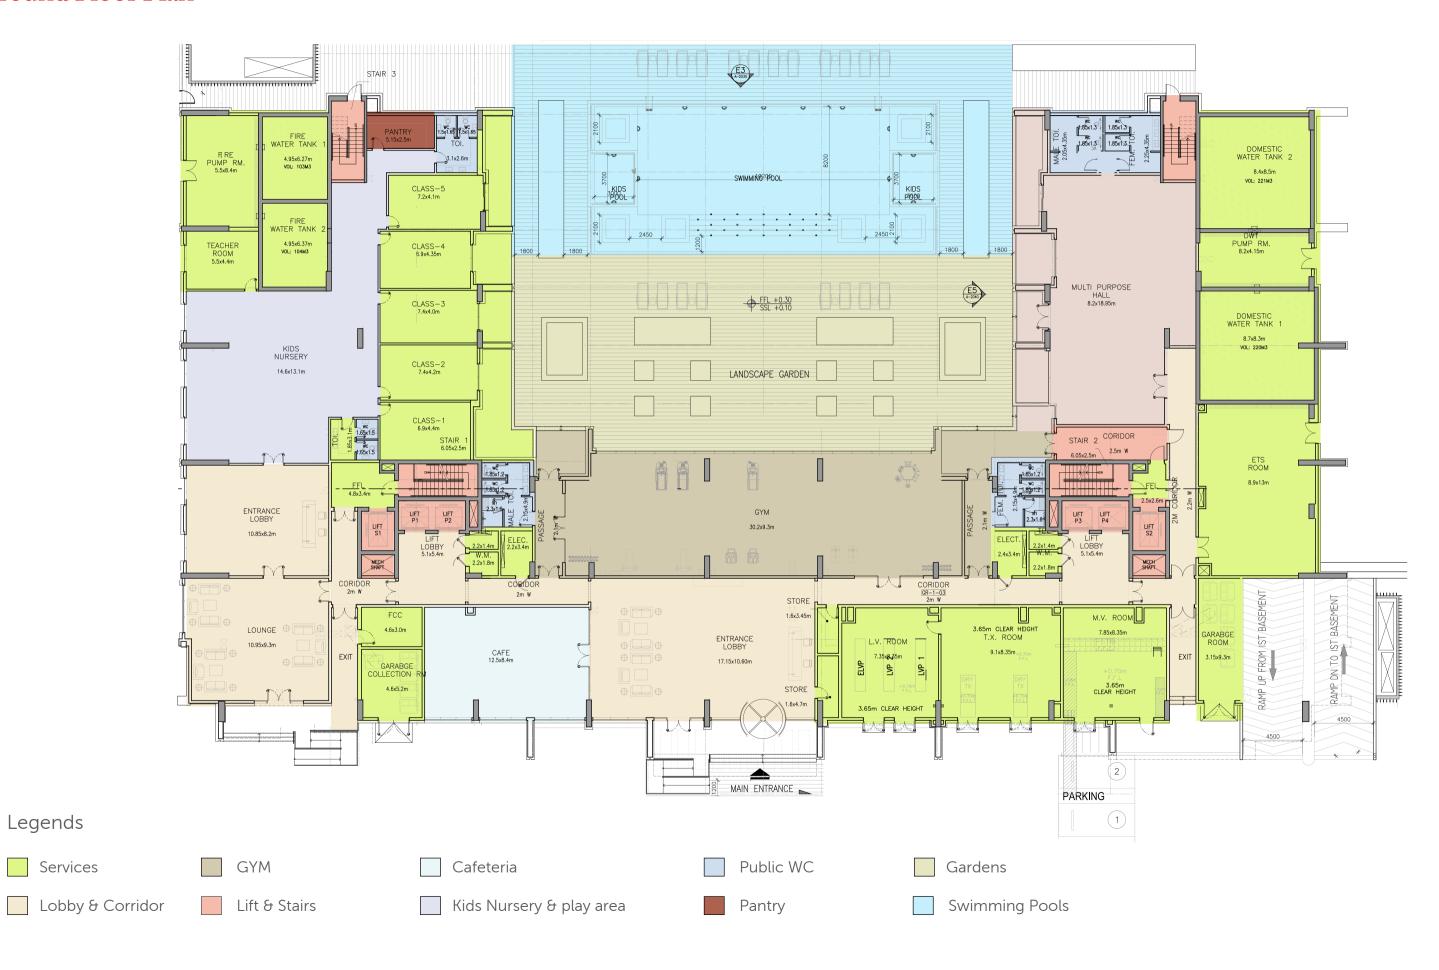

ooms and spacious rooms designed for comfortable and sophisticated living. Flawless features and finishes give each home a luxury feel.

The facilities include a gym area where the residents can get their daily exercise in the fully-equipped gymnasium and fitness rooms.



#### لمحة عن الشقق

يضم برج الأرجوان أنواعاً مختلفة من الشقق ذات1، 2 & 3 فرف نوم وهو يقع في مدينة لوسيل ، مايجعله في غاية التميّز. تتألف كل شقة من غرفة معيشة وأخــرى للطعـــام ومطبـــخ وغرفة نوم رئيسيــة وغرفة للملابس وحمــــام رئيسي وآخر للضيوف. كمـا تحوي كل شقة على ممر وبلكونة واسعة.

#### مميزات ومرافق الشقق

تحتوي كل شقة على مطبخ عصري، وحمامـات حديثة، وغرف معيشة واسعة، وهي مصمّمة بأسلوب يجمع بين العيش المـــريح والفخامة. كما أن المميزات التي لا تضاهى واللمسات النهائية تضفي فخامة على كل منزل.

#### Ground Floor Plan



### Typical Floor Plan









Aprt Area: 79.2 m<sup>2</sup>
Balcony Area: 10.7 m<sup>2</sup>
Typical floor GSA\*: 89.9 m<sup>2</sup>







Aprt Area: 79.4 m<sup>2</sup>
Balcony Area: 6.5 m<sup>2</sup>
Typical floor GSA\*: 85.9 m<sup>2</sup>







Aprt Area Area: 79.8m² Balcony Area: 7.66m² Typical floor GSA\*: 87.46 m²







Aprt Area: 79.3 m<sup>2</sup>
Balcony Area: 9.1 m<sup>2</sup>
Typical floor GSA\*: 88.4 m<sup>2</sup>















Aprt Area: 79.2m<sup>2</sup>
Balcony Area: 7.6 m<sup>2</sup>
Typical floor GSA\*: 86.8 m<sup>2</sup>



Lorem ipsum

















Aprt Area: 79.6 m<sup>2</sup>
Balcony Area: 15.5 m<sup>2</sup>
Typical floor GSA\*: 95.1 m<sup>2</sup>







Aprt Area Area: 79.4 m<sup>2</sup> Balcony Area: 7.3 m<sup>2</sup> Typical floor GSA\*: 86.7 m<sup>2</sup>