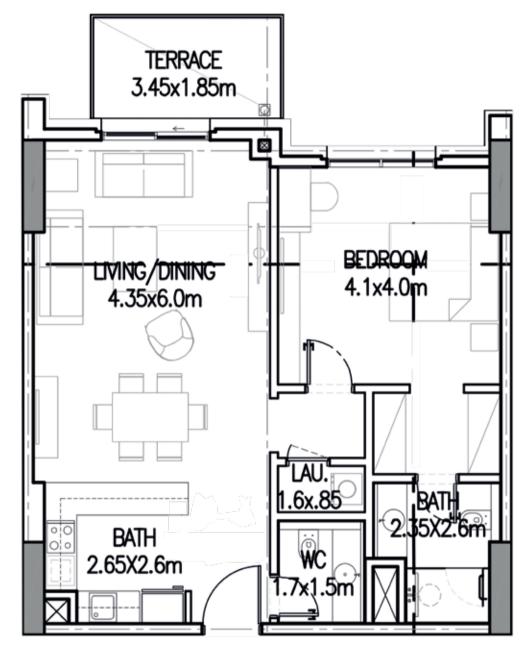

#### Apartments Overview

A collection of 1,2 & 3 bedrooms apartments across all floors in the heart of Lusail City makes ORJUWAN TOWER special. Each unit features a living and dining room, kitchen, master bedroom and dressing room, en suite bathroom and a guest toilet. An apartment lobby and spacious balcony add luxury and style.

#### لمحة عن الشقق

يضم برج الأرجوان أنواعاً مختلفة من الشقق ذات1، 2 & 3 فرف نوم وهو يقع في مدينة لوسيل ، مايجعله في غاية التميّز. تتألف كل شقة من غرفة معيشة وأخــرى للطعـــام ومطبـــخ وغرفة نوم رئيسيــة وغرفة للملابس وحمــــام رئيسي وآخر للضيوف. كمـا تحوي كل شقة على ممر وبلكونة واسعة.