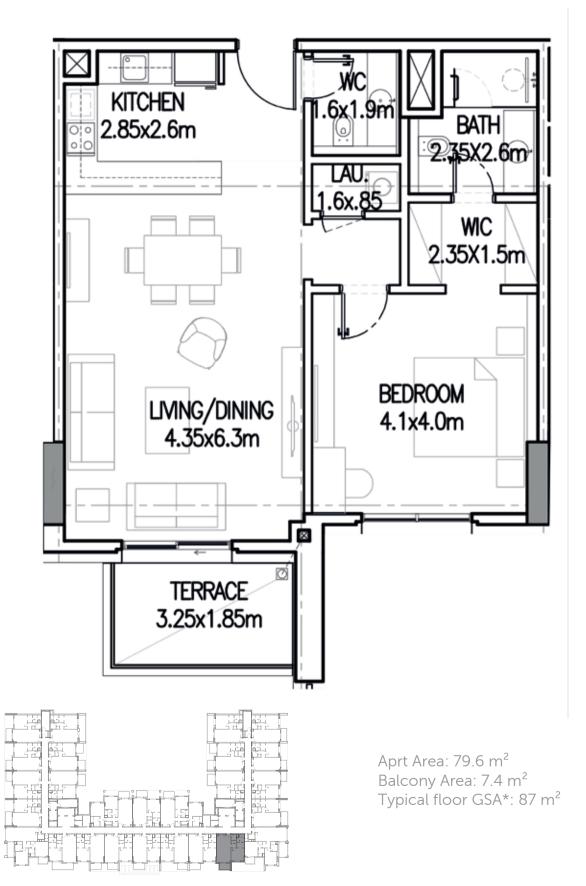

### Typical Floor Plan

Aprt Area: 79.2 m<sup>2</sup>
Balcony Area: 10.7 m<sup>2</sup>
Typical floor GSA\*: 89.9 m<sup>2</sup>

Aprt Area: 79.4 m<sup>2</sup>
Balcony Area: 6.5 m<sup>2</sup>
Typical floor GSA\*: 85.9 m<sup>2</sup>

Aprt Area Area: 79.8m² Balcony Area: 7.66m² Typical floor GSA\*: 87.46 m²

Aprt Area: 79.3 m<sup>2</sup>
Balcony Area: 9.1 m<sup>2</sup>
Typical floor GSA\*: 88.4 m<sup>2</sup>

Aprt Area: 79.2m<sup>2</sup>
Balcony Area: 7.6 m<sup>2</sup>
Typical floor GSA\*: 86.8 m<sup>2</sup>