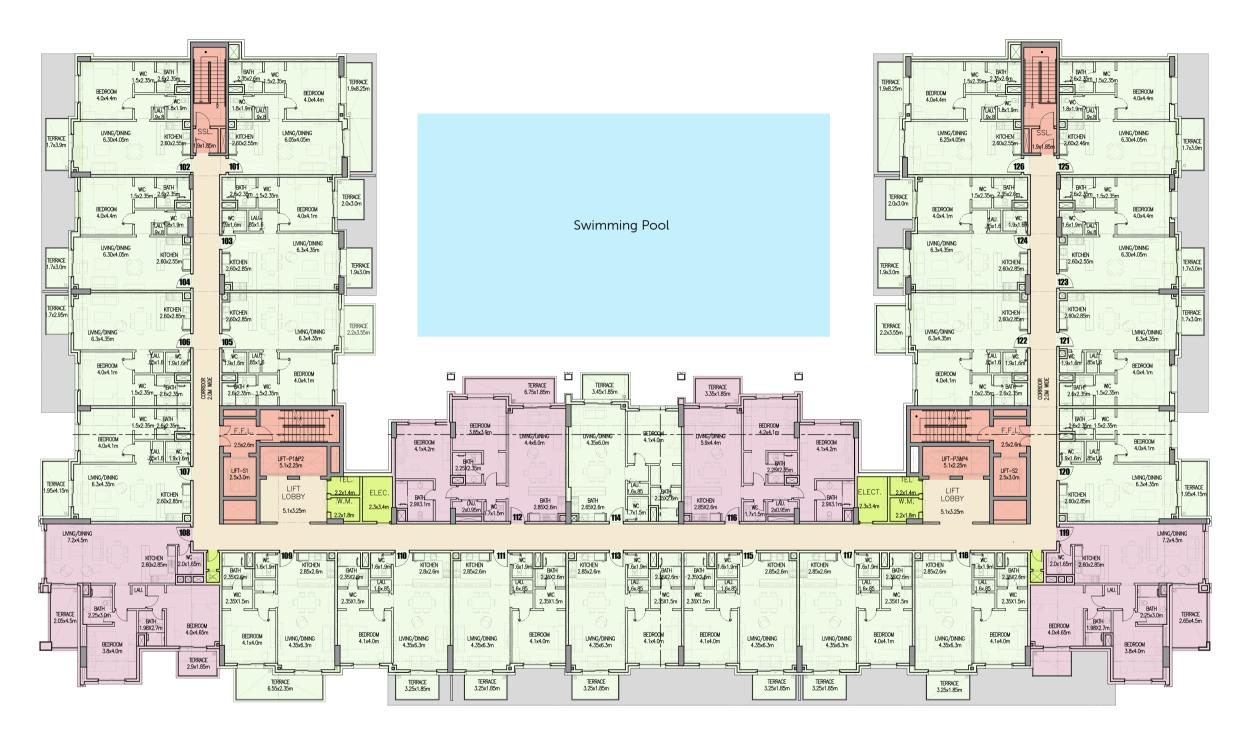

### Typical Floor Plan

Aprt Area: 79.2 m<sup>2</sup>
Balcony Area: 10.7 m<sup>2</sup>
Typical floor GSA\*: 89.9 m<sup>2</sup>

Aprt Area: 79.4 m<sup>2</sup>
Balcony Area: 6.5 m<sup>2</sup>
Typical floor GSA\*: 85.9 m<sup>2</sup>

Aprt Area Area: 79.8m² Balcony Area: 7.66m² Typical floor GSA\*: 87.46 m²

Aprt Area: 79.3 m<sup>2</sup>
Balcony Area: 9.1 m<sup>2</sup>
Typical floor GSA\*: 88.4 m<sup>2</sup>

Aprt Area: 79.2m<sup>2</sup>
Balcony Area: 7.6 m<sup>2</sup>
Typical floor GSA\*: 86.8 m<sup>2</sup>

Lorem ipsum

Aprt Area: 79.6 m<sup>2</sup>
Balcony Area: 15.5 m<sup>2</sup>
Typical floor GSA\*: 95.1 m<sup>2</sup>

Aprt Area Area: 79.4 m<sup>2</sup> Balcony Area: 7.3 m<sup>2</sup> Typical floor GSA\*: 86.7 m<sup>2</sup>

Aprt Area Area: 80.7 m<sup>2</sup>
Balcony Area: 8.8 m<sup>2</sup>
Typical floor GSA\*: 89.5 m<sup>2</sup>

Aprt Area Area: 80.7 m<sup>2</sup> Balcony Area: 8.8 m<sup>2</sup> Typical floor GSA\*: 89.5 m<sup>2</sup>

Aprt Area: 80.7m<sup>2</sup>
Balcony Area: 8.8m<sup>2</sup>
Typical floor GSA\*: 89.5 m<sup>2</sup>

Aprt Area Area: 80.7 m<sup>2</sup>
Balcony Area: 8.8 m<sup>2</sup>
Typical floor GSA\*: 89.5 m<sup>2</sup>

# Two Bedrooms Typical Floor

Aprt Area Area: 116.2 m<sup>2</sup> Balcony Area: 7 m<sup>2</sup>
Typical floor GSA\*: 123.3 m<sup>2</sup>

# Two Bedrooms Typical Floor