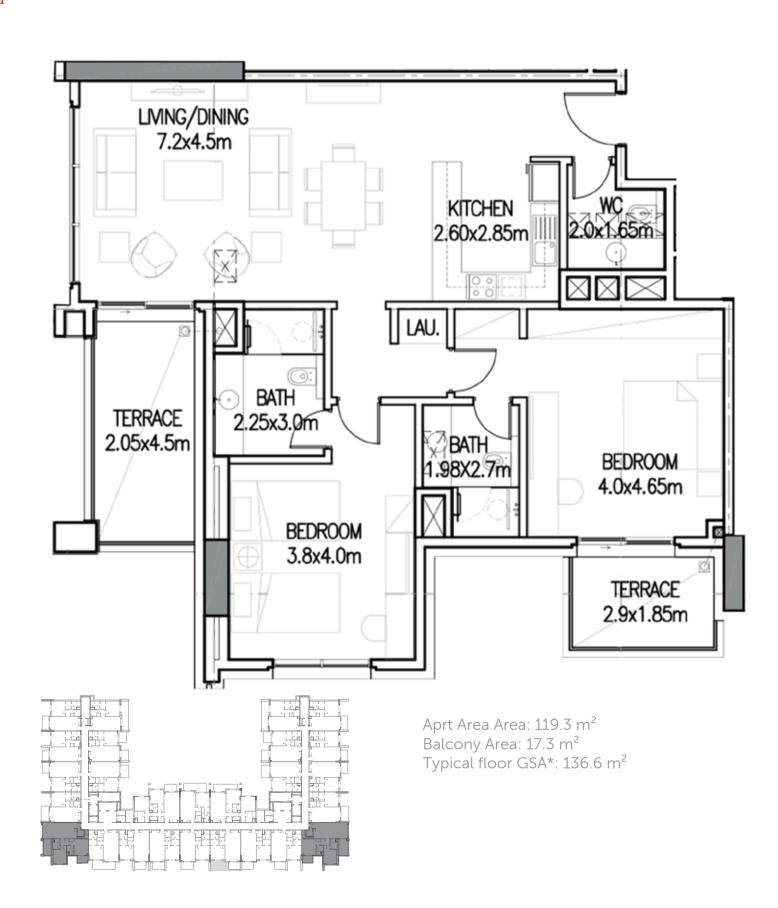

# Two Bedrooms Typical Floor

Aprt Area Area: 116.2 m<sup>2</sup> Balcony Area: 7 m<sup>2</sup>
Typical floor GSA\*: 123.3 m<sup>2</sup>