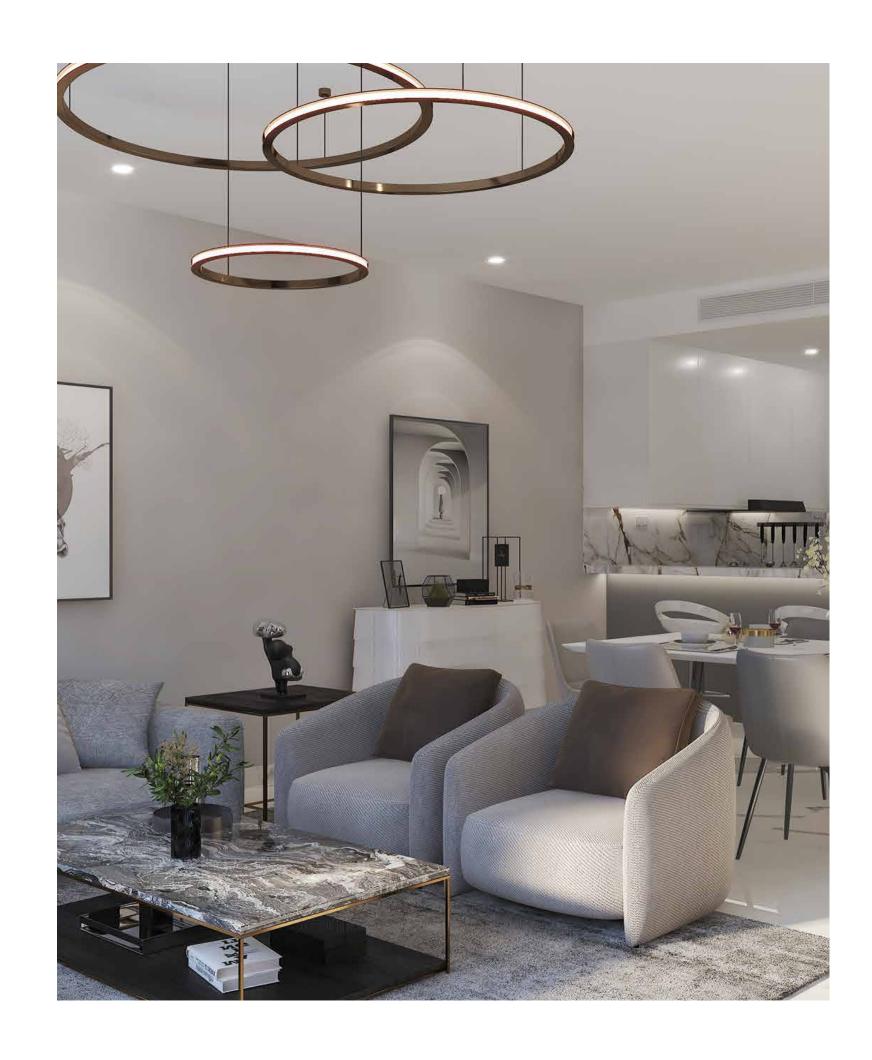

#### Apartments Overview

A collection of 1,2 & 3 bedrooms apartments across all floors in the heart of Lusail City makes ORJUWAN TOWER special. Each unit features a living and dining room, kitchen, master bedroom and dressing room, en suite bathroom and a guest toilet. An apartment lobby and spacious balcony add luxury and style.

#### Apartments Facilities & Features

Within the impeccable apartments are modern kitchens, contemporary bathrooms and spacious rooms designed for comfortable and sophisticated living. Flawless features and finishes give each home a luxury feel.

#### مميزات ومرافق الشقق

تحتوي كل شقة على مطبخ عصري، وحمامـات حديثة، وغرف معيشة واسعة، وهي مصمّمة بأسلوب يجمع بين العيش المـــريح والفخامة. كما أن المميزات التي لا تضاهى واللمسات النهائية تضفي فخامة على كل منزل.