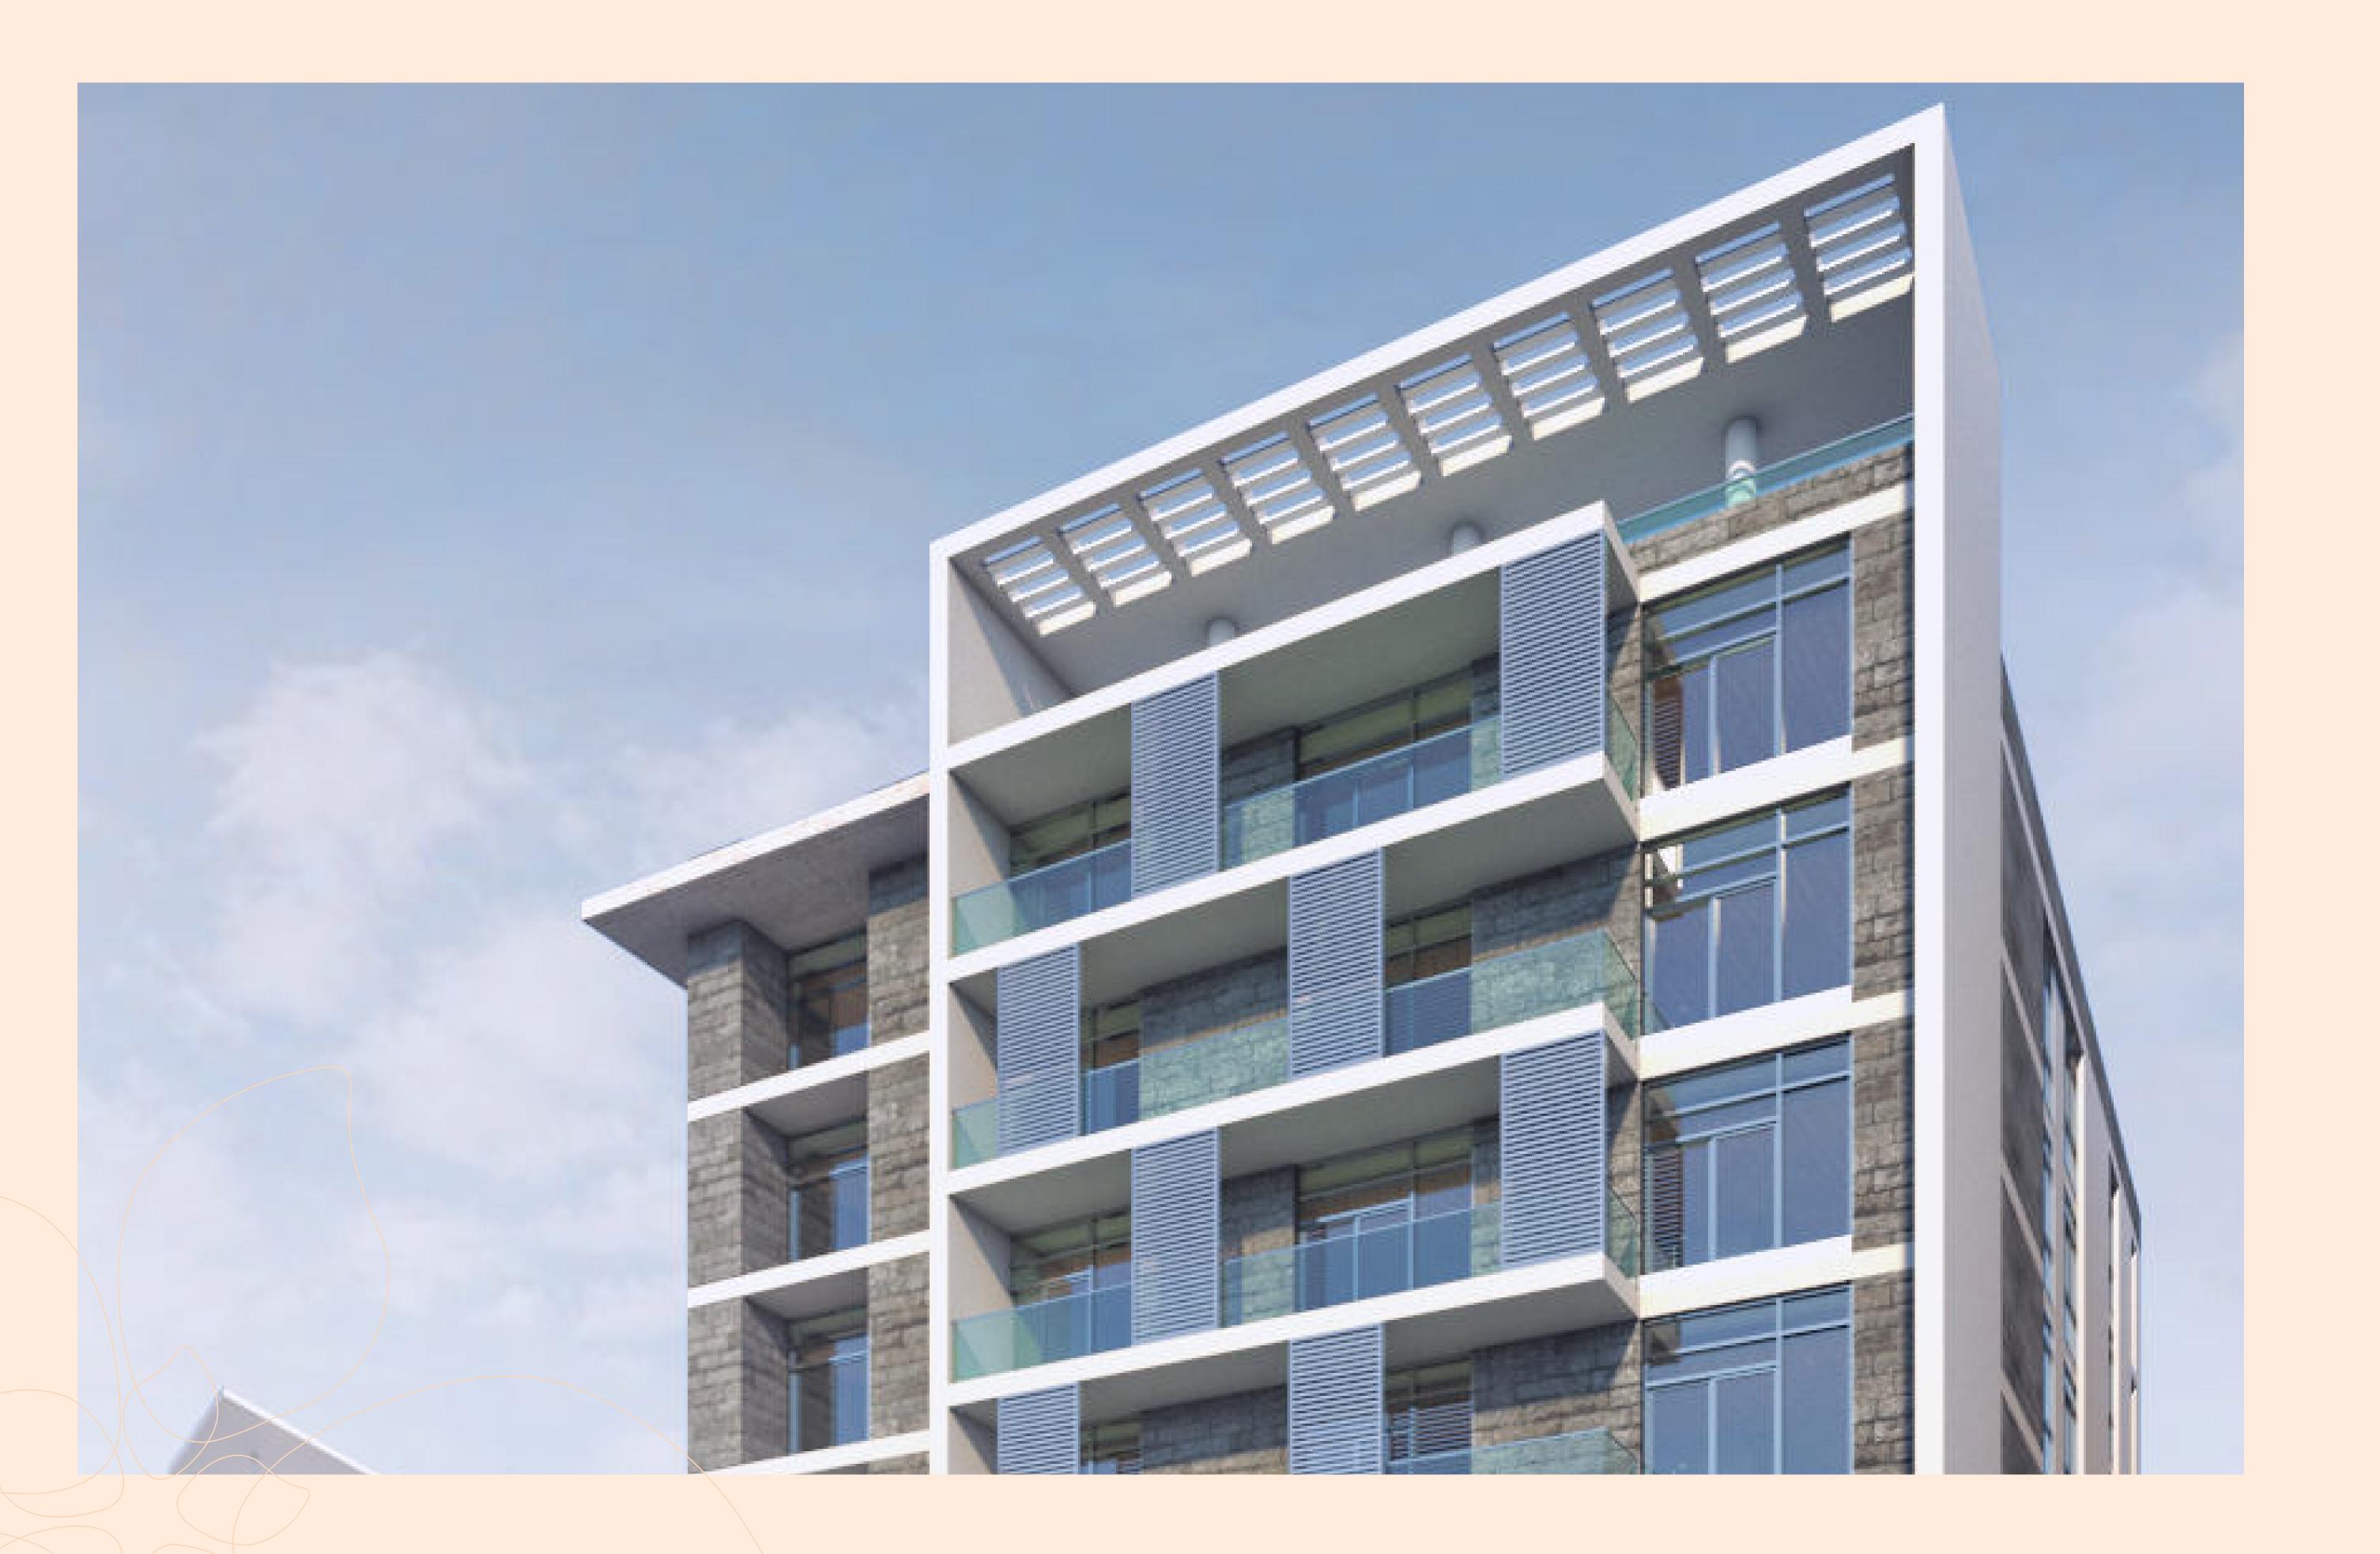

## 

تصميم خارجي عصري بأشكال جريئة وألوان دافئة وتشطيبات رائعة تجعلك تشعر بالنمط المتميز لمدينة عصرية. يتميز المبنى السكني لاروز بالواجهات الزجاجية التي تتضمن نوافذ وأبواب سحابة للشرفات، هذه الشرفات ذات الدربزينات الزجاجية تحتمن لك تحتوي ايضا على مشربيات معدنية تضمن لك الخصوصية ومغطاة من الأعلى بسلسلة متناغمة من الاطارات المطلة على الشارع. تبدو كل شقة متفردة بتصميمها و في نفس الوقت تتميز عناصرها المتلائمة مع الشقق المحيطة باناقة تصميمية متناهية تجسد رؤية وهوية مدينة الياسمين.

Ultra contemporary exterior design with bold shapes, sympathetic colours, and state-of-the art finishes creates an impression befitting an exclusive modern city. The residential building La Rose is highlighted by curtain glass windows and large, clear-glass handrail balconies with canopies for the top floors, with a series of rectilinear frame effects from the street-front apartments. Each apartment looks and feels at once distinguished and exclusive, and yet their design lines connect seamlessly with the other apartments to make an elegant whole, perfectly complementing the vision and identity of Yasmeen City.