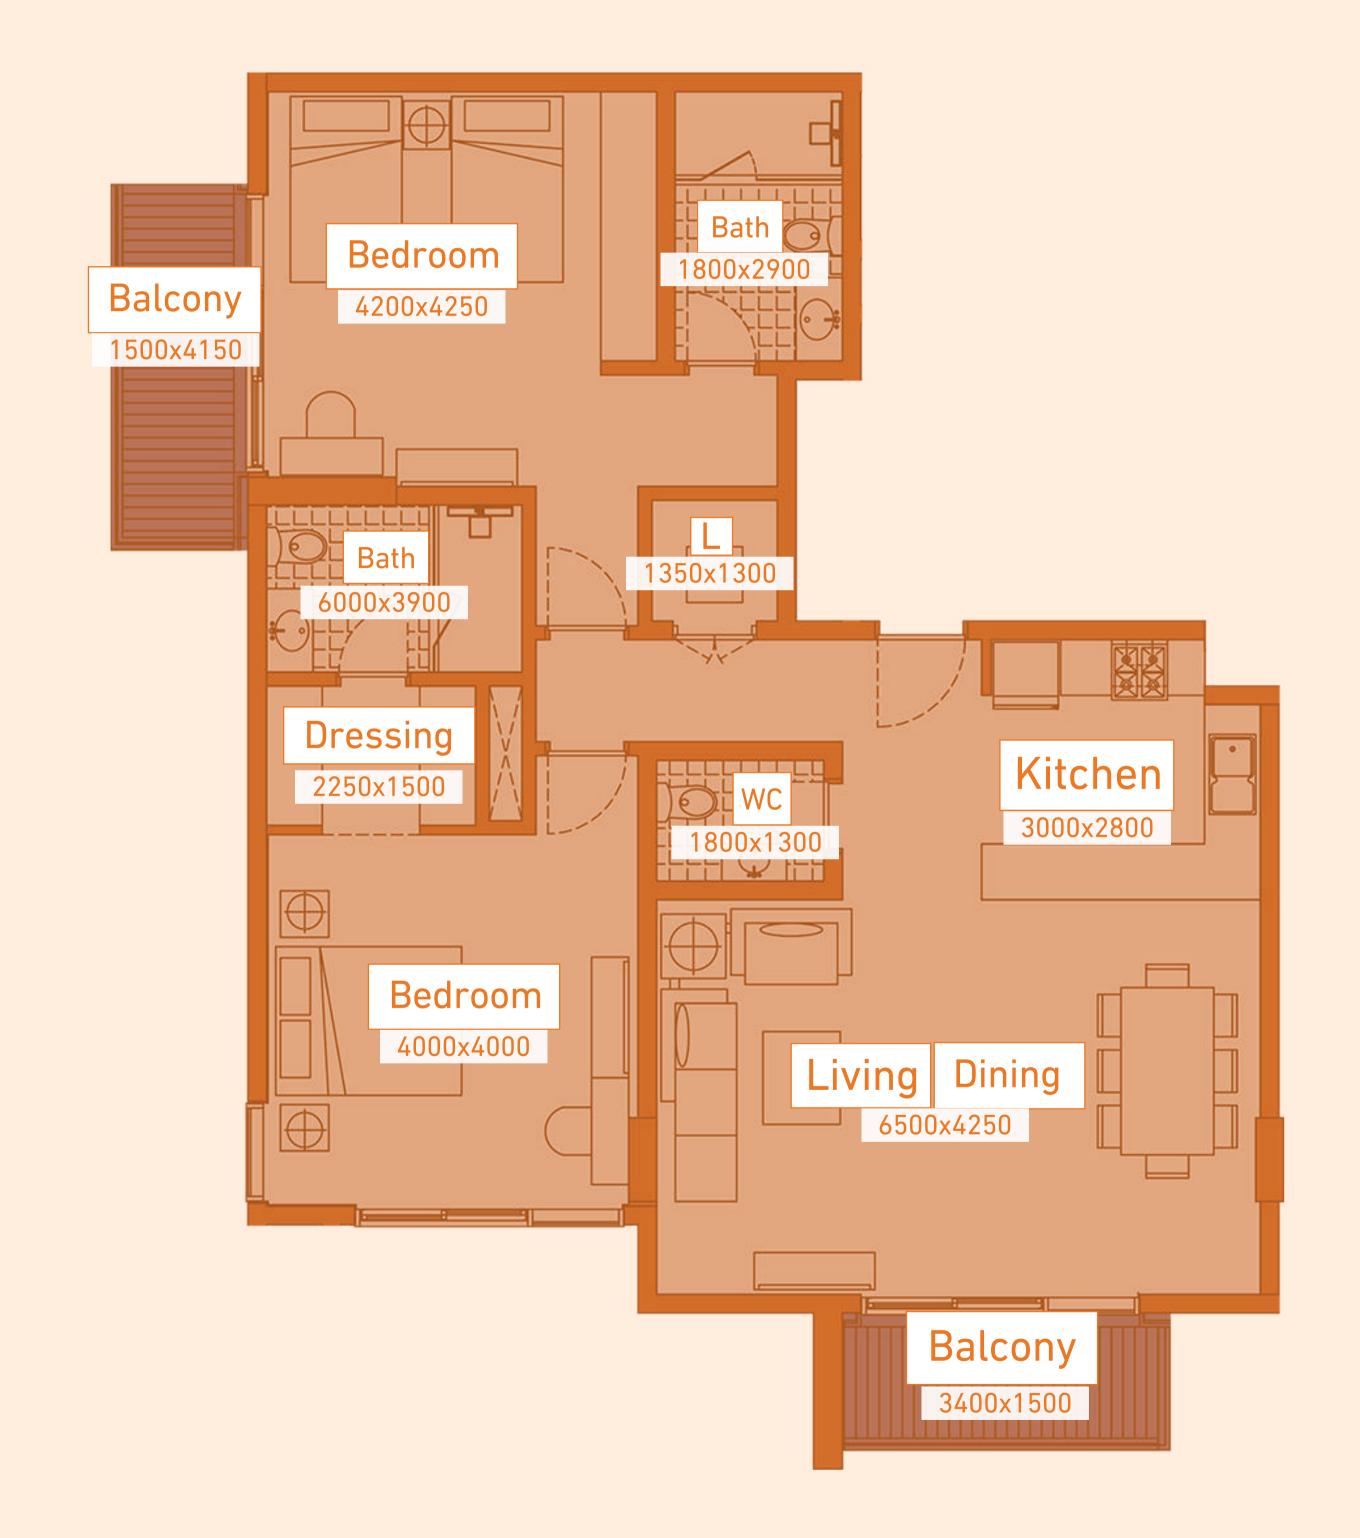

# Plans layout المخططات Typical floor الطابق المتكرر

Typical floor الطابق المتكرر 1 Bedroom Apartment-05 شفة من غرفة O5-ق-2 Bedroom Apartment-01 شقة من O1-مونتي نوم-10

1 Bedroom Apartment-04 شقة من غرفة نوم واحدة-04

> 1 Bedroom Apartment-03 شقة من غرفة نوم واحدة-03

2 Bedroom Apartment-02 شقة من غرفتي نوم-02

- شقة بغرفة نوم واحدة 1 Bedroom Apt
- 📕 2 Bedroom Apt شـقة بغرفتي نوم
- 🔳 Balcony شرفة
- المصاعد والسلالم Lifts & Stairs
- خدمات Services
- الصالة والممرات Lobby & Corridors

| APARTMENT TYPE<br>نوع الشقة                                                       | UNIT TYPE<br>نوع الوحدة<br>السكنية | Apartment AREA<br>included in GSA (m²)<br>مساحة الشقة<br>المشمولة في إجمالي<br>المساحة القابلة للبيع (م²) | BALCONY AREA<br>included in GSA (m²)<br>مساحة الشرفات<br>المشمولة في إجمالي<br>المساحة القابلة للبيع (م²) | GARDEN AREA<br>included in GSA (m²)<br>مساحة الحديقة<br>المشمولة في إجمالي<br>المساحة القابلة للبيع (م²) | GSA (m²)<br>(Gross Saleable Area)<br>إجمالي المساحة القابلة للبيع (م²) | NO. OF UNITS PER<br>BUILDING<br>عدد الوحدات السكنية<br>في كل مبنى | TOTAL GSA (m²)<br>إجمالي المساحة القابلة للبيع<br>(م²) |
|-----------------------------------------------------------------------------------|------------------------------------|-----------------------------------------------------------------------------------------------------------|-----------------------------------------------------------------------------------------------------------|----------------------------------------------------------------------------------------------------------|------------------------------------------------------------------------|-------------------------------------------------------------------|--------------------------------------------------------|
| غرفة نوم واحدة  1 BEDROOM                                                         | 01                                 | 78                                                                                                        | 6.6                                                                                                       | 55.8                                                                                                     | 140.4                                                                  |                                                                   | 140.4                                                  |
|                                                                                   | 02                                 | 76.1                                                                                                      | 4.2                                                                                                       | 75.25                                                                                                    | 155.55                                                                 |                                                                   | 155.55                                                 |
|                                                                                   | 03                                 | 82.25                                                                                                     | 7                                                                                                         |                                                                                                          | 89.25                                                                  | 6                                                                 | 535.5                                                  |
|                                                                                   | 04                                 | 81.7                                                                                                      | 5.4                                                                                                       |                                                                                                          | 87.1                                                                   | 6                                                                 | 522.6                                                  |
|                                                                                   | 05                                 | 78.5                                                                                                      | 7.05                                                                                                      |                                                                                                          | 85.55                                                                  | 6                                                                 | 513.3                                                  |
| غرفتي نوم 2 BEDROOM                                                               | 01                                 | 115.85                                                                                                    | 6.35                                                                                                      |                                                                                                          | 122.2                                                                  | 6                                                                 | 733.2                                                  |
|                                                                                   | 02                                 | 115.6                                                                                                     | 12.8                                                                                                      |                                                                                                          | 128.4                                                                  | 6                                                                 | 770.4                                                  |
| المجموع TOTAL                                                                     |                                    |                                                                                                           |                                                                                                           |                                                                                                          |                                                                        | 32                                                                | 3,370.95                                               |
| FACILITY<br>المرافق                                                               |                                    |                                                                                                           |                                                                                                           | LOCATION<br>الموقع                                                                                       | AREA (m²)<br>المساحة (م²)                                              | UNIT TYPE<br>نوع الوحدة السكنية                                   | COUNT/<br>BUILDING<br>العدد/البناية                    |
| Entrance lobby area<br>مساحة صالة المدخل                                          |                                    |                                                                                                           |                                                                                                           | GF<br>الطابق الأرضي                                                                                      | 22                                                                     | 1 BEDROOM<br>غرفة نوم واحدة                                       | 20                                                     |
| Number of Underground Parking Lots 38<br>عدد موافق السيارات في الطوابق السفلية 38 |                                    |                                                                                                           |                                                                                                           | BS1, BS2                                                                                                 |                                                                        | 2 BEDROOM<br>غرفتي نوم                                            | 12                                                     |
|                                                                                   |                                    |                                                                                                           |                                                                                                           | الطابق السفلي الأول،                                                                                     |                                                                        | TOTAL                                                             | 32                                                     |

## 

The 2-bedroom apartments come with the cutting-edge style one expects from such a modern unit. You can relax in large living areas with abundant light and views from across Yasmeen City as a backdrop. Each apartment comes with two toilets, with separate bath and shower in the master bathroom, and a beautiful kitchen fitted with the most modern appliances.

تتميز الشقق التي تتكون من غرفتي نوم بالتصميم الحديث الذي

يمكن أن يتوقعه المرء من وحدات سكنية عصرية كهذه. يمكنك

الدسترخاء في مناطق المعيشة الرحبة ذات الإضاءة الوافرة والتي

تطل على مدينة الياسمين. يوجد في كل شقة حمامين ، ويحتوي

الحمام الرئيسي على حوض استحمام ودش منفصلين، ومطبخ

جميل معد بكافة التجهيزات الأولية العصرية.

#### Type-1

2 ك 115.85 م 2 ك 2Bedroom Apartment area : 115.85 m مساحة الشقة ذات غرفتي نوم : 115.85 م 2 ك 6.35 م 3 ك 6.35 م 3 ك الشرفة : 6.35 م 3 ك الشرفة : 115.85 م

#### Type-2

<sup>2</sup>مساحة الشقة ذات غرفتي نوم: Bedroom Apartment area : 115.6 m² مساحة الشقة ذات غرفتي نوم: 115.6 م° Balcony area : 12.8 m²