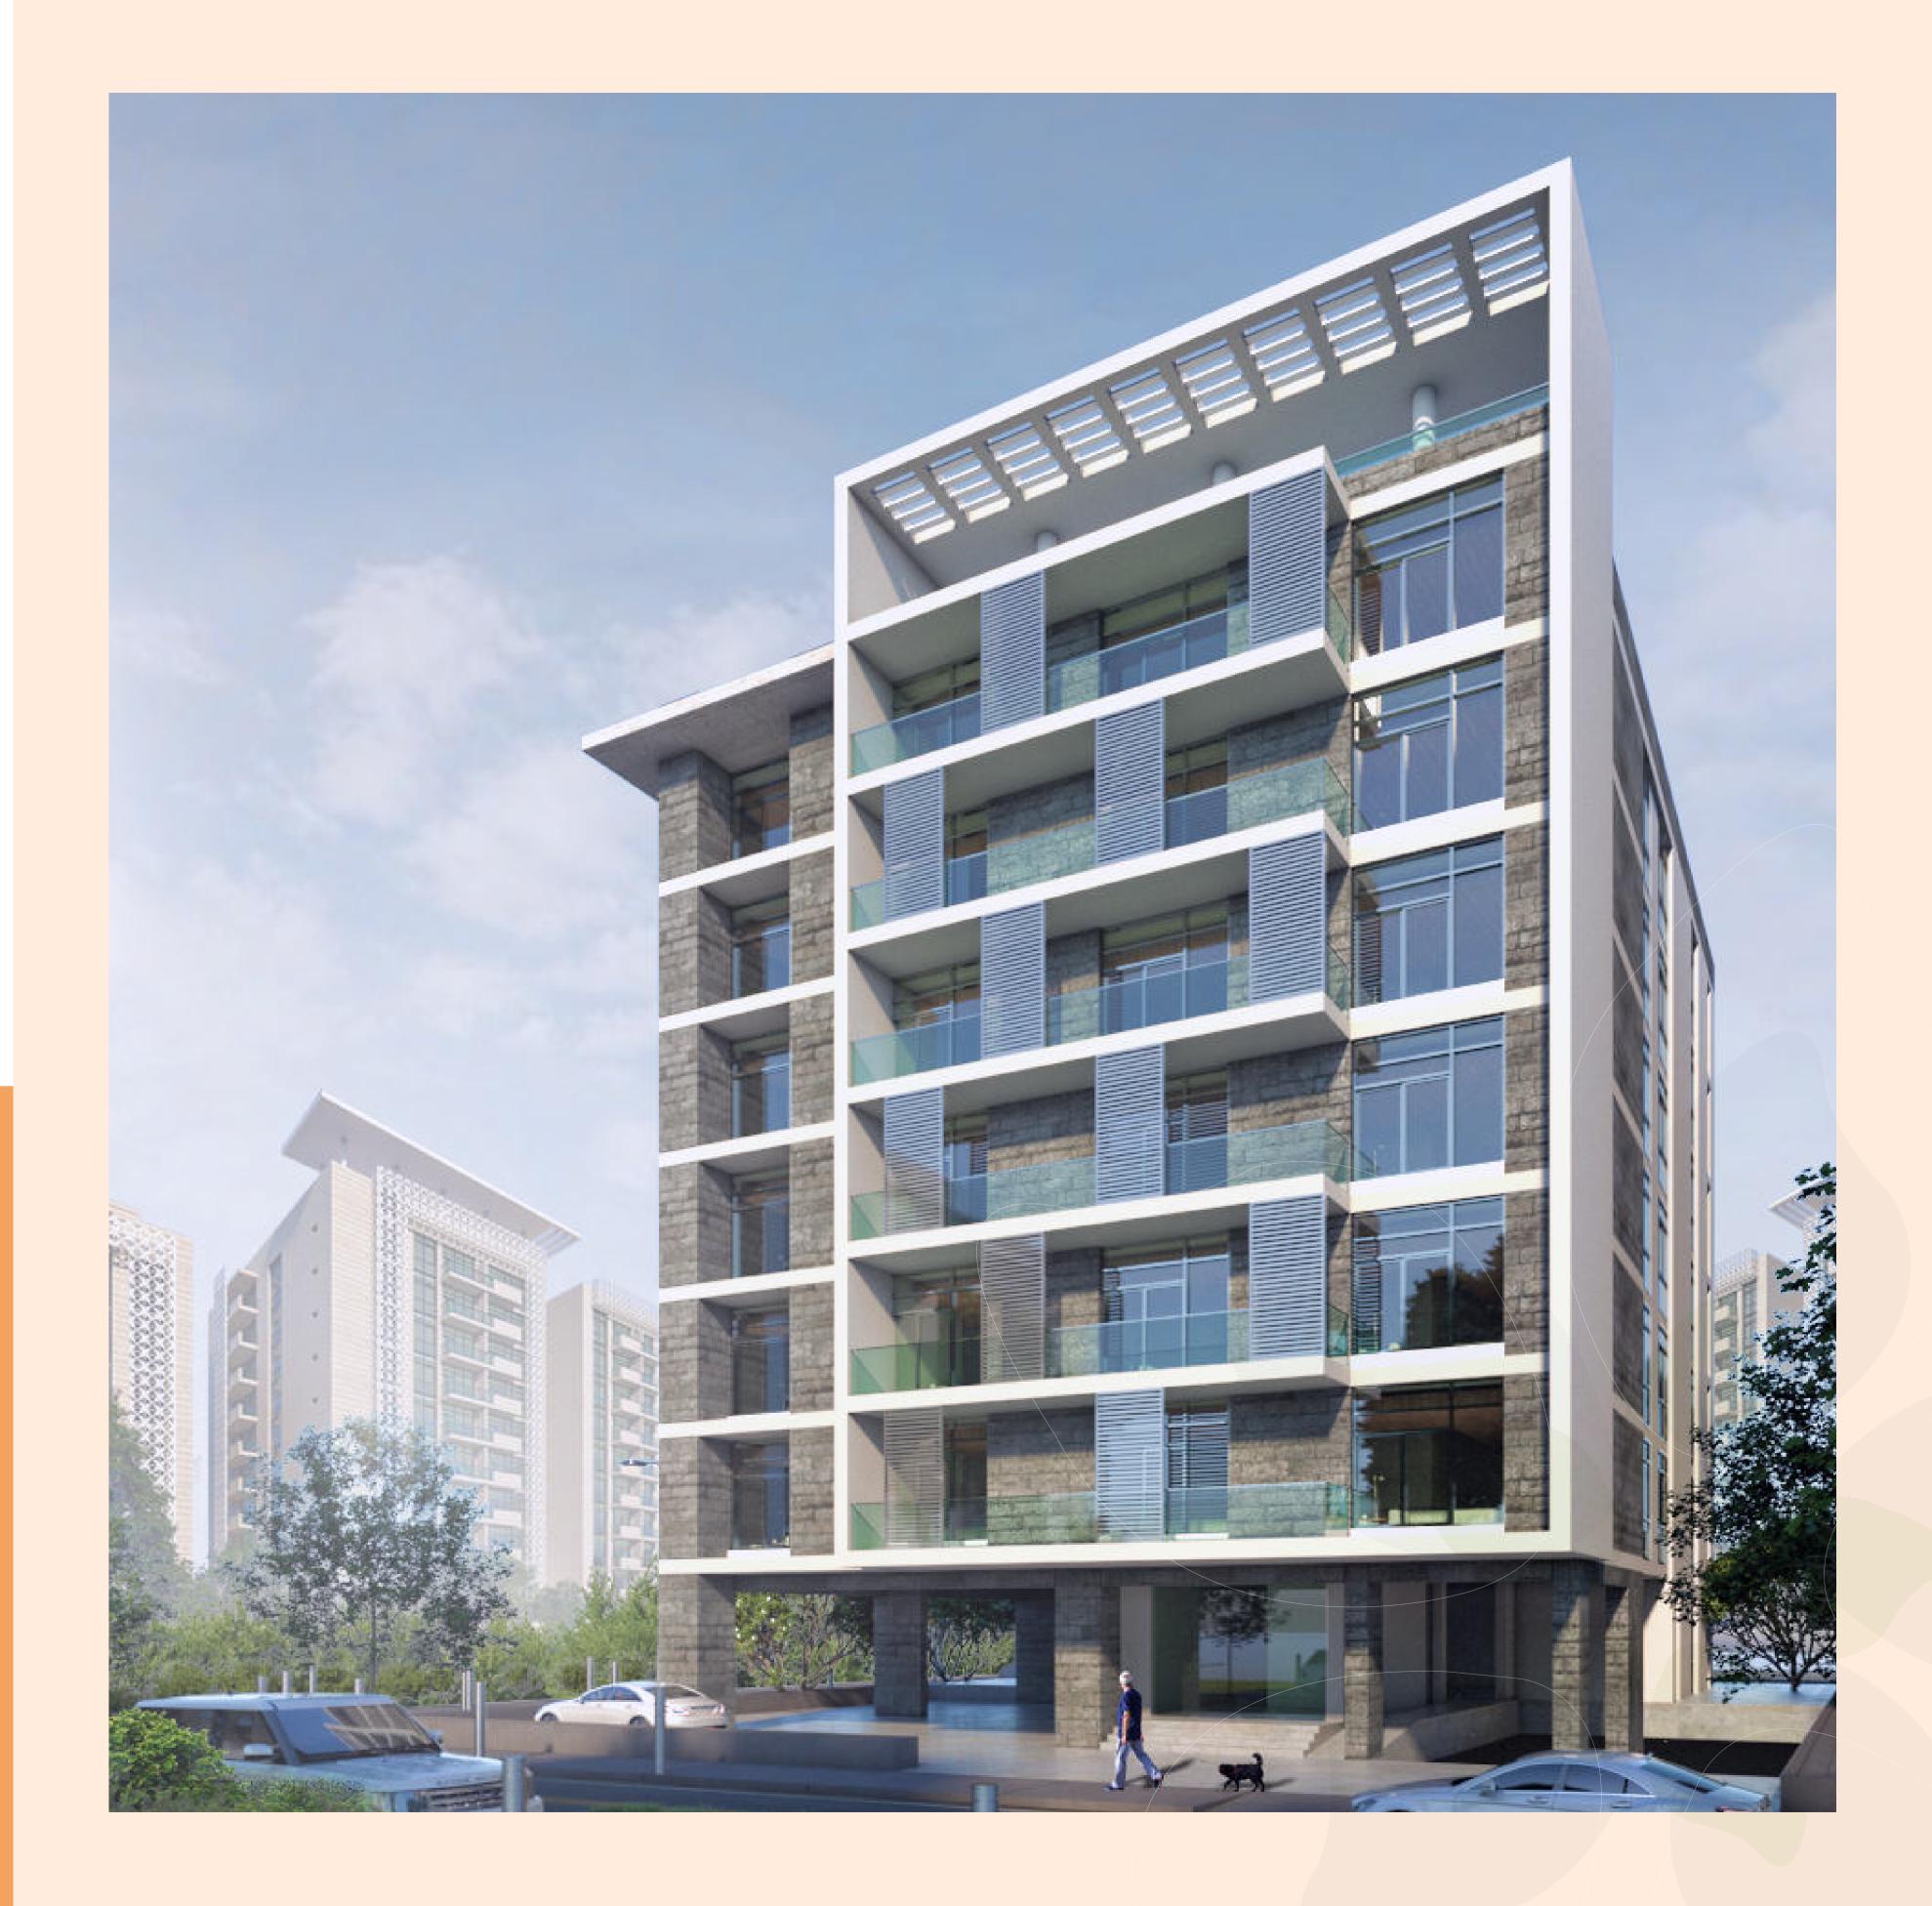

## 

تصميم خارجي عصري بأشكال جريئة وألوان دافئة وتشطيبات رائعة تجعلك تشعر بالنمط المتميز لمدينة عصرية. يتميز المبنى السكني لاروز بالواجهات الزجاجية التي تتضمن نوافذ وأبواب سحابة للشرفات، هذه الشرفات ذات الدربزينات الزجاجية تحتمن لك تحتوي ايضا على مشربيات معدنية تضمن لك الخصوصية ومغطاة من الأعلى بسلسلة متناغمة من الاطارات المطلة على الشارع. تبدو كل شقة متفردة بتصميمها و في نفس الوقت تتميز عناصرها المتلائمة مع الشقق المحيطة باناقة تصميمية متناهية تجسد رؤية وهوية مدينة الياسمين.

Ultra contemporary exterior design with bold shapes, sympathetic colours, and state-of-the art finishes creates an impression befitting an exclusive modern city. The residential building La Rose is highlighted by curtain glass windows and large, clear-glass handrail balconies with canopies for the top floors, with a series of rectilinear frame effects from the street-front apartments. Each apartment looks and feels at once distinguished and exclusive, and yet their design lines connect seamlessly with the other apartments to make an elegant whole, perfectly complementing the vision and identity of Yasmeen City.