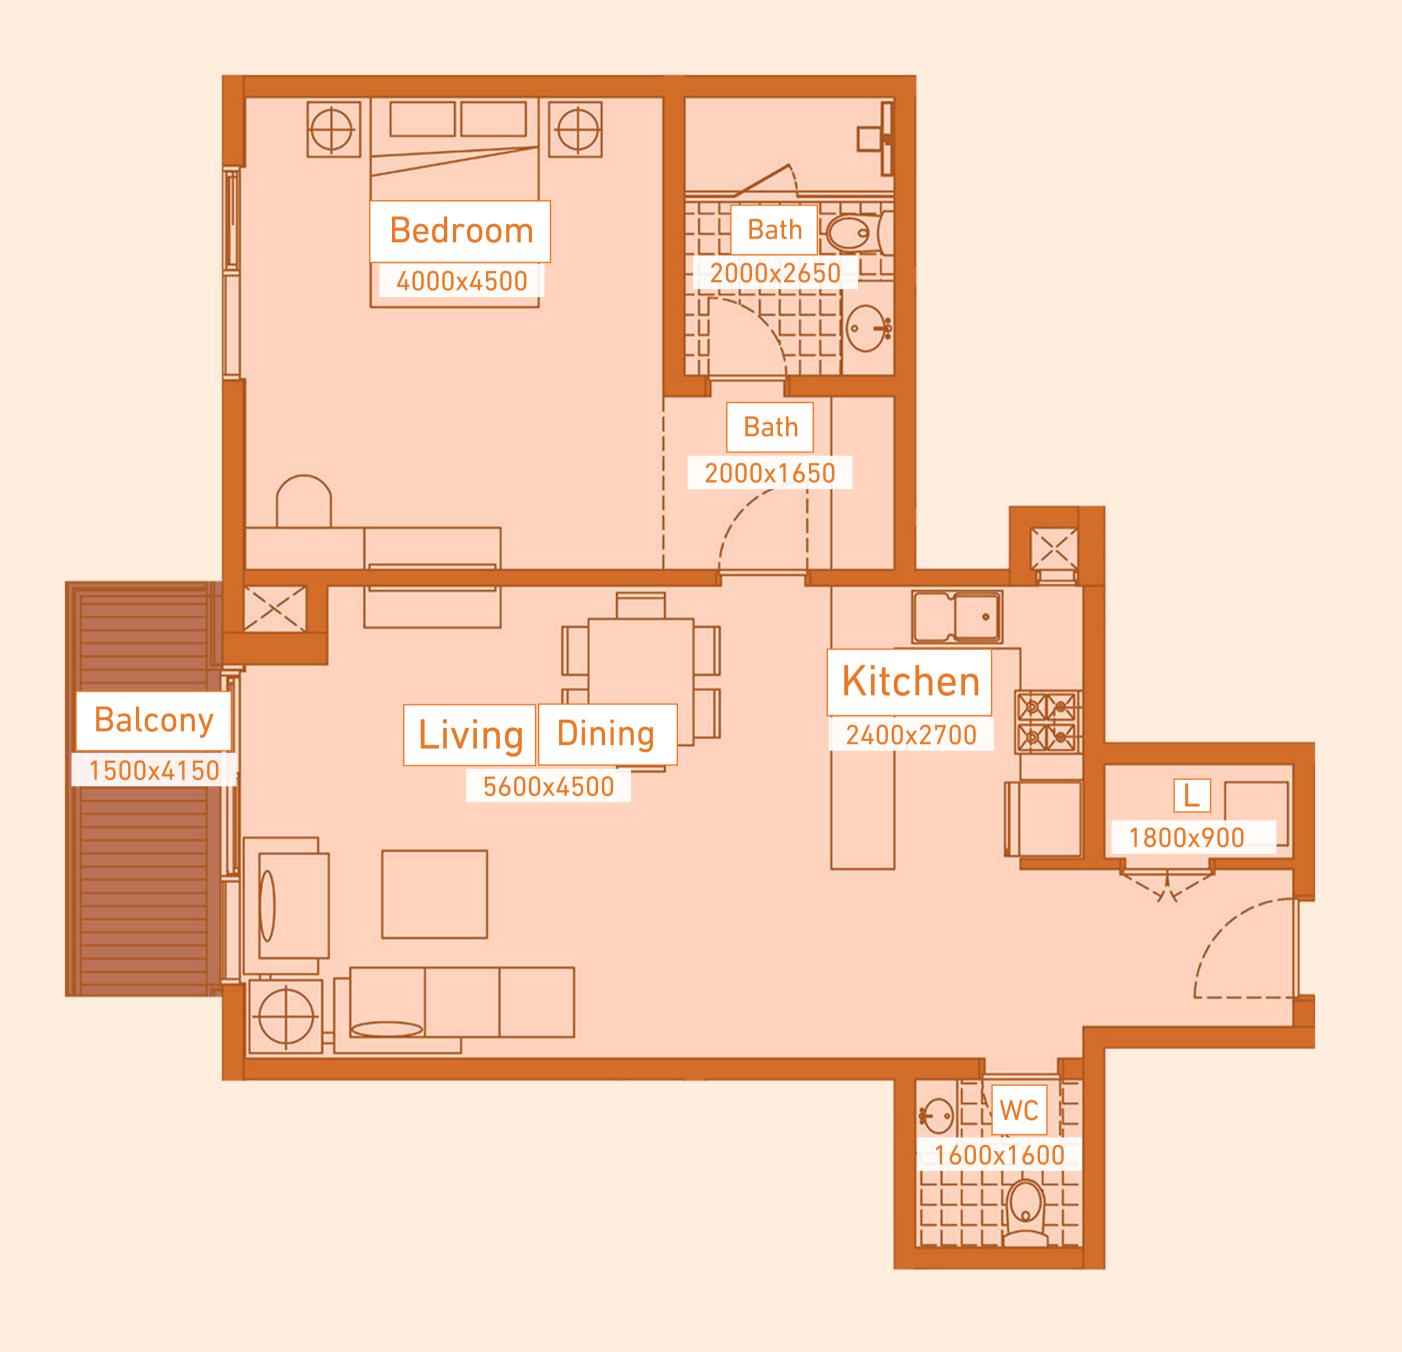

# Plans layout المخططات Typical floor الطابق المتكرر

Typical floor الطابق المتكرر 1 Bedroom Apartment-05 شفة من غرفة O5-ق-2 Bedroom Apartment-01 شقة من O1-مونتي نوم-10

1 Bedroom Apartment-04 شقة من غرفة نوم واحدة-04

> 1 Bedroom Apartment-03 شقة من غرفة نوم واحدة-03

2 Bedroom Apartment-02 شقة من غرفتي نوم-02

- شقة بغرفة نوم واحدة 1 Bedroom Apt
- 📕 2 Bedroom Apt شـقة بغرفتي نوم
- 🔳 Balcony شرفة
- المصاعد والسلالم Lifts & Stairs
- خدمات Services
- الصالة والممرات Lobby & Corridors

| APARTMENT TYPE<br>نوع الشقة                                                       | UNIT TYPE<br>نوع الوحدة<br>السكنية | Apartment AREA<br>included in GSA (m²)<br>مساحة الشقة<br>المشمولة في إجمالي<br>المساحة القابلة للبيع (م²) | BALCONY AREA<br>included in GSA (m²)<br>مساحة الشرفات<br>المشمولة في إجمالي<br>المساحة القابلة للبيع (م²) | GARDEN AREA<br>included in GSA (m²)<br>مساحة الحديقة<br>المشمولة في إجمالي<br>المساحة القابلة للبيع (م²) | GSA (m²)<br>(Gross Saleable Area)<br>إجمالي المساحة القابلة للبيع (م²) | NO. OF UNITS PER<br>BUILDING<br>عدد الوحدات السكنية<br>في كل مبنى | TOTAL GSA (m²)<br>إجمالي المساحة القابلة للبيع<br>(م²) |
|-----------------------------------------------------------------------------------|------------------------------------|-----------------------------------------------------------------------------------------------------------|-----------------------------------------------------------------------------------------------------------|----------------------------------------------------------------------------------------------------------|------------------------------------------------------------------------|-------------------------------------------------------------------|--------------------------------------------------------|
| غرفة نوم واحدة  1 BEDROOM                                                         | 01                                 | 78                                                                                                        | 6.6                                                                                                       | 55.8                                                                                                     | 140.4                                                                  |                                                                   | 140.4                                                  |
|                                                                                   | 02                                 | 76.1                                                                                                      | 4.2                                                                                                       | 75.25                                                                                                    | 155.55                                                                 |                                                                   | 155.55                                                 |
|                                                                                   | 03                                 | 82.25                                                                                                     | 7                                                                                                         |                                                                                                          | 89.25                                                                  | 6                                                                 | 535.5                                                  |
|                                                                                   | 04                                 | 81.7                                                                                                      | 5.4                                                                                                       |                                                                                                          | 87.1                                                                   | 6                                                                 | 522.6                                                  |
|                                                                                   | 05                                 | 78.5                                                                                                      | 7.05                                                                                                      |                                                                                                          | 85.55                                                                  | 6                                                                 | 513.3                                                  |
| غرفتي نوم 2 BEDROOM                                                               | 01                                 | 115.85                                                                                                    | 6.35                                                                                                      |                                                                                                          | 122.2                                                                  | 6                                                                 | 733.2                                                  |
|                                                                                   | 02                                 | 115.6                                                                                                     | 12.8                                                                                                      |                                                                                                          | 128.4                                                                  | 6                                                                 | 770.4                                                  |
| المجموع TOTAL                                                                     |                                    |                                                                                                           |                                                                                                           |                                                                                                          |                                                                        | 32                                                                | 3,370.95                                               |
| FACILITY<br>المرافق                                                               |                                    |                                                                                                           |                                                                                                           | LOCATION<br>الموقع                                                                                       | AREA (m²)<br>المساحة (م²)                                              | UNIT TYPE<br>نوع الوحدة السكنية                                   | COUNT/<br>BUILDING<br>العدد/البناية                    |
| Entrance lobby area<br>مساحة صالة المدخل                                          |                                    |                                                                                                           |                                                                                                           | GF<br>الطابق الأرضي                                                                                      | 22                                                                     | 1 BEDROOM<br>غرفة نوم واحدة                                       | 20                                                     |
| Number of Underground Parking Lots 38<br>عدد موافق السيارات في الطوابق السفلية 38 |                                    |                                                                                                           |                                                                                                           | BS1, BS2                                                                                                 |                                                                        | 2 BEDROOM<br>غرفتي نوم                                            | 12                                                     |
|                                                                                   |                                    |                                                                                                           |                                                                                                           | الطابق السفلي الأول،                                                                                     |                                                                        | TOTAL                                                             | 32                                                     |

### 1 Bedroom Partment

The 1-bedroom Residential apartments have been designed لقد تم تصميم الشقق السكنية و التي تتكون من غرفة نوم with comfort and serenity in mind. Each kitchen has a واحدة لتوفير الراحة والسكينة لقاطنيها. يحتوي كل مطبخ modern free standing oven and fridge. Sliding glass doors في الاستوديو على فرن منفصل وثلاجة أبواب زجاجية سحابة leading to private balconies with views all over Yasmeen City. تؤدي إلى شرفات خاصة ذات إطلالة جميلة على مدينة .areas and bedrooms المعيشة وغرف النوم.

#### Type-2

2 مساحة الشقة ذات غرفة نوم: 18edroom Apartment area : 76.1 m² منطقة الشرفة : 4.2 م² Balcony area : 4.2 m² حديقة الشرفة : 75.25 م² Garden area : 75.25 m²