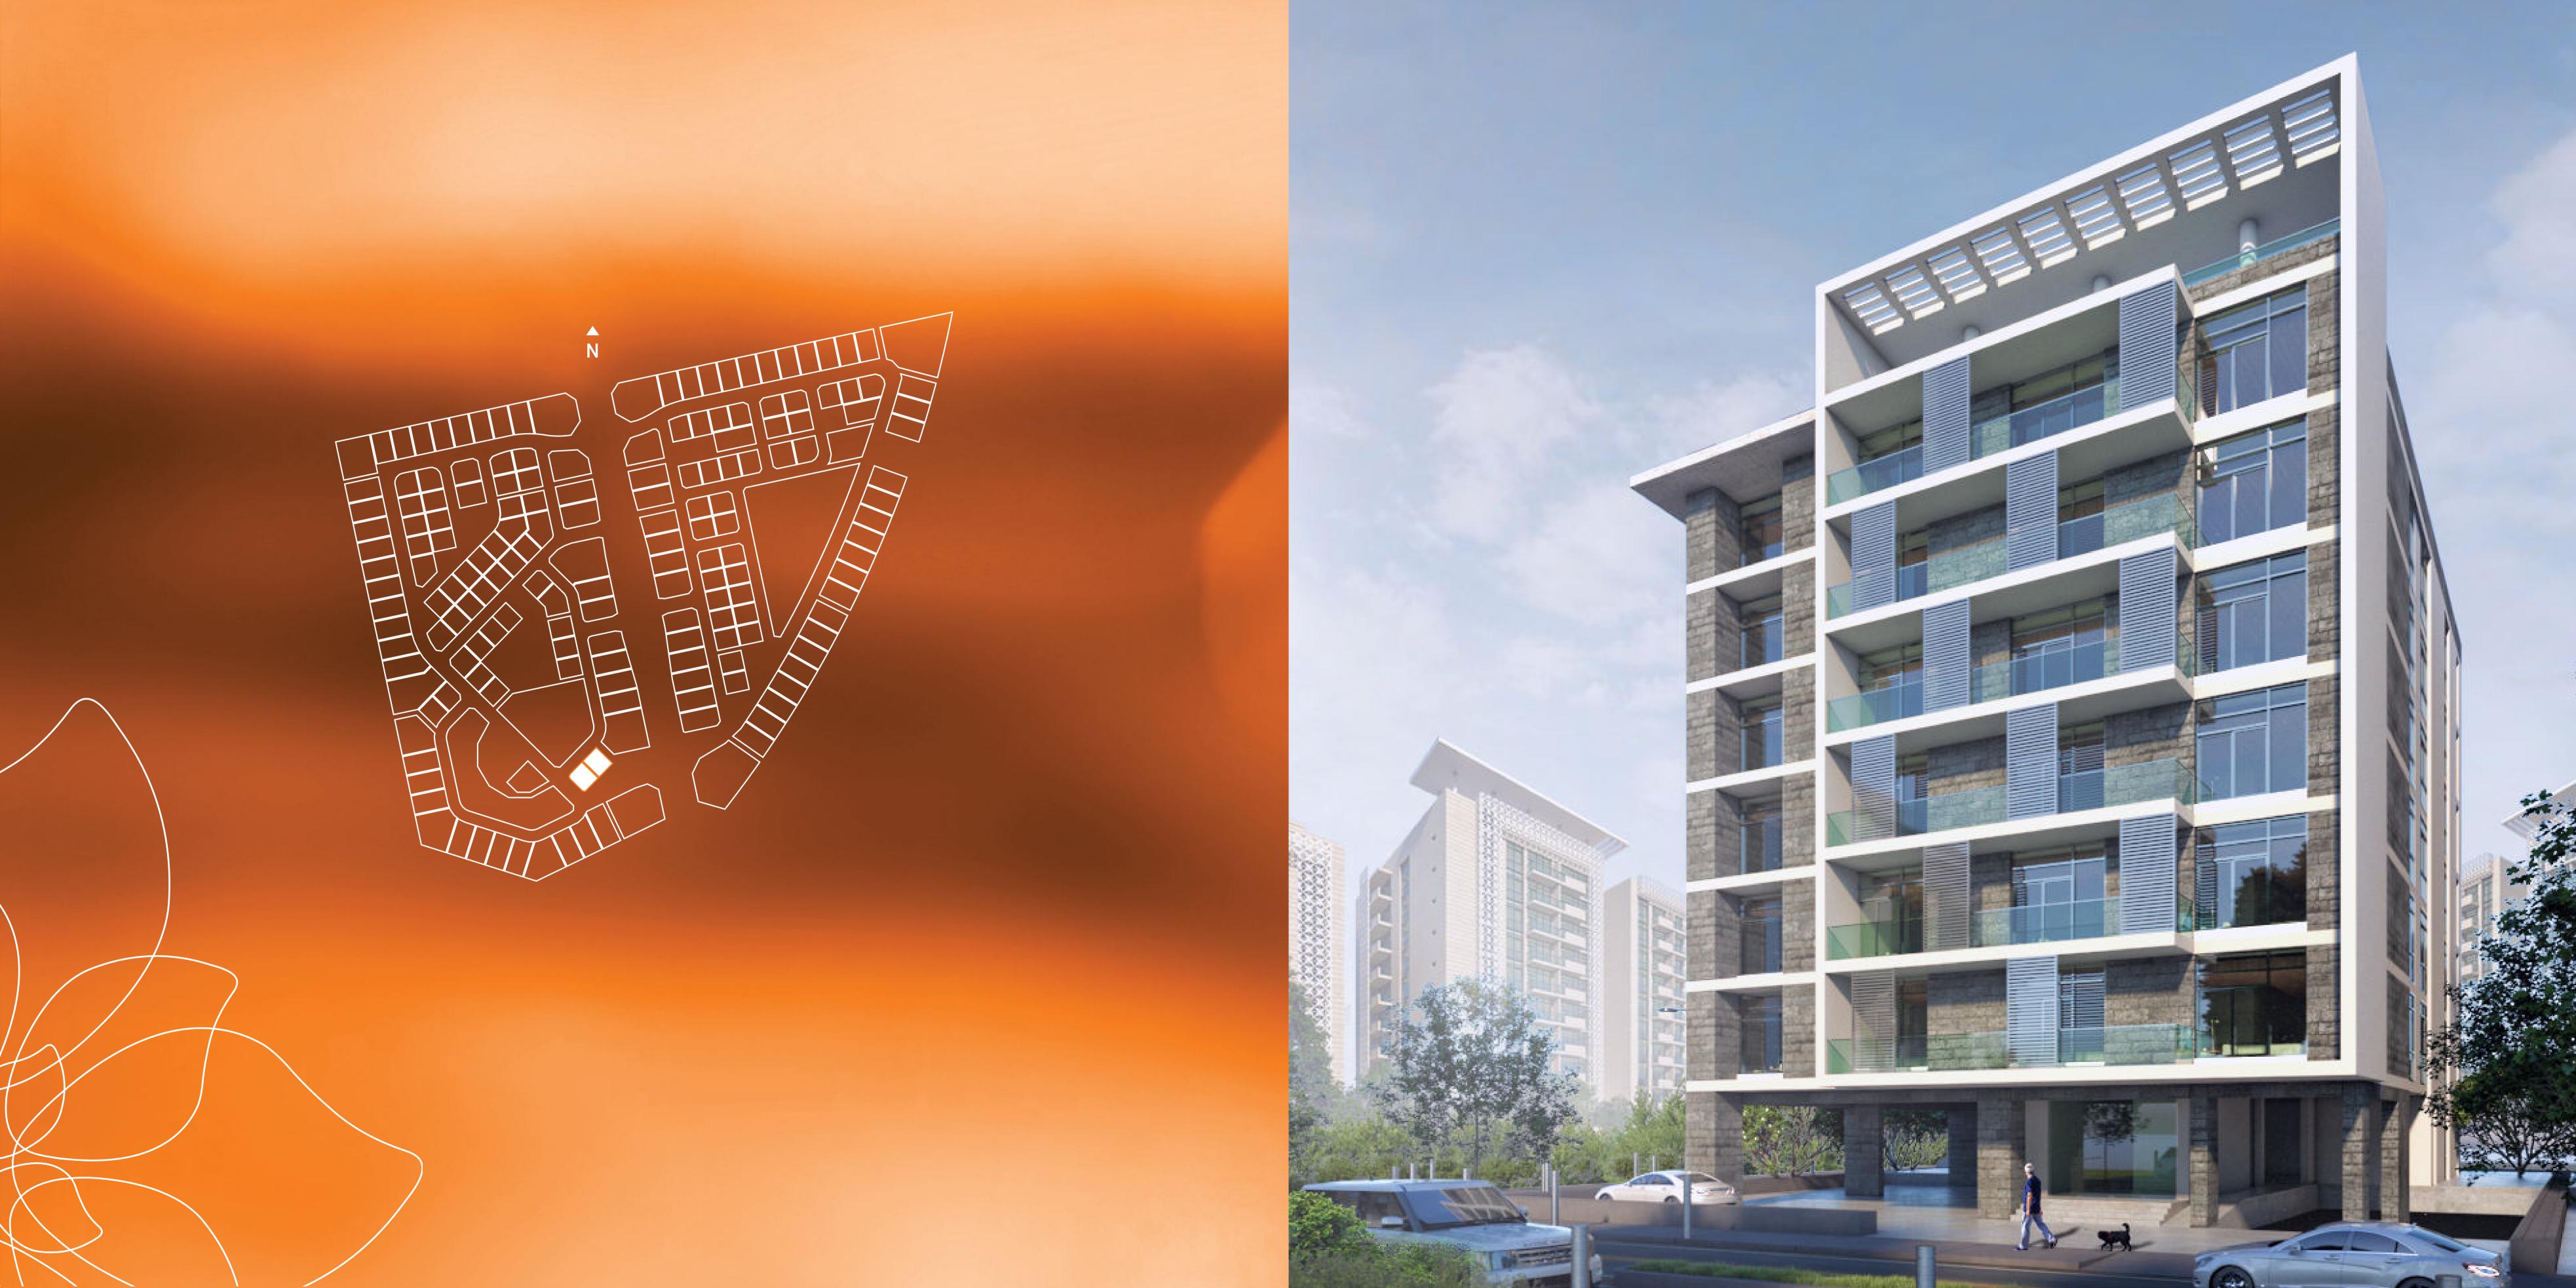

## 

تصميم خارجي عصري بأشكال جريئة وألوان دافئة وتشطيبات رائعة تجعلك تشعر بالنمط المتميز لمدينة عصرية. يتميز المبنى السكني لاروز بالواجهات الزجاجية التي تتضمن نوافذ وأبواب سحابة للشرفات، هذه الشرفات ذات الدربزينات الزجاجية تحتمن لك تحتوي ايضا على مشربيات معدنية تضمن لك الخصوصية ومغطاة من الأعلى بسلسلة متناغمة من الاطارات المطلة على الشارع. تبدو كل شقة متفردة بتصميمها و في نفس الوقت تتميز عناصرها المتلائمة مع الشقق المحيطة باناقة تصميمية متناهية تجسد رؤية وهوية مدينة الياسمين.

Ultra contemporary exterior design with bold shapes, sympathetic colours, and state-of-the art finishes creates an impression befitting an exclusive modern city. The residential building La Rose is highlighted by curtain glass windows and large, clear-glass handrail balconies with canopies for the top floors, with a series of rectilinear frame effects from the street-front apartments. Each apartment looks and feels at once distinguished and exclusive, and yet their design lines connect seamlessly with the other apartments to make an elegant whole, perfectly complementing the vision and identity of Yasmeen City.