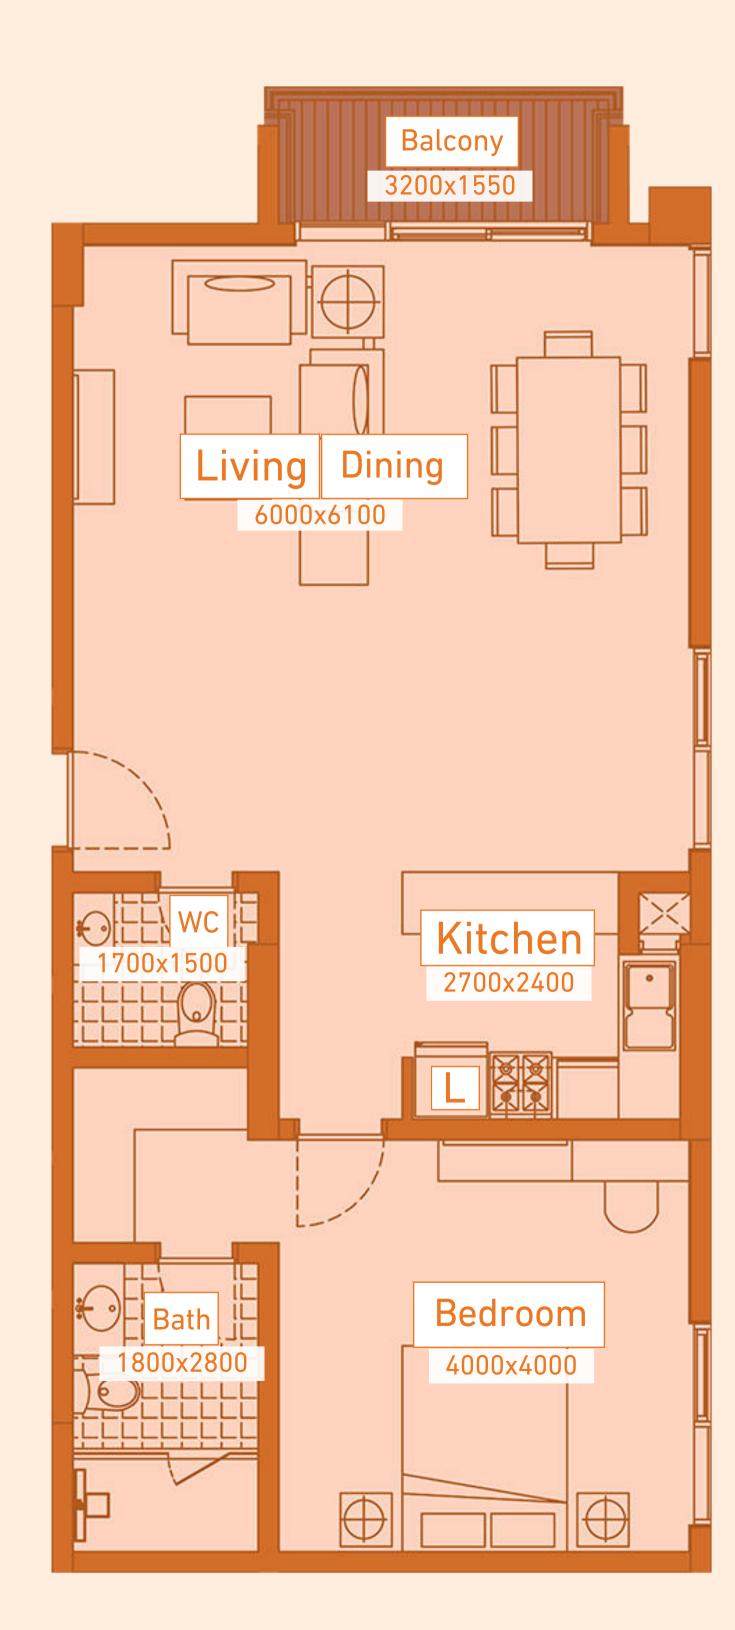

# Plans layout المخططات Typical floor الطابق المتكرر

Typical floor الطابق المتكرر 1 Bedroom Apartment-05 شفة من غرفة O5-ق-2 Bedroom Apartment-01 شقة من O1-مونتي نوم-10

1 Bedroom Apartment-04 شقة من غرفة نوم واحدة-04

> 1 Bedroom Apartment-03 شقة من غرفة نوم واحدة-03

2 Bedroom Apartment-02 شقة من غرفتي نوم-02

- شقة بغرفة نوم واحدة 1 Bedroom Apt
- 📕 2 Bedroom Apt شـقة بغرفتي نوم
- 🔳 Balcony شرفة
- المصاعد والسلالم Lifts & Stairs
- خدمات Services
- الصالة والممرات Lobby & Corridors

| APARTMENT TYPE<br>نوع الشقة                                                       | UNIT TYPE<br>نوع الوحدة<br>السكنية | Apartment AREA<br>included in GSA (m²)<br>مساحة الشقة<br>المشمولة في إجمالي<br>المساحة القابلة للبيع (م²) | BALCONY AREA<br>included in GSA (m²)<br>مساحة الشرفات<br>المشمولة في إجمالي<br>المساحة القابلة للبيع (م²) | GARDEN AREA<br>included in GSA (m²)<br>مساحة الحديقة<br>المشمولة في إجمالي<br>المساحة القابلة للبيع (م²) | GSA (m²)<br>(Gross Saleable Area)<br>إجمالي المساحة القابلة للبيع (م²) | NO. OF UNITS PER<br>BUILDING<br>عدد الوحدات السكنية<br>في كل مبنى | TOTAL GSA (m²)<br>إجمالي المساحة القابلة للبيع<br>(م²) |
|-----------------------------------------------------------------------------------|------------------------------------|-----------------------------------------------------------------------------------------------------------|-----------------------------------------------------------------------------------------------------------|----------------------------------------------------------------------------------------------------------|------------------------------------------------------------------------|-------------------------------------------------------------------|--------------------------------------------------------|
| غرفة نوم واحدة  1 BEDROOM                                                         | 01                                 | 78                                                                                                        | 6.6                                                                                                       | 55.8                                                                                                     | 140.4                                                                  |                                                                   | 140.4                                                  |
|                                                                                   | 02                                 | 76.1                                                                                                      | 4.2                                                                                                       | 75.25                                                                                                    | 155.55                                                                 |                                                                   | 155.55                                                 |
|                                                                                   | 03                                 | 82.25                                                                                                     | 7                                                                                                         |                                                                                                          | 89.25                                                                  | 6                                                                 | 535.5                                                  |
|                                                                                   | 04                                 | 81.7                                                                                                      | 5.4                                                                                                       |                                                                                                          | 87.1                                                                   | 6                                                                 | 522.6                                                  |
|                                                                                   | 05                                 | 78.5                                                                                                      | 7.05                                                                                                      |                                                                                                          | 85.55                                                                  | 6                                                                 | 513.3                                                  |
| غرفتي نوم 2 BEDROOM                                                               | 01                                 | 115.85                                                                                                    | 6.35                                                                                                      |                                                                                                          | 122.2                                                                  | 6                                                                 | 733.2                                                  |
|                                                                                   | 02                                 | 115.6                                                                                                     | 12.8                                                                                                      |                                                                                                          | 128.4                                                                  | 6                                                                 | 770.4                                                  |
| المجموع TOTAL                                                                     |                                    |                                                                                                           |                                                                                                           |                                                                                                          |                                                                        | 32                                                                | 3,370.95                                               |
| FACILITY<br>المرافق                                                               |                                    |                                                                                                           |                                                                                                           | LOCATION<br>الموقع                                                                                       | AREA (m²)<br>المساحة (م²)                                              | UNIT TYPE<br>نوع الوحدة السكنية                                   | COUNT/<br>BUILDING<br>العدد/البناية                    |
| Entrance lobby area<br>مساحة صالة المدخل                                          |                                    |                                                                                                           |                                                                                                           | GF<br>الطابق الأرضي                                                                                      | 22                                                                     | 1 BEDROOM<br>غرفة نوم واحدة                                       | 20                                                     |
| Number of Underground Parking Lots 38<br>عدد موافق السيارات في الطوابق السفلية 38 |                                    |                                                                                                           |                                                                                                           | BS1, BS2                                                                                                 |                                                                        | 2 BEDROOM<br>غرفتي نوم                                            | 12                                                     |
|                                                                                   |                                    |                                                                                                           |                                                                                                           | الطابق السفلي الأول،                                                                                     |                                                                        | TOTAL                                                             | 32                                                     |

## 

The 2-bedroom apartments come with the cutting-edge style one expects from such a modern unit. You can relax in large living areas with abundant light and views from across Yasmeen City as a backdrop. Each apartment comes with two toilets, with separate bath and shower in the master bathroom, and a beautiful kitchen fitted with the most modern appliances.

تتميز الشقق التي تتكون من غرفتي نوم بالتصميم الحديث الذي

يمكن أن يتوقعه المرء من وحدات سكنية عصرية كهذه. يمكنك

الدسترخاء في مناطق المعيشة الرحبة ذات الإضاءة الوافرة والتي

تطل على مدينة الياسمين. يوجد في كل شقة حمامين ، ويحتوي

الحمام الرئيسي على حوض استحمام ودش منفصلين، ومطبخ

جميل معد بكافة التجهيزات الأولية العصرية.

#### Type-1

2 ك 115.85 م 2 ك 2Bedroom Apartment area : 115.85 m مساحة الشقة ذات غرفتي نوم : 115.85 م 2 ك 6.35 م 3 ك 6.35 م 3 ك الشرفة : 6.35 م 3 ك الشرفة : 115.85 م