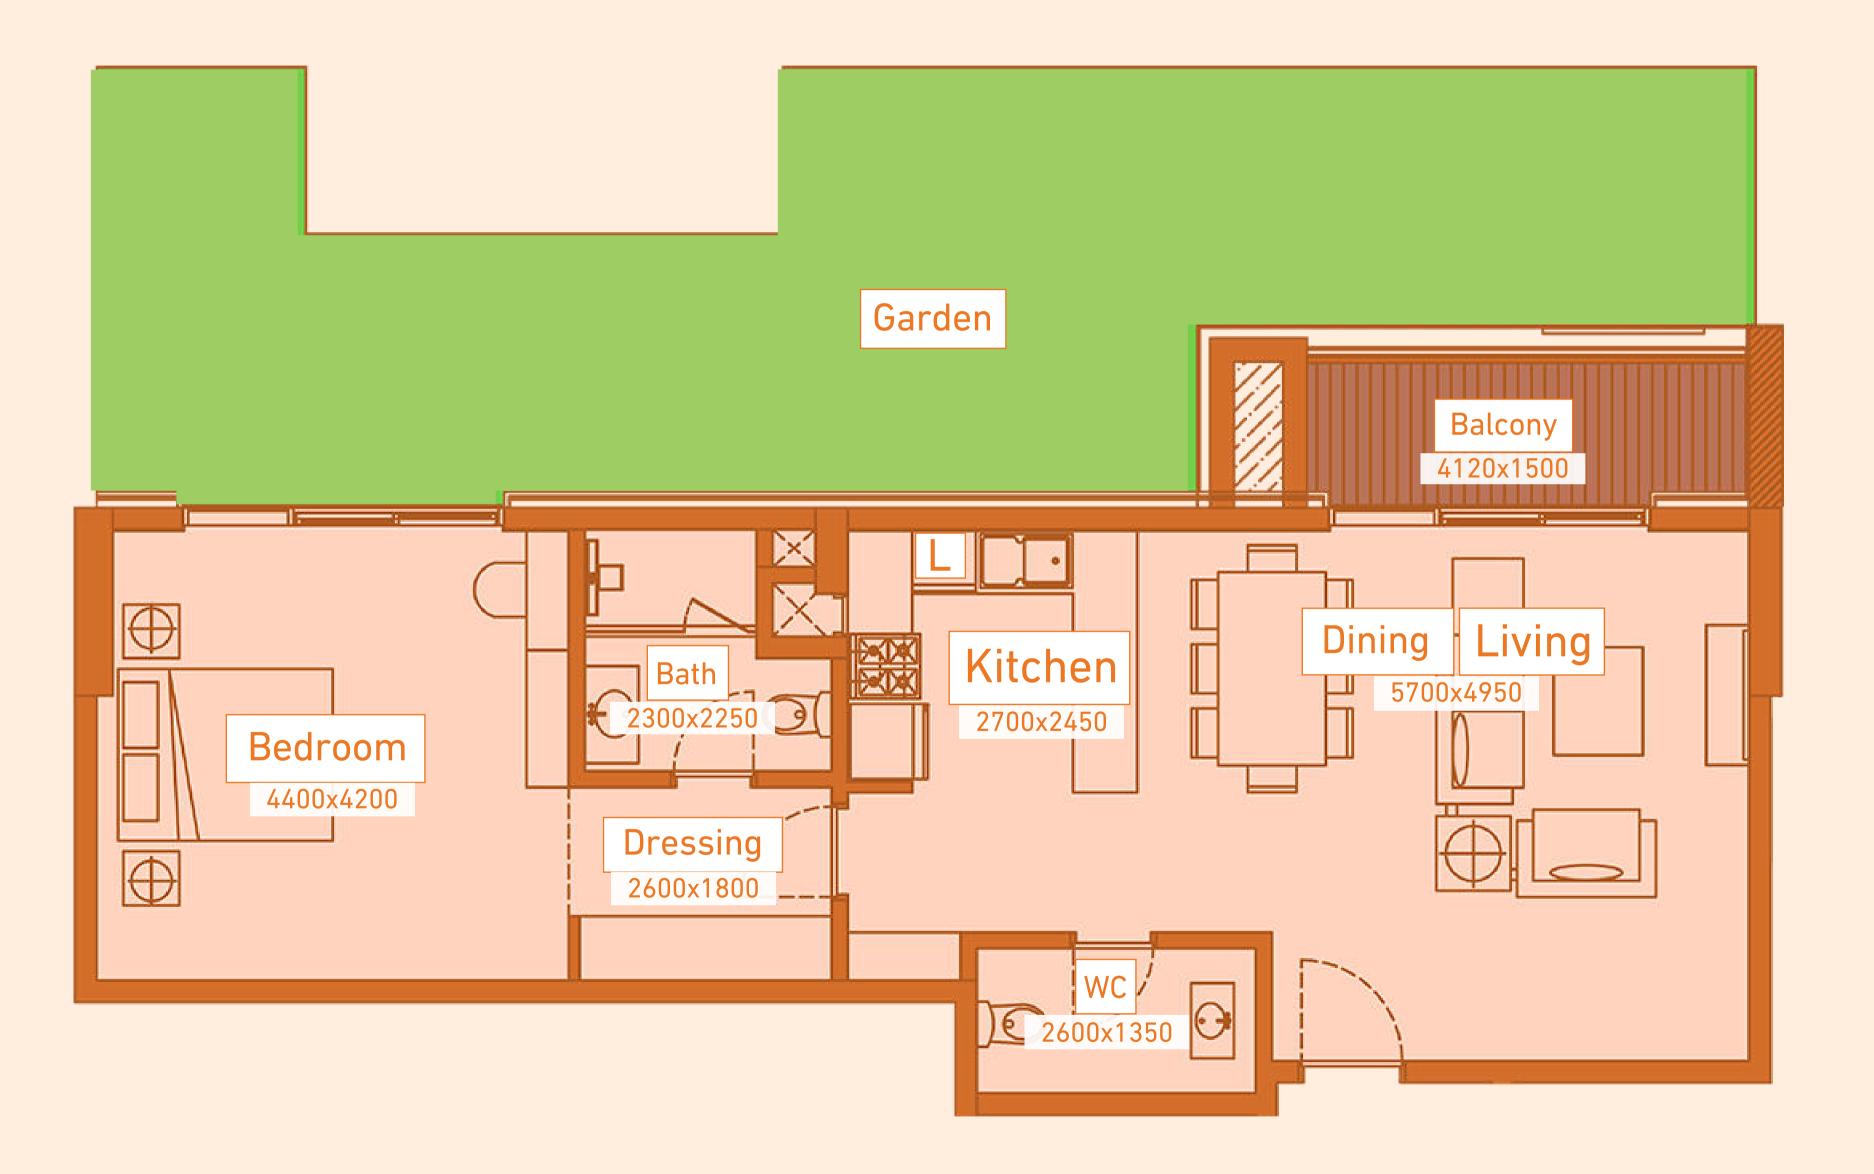

# Plans layout المخططات Typical floor الطابق المتكرر

Typical floor الطابق المتكرر 1 Bedroom Apartment-05 شفة من غرفة O5-ق-2 Bedroom Apartment-01 شقة من O1-مونتي نوم-10

1 Bedroom Apartment-04 شقة من غرفة نوم واحدة-04

> 1 Bedroom Apartment-03 شقة من غرفة نوم واحدة-03

2 Bedroom Apartment-02 شقة من غرفتي نوم-02

- شقة بغرفة نوم واحدة 1 Bedroom Apt
- 📕 2 Bedroom Apt شـقة بغرفتي نوم
- 🔳 Balcony شرفة
- المصاعد والسلالم Lifts & Stairs
- خدمات Services
- الصالة والممرات Lobby & Corridors

| APARTMENT TYPE<br>نوع الشقة                                                       | UNIT TYPE<br>نوع الوحدة<br>السكنية | Apartment AREA<br>included in GSA (m²)<br>مساحة الشقة<br>المشمولة في إجمالي<br>المساحة القابلة للبيع (م²) | BALCONY AREA<br>included in GSA (m²)<br>مساحة الشرفات<br>المشمولة في إجمالي<br>المساحة القابلة للبيع (م²) | GARDEN AREA<br>included in GSA (m²)<br>مساحة الحديقة<br>المشمولة في إجمالي<br>المساحة القابلة للبيع (م²) | GSA (m²)<br>(Gross Saleable Area)<br>إجمالي المساحة القابلة للبيع (م²) | NO. OF UNITS PER<br>BUILDING<br>عدد الوحدات السكنية<br>في كل مبنى | TOTAL GSA (m²)<br>إجمالي المساحة القابلة للبيع<br>(م²) |
|-----------------------------------------------------------------------------------|------------------------------------|-----------------------------------------------------------------------------------------------------------|-----------------------------------------------------------------------------------------------------------|----------------------------------------------------------------------------------------------------------|------------------------------------------------------------------------|-------------------------------------------------------------------|--------------------------------------------------------|
| غرفة نوم واحدة  1 BEDROOM                                                         | 01                                 | 78                                                                                                        | 6.6                                                                                                       | 55.8                                                                                                     | 140.4                                                                  |                                                                   | 140.4                                                  |
|                                                                                   | 02                                 | 76.1                                                                                                      | 4.2                                                                                                       | 75.25                                                                                                    | 155.55                                                                 |                                                                   | 155.55                                                 |
|                                                                                   | 03                                 | 82.25                                                                                                     | 7                                                                                                         |                                                                                                          | 89.25                                                                  | 6                                                                 | 535.5                                                  |
|                                                                                   | 04                                 | 81.7                                                                                                      | 5.4                                                                                                       |                                                                                                          | 87.1                                                                   | 6                                                                 | 522.6                                                  |
|                                                                                   | 05                                 | 78.5                                                                                                      | 7.05                                                                                                      |                                                                                                          | 85.55                                                                  | 6                                                                 | 513.3                                                  |
| غرفتي نوم 2 BEDROOM                                                               | 01                                 | 115.85                                                                                                    | 6.35                                                                                                      |                                                                                                          | 122.2                                                                  | 6                                                                 | 733.2                                                  |
|                                                                                   | 02                                 | 115.6                                                                                                     | 12.8                                                                                                      |                                                                                                          | 128.4                                                                  | 6                                                                 | 770.4                                                  |
| المجموع TOTAL                                                                     |                                    |                                                                                                           |                                                                                                           |                                                                                                          |                                                                        | 32                                                                | 3,370.95                                               |
| FACILITY<br>المرافق                                                               |                                    |                                                                                                           |                                                                                                           | LOCATION<br>الموقع                                                                                       | AREA (m²)<br>المساحة (م²)                                              | UNIT TYPE<br>نوع الوحدة السكنية                                   | COUNT/<br>BUILDING<br>العدد/البناية                    |
| Entrance lobby area<br>مساحة صالة المدخل                                          |                                    |                                                                                                           |                                                                                                           | GF<br>الطابق الأرضي                                                                                      | 22                                                                     | 1 BEDROOM<br>غرفة نوم واحدة                                       | 20                                                     |
| Number of Underground Parking Lots 38<br>عدد موافق السيارات في الطوابق السفلية 38 |                                    |                                                                                                           |                                                                                                           | BS1, BS2                                                                                                 |                                                                        | 2 BEDROOM<br>غرفتي نوم                                            | 12                                                     |
|                                                                                   |                                    |                                                                                                           |                                                                                                           | الطابق السفلي الأول،                                                                                     |                                                                        | TOTAL                                                             | 32                                                     |