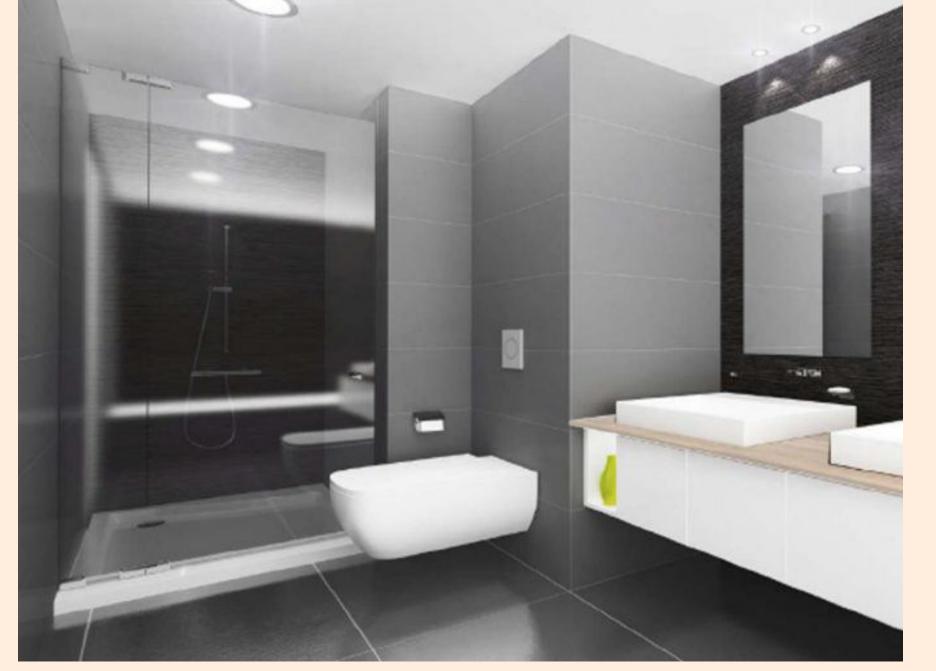

## Technical Specifications äuiöl tülönlaal

- تصميم عصري يضم المطبخ المفتوح على غرفة المعيشة وغرفة تناول الطعام،
  - أرضيات بورسلين في غرف النوم والمعيشة
- حمامات تضاهي بتصميمها المنتجعات الصحية
- تضم العديد من الشقق خزانة ملابس منفصلة
  - خزائن حائط
- فناء أو شرفة تتمتع بالخصوصية وباطلالة خلابة
- واجهات عصرية من الوحدات الزجاجية العازلة والمعالجة حراريا بالكامل
  - ملقی نفایات یخدم کل طابق
    - نظام تكييف مركزي
- نظام متكامل لمكافحة الحريق يشمل مرشات ومطافئ ونظام إنذار الحريق
  - سخّان مياه كهربائي مركزي لكل شقة
  - نظام إضاءة لحالات الطوارئ وموّلد كهرباء لكل مبنى
    - نظام الاتصال الداخلي (الإنتركم) لكل وحدة
      - نظام كاميرات المراقبة لكل مبنى

- Open-space designed living, dining and kitchen areas. Contemporary kitchen design
- Porcelain flooring in living areas and bedrooms
- Spa-inspired baths
- Several apartments include separate laundry closet
- Built-in closets
- Private patio or balcony with views
- Contemporary unitized curtain wall system with fully tempered insulated glass
- Garbage chute serving each floor
- Central air conditioning system
- Optimized firefighting system includes sprinklers, fire extinguishers and fire alarm system
- Central electric water heater per apartment
- Emergency lighting system & emergency supply (Generator) for each building
- Intercom System per unit
- CCTV Surveillance System per building