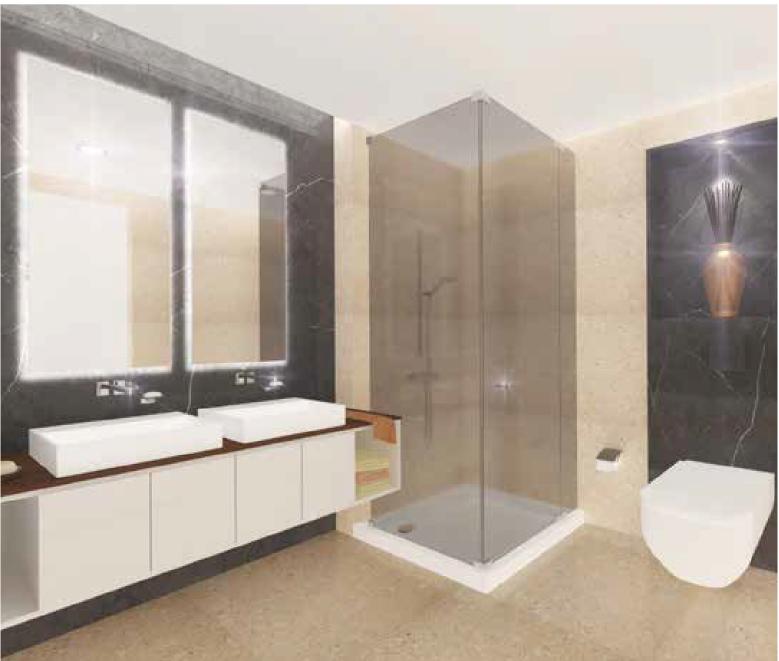

## Technical Specifications äuiöl tülönlaal

- تصميم عصري يضم المطبخ المفتوح على غرفة المعيشة وغرفة تناول الطعام،
  - أرضيات بورسلين في غرف النوم والمعيشة
- حمامات تضاهي بتصميمها المنتجعات الصحية
- تضم العديد من الشقق خزانة ملابس منفصلة
  - خزائن حائط
- فناء أو شرفة تتمتع بالخصوصية وباطلالة خلابة
- واجهات عصرية من الوحدات الزجاجية العازلة والمعالجة حراريا بالكامل
  - ملقی نفایات یخدم کل طابق
    - نظام تكييف مركزي
- نظام متكامل لمكافحة الحريق يشمل مرشات ومطافئ ونظام إنذار الحريق
  - سخّان مياه كهربائي مركزي لكل شقة
  - نظام إضاءة لحالات الطوارئ وموّلد كهرباء لكل مبنى
    - نظام الاتصال الداخلي (الإنتركم) لكل وحدة
      - نظام كاميرات المراقبة لكل مبنى

- Open-space designed living, dining and kitchen areas. Contemporary kitchen design
- Porcelain flooring in living areas and bedrooms
- Spa-inspired baths
- Several apartments include separate laundry closet
- Built-in closets
- Private patio or balcony with views
- Contemporary unitized curtain wall system with fully tempered insulated glass
- Garbage chute serving each floor
- Central air conditioning system
- Optimized firefighting system includes sprinklers, fire extinguishers and fire alarm system
- Central electric water heater per apartment
- Emergency lighting system & emergency supply (Generator) for each building
- Intercom System per unit
- CCTV Surveillance System per building