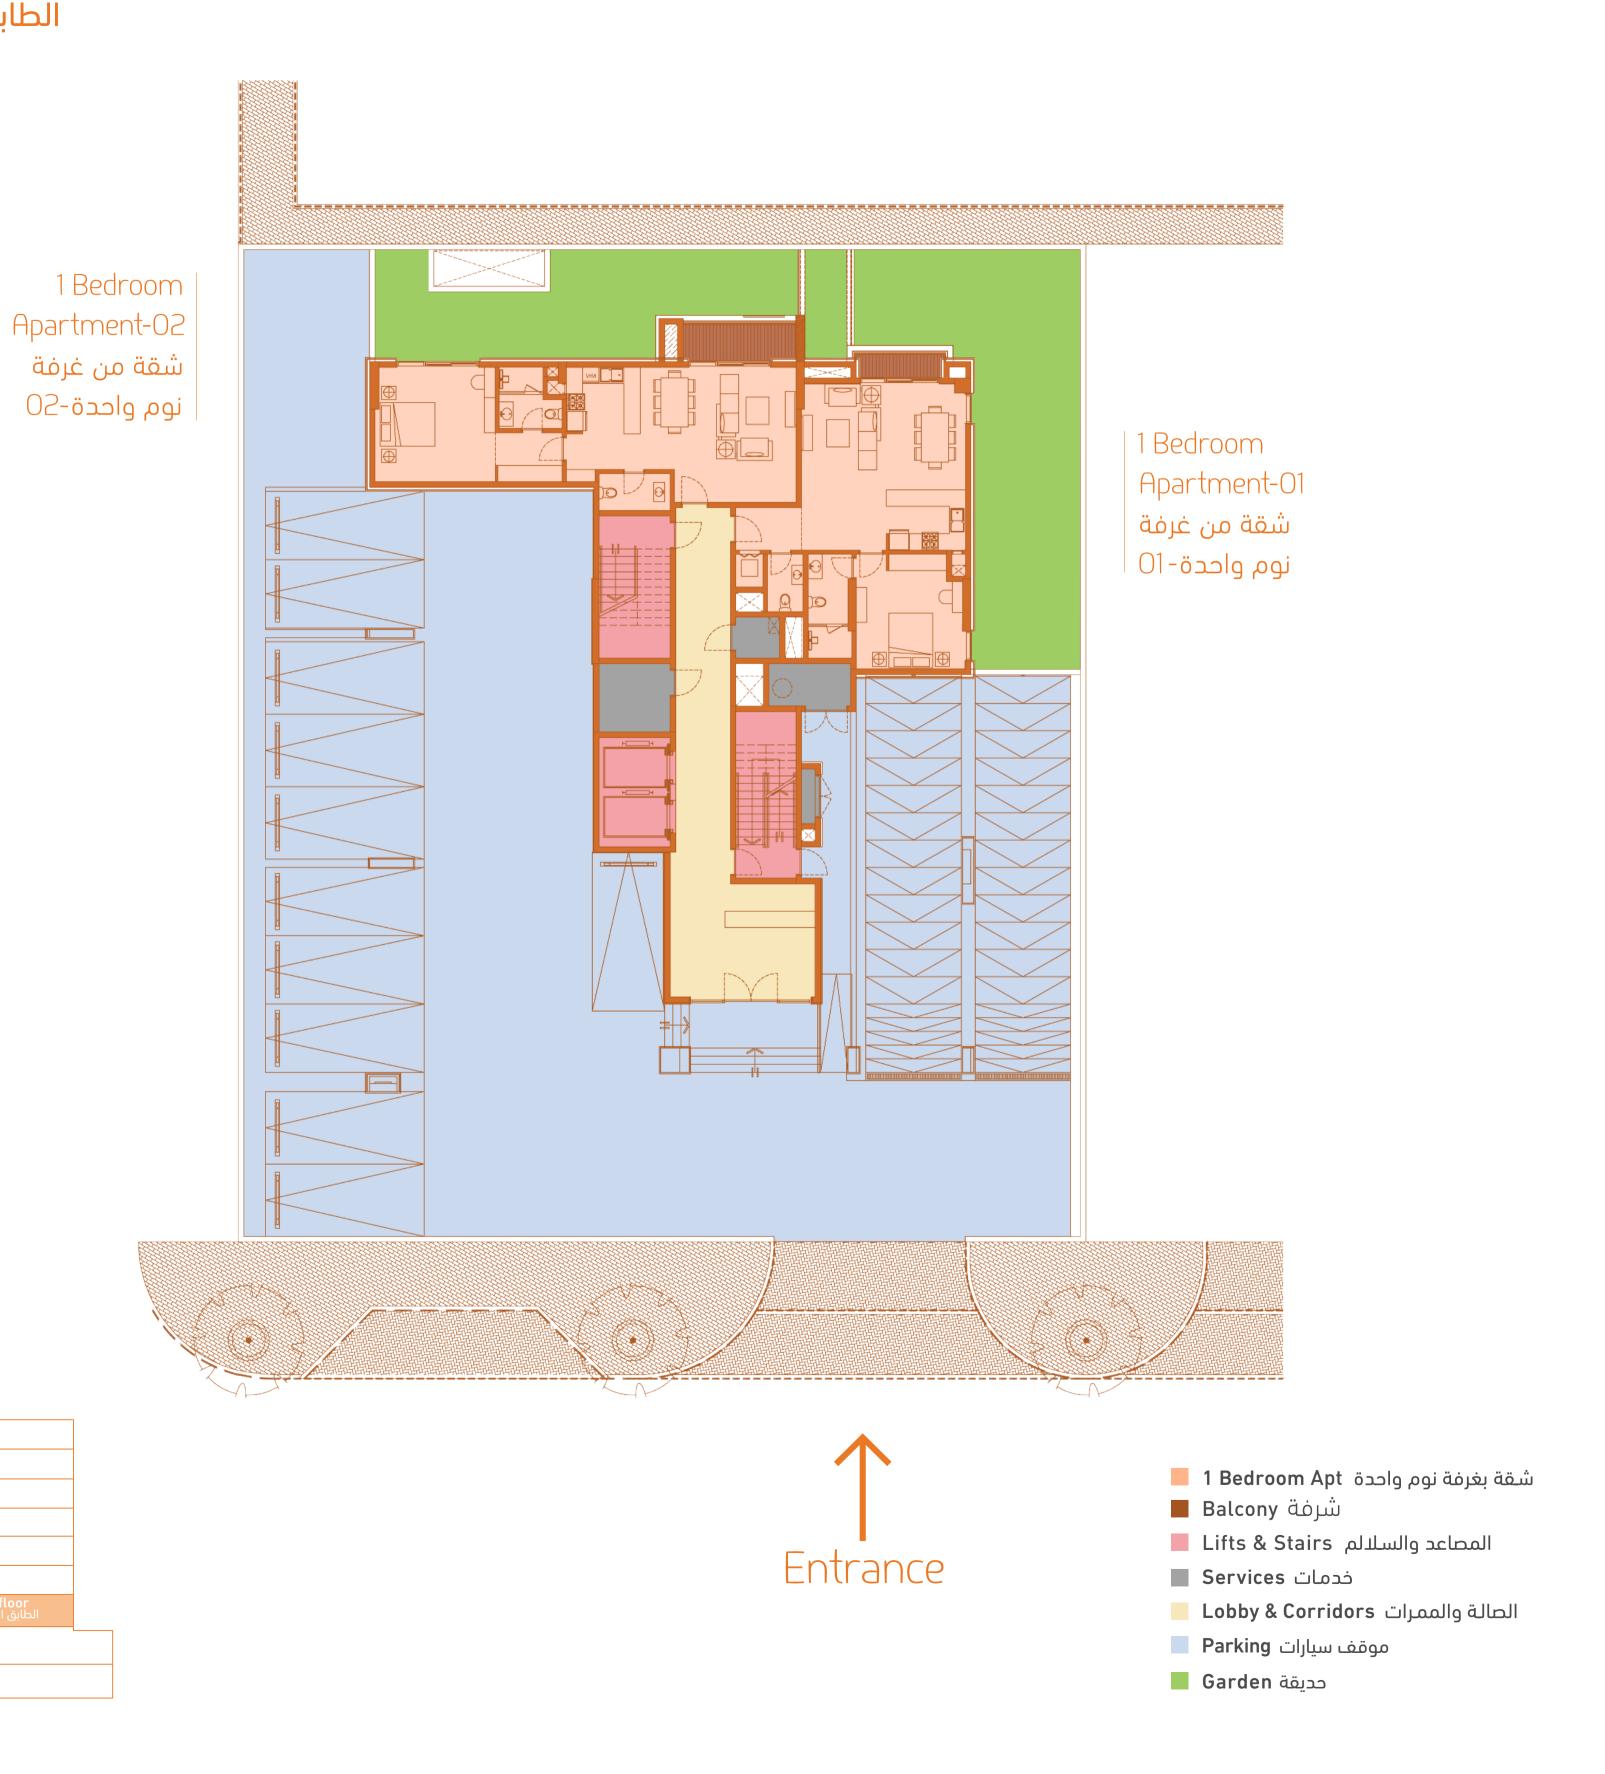

# Plans layout المخططات Typical floor الطابق المتكرر

Typical floor الطابق المتكرر 1 Bedroom Apartment-05 شفة من غرفة O5-ق-2 Bedroom Apartment-01 شقة من O1-مونتي نوم-10

1 Bedroom Apartment-04 شقة من غرفة نوم واحدة-04

> 1 Bedroom Apartment-03 شقة من غرفة نوم واحدة-03

2 Bedroom Apartment-02 شقة من غرفتي نوم-02

- شقة بغرفة نوم واحدة 1 Bedroom Apt
- 📕 2 Bedroom Apt شـقة بغرفتي نوم
- 🔳 Balcony شرفة
- المصاعد والسلالم Lifts & Stairs
- خدمات Services
- الصالة والممرات Lobby & Corridors