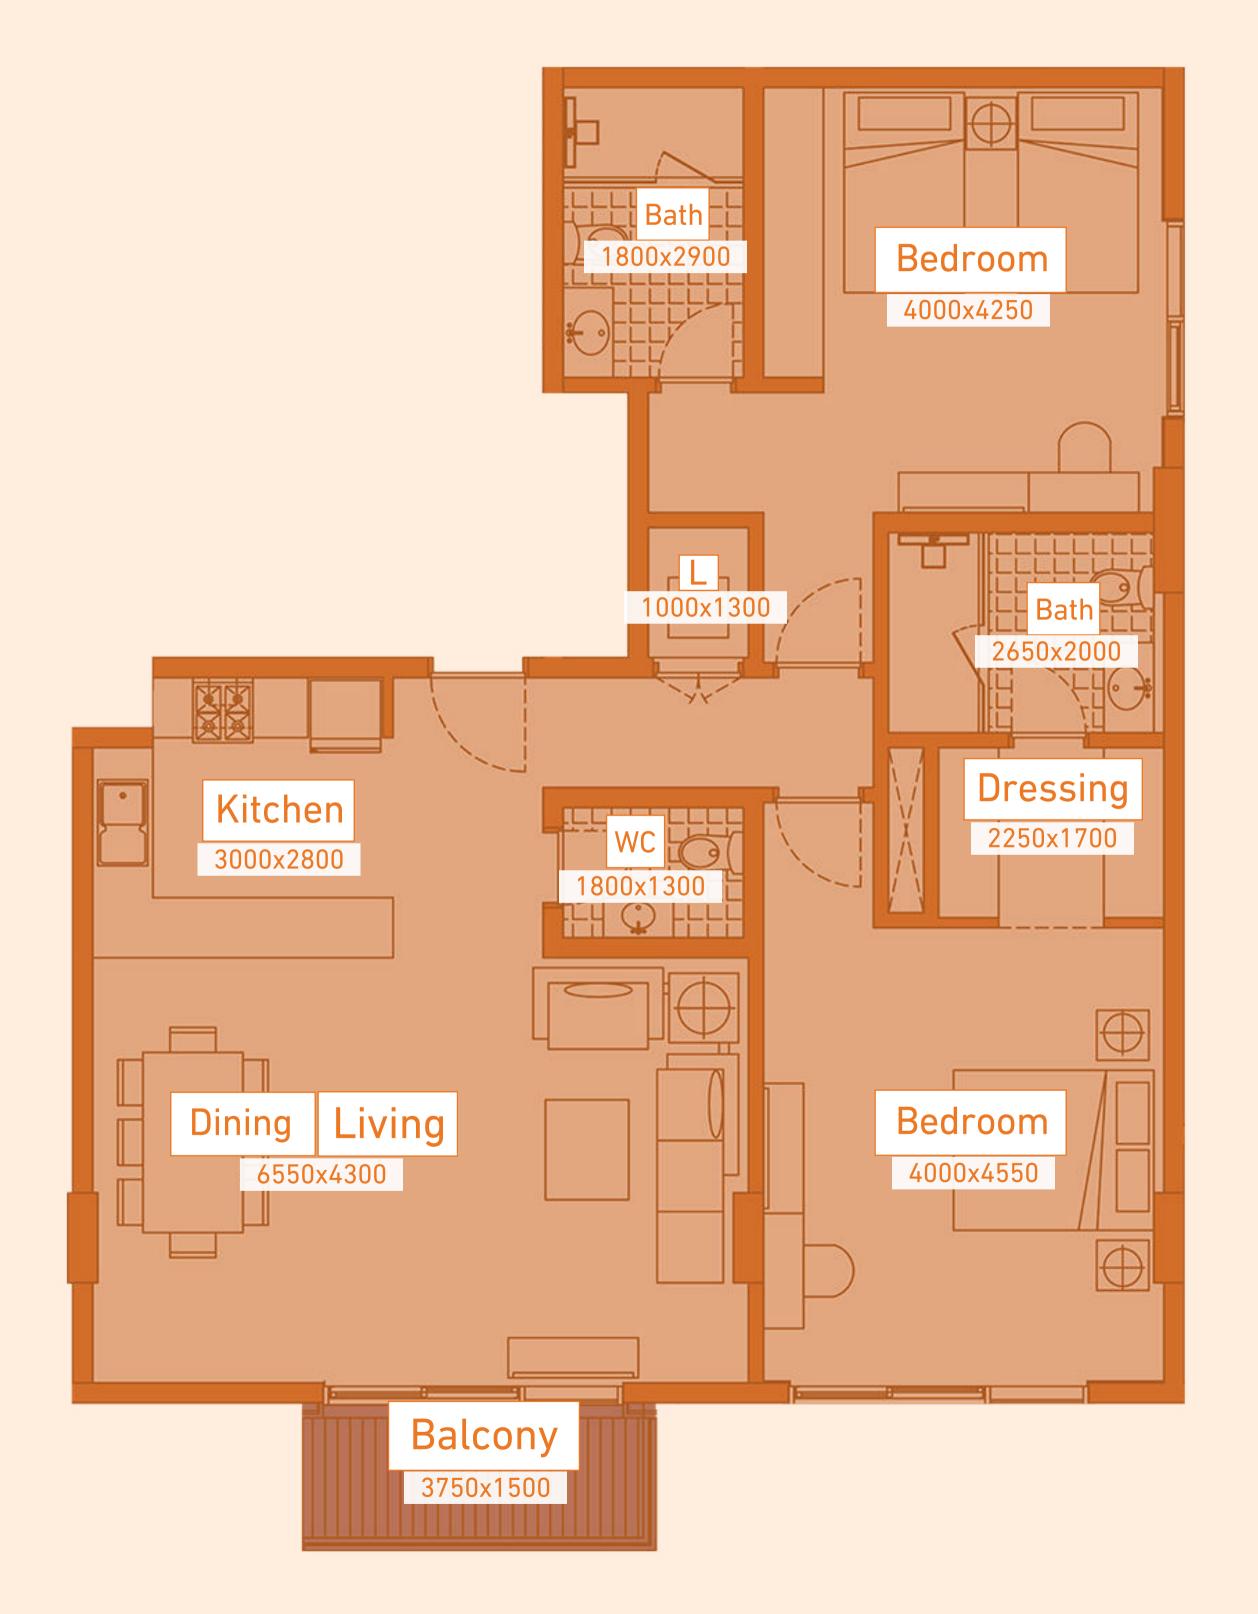

# Plans layout المخططات Typical floor الطابق المتكرر

Typical floor الطابق المتكرر 1 Bedroom Apartment-05 شفة من غرفة O5-ق-2 Bedroom Apartment-01 شقة من O1-مونتي نوم-10

1 Bedroom Apartment-04 شقة من غرفة نوم واحدة-04

> 1 Bedroom Apartment-03 شقة من غرفة نوم واحدة-03

2 Bedroom Apartment-02 شقة من غرفتي نوم-02

- شقة بغرفة نوم واحدة 1 Bedroom Apt
- 📕 2 Bedroom Apt شـقة بغرفتي نوم
- 🔳 Balcony شرفة
- المصاعد والسلالم Lifts & Stairs
- خدمات Services
- الصالة والممرات Lobby & Corridors

| APARTMENT TYPE<br>نوع الشقة                                                       | UNIT TYPE<br>نوع الوحدة<br>السكنية | Apartment AREA<br>included in GSA (m²)<br>مساحة الشقة<br>المشمولة في إجمالي<br>المساحة القابلة للبيع (م²) | BALCONY AREA<br>included in GSA (m²)<br>مساحة الشرفات<br>المشمولة في إجمالي<br>المساحة القابلة للبيع (م²) | GARDEN AREA<br>included in GSA (m²)<br>مساحة الحديقة<br>المشمولة في إجمالي<br>المساحة القابلة للبيع (م²) | GSA (m²)<br>(Gross Saleable Area)<br>إجمالي المساحة القابلة للبيع (م²) | NO. OF UNITS PER<br>BUILDING<br>عدد الوحدات السكنية<br>في كل مبنى | TOTAL GSA (m²)<br>إجمالي المساحة القابلة للبيع<br>(م²) |
|-----------------------------------------------------------------------------------|------------------------------------|-----------------------------------------------------------------------------------------------------------|-----------------------------------------------------------------------------------------------------------|----------------------------------------------------------------------------------------------------------|------------------------------------------------------------------------|-------------------------------------------------------------------|--------------------------------------------------------|
| غرفة نوم واحدة  1 BEDROOM                                                         | 01                                 | 78                                                                                                        | 6.6                                                                                                       | 55.8                                                                                                     | 140.4                                                                  |                                                                   | 140.4                                                  |
|                                                                                   | 02                                 | 76.1                                                                                                      | 4.2                                                                                                       | 75.25                                                                                                    | 155.55                                                                 |                                                                   | 155.55                                                 |
|                                                                                   | 03                                 | 82.25                                                                                                     | 7                                                                                                         |                                                                                                          | 89.25                                                                  | 6                                                                 | 535.5                                                  |
|                                                                                   | 04                                 | 81.7                                                                                                      | 5.4                                                                                                       |                                                                                                          | 87.1                                                                   | 6                                                                 | 522.6                                                  |
|                                                                                   | 05                                 | 78.5                                                                                                      | 7.05                                                                                                      |                                                                                                          | 85.55                                                                  | 6                                                                 | 513.3                                                  |
| غرفتي نوم 2 BEDROOM                                                               | 01                                 | 115.85                                                                                                    | 6.35                                                                                                      |                                                                                                          | 122.2                                                                  | 6                                                                 | 733.2                                                  |
|                                                                                   | 02                                 | 115.6                                                                                                     | 12.8                                                                                                      |                                                                                                          | 128.4                                                                  | 6                                                                 | 770.4                                                  |
| المجموع TOTAL                                                                     |                                    |                                                                                                           |                                                                                                           |                                                                                                          |                                                                        | 32                                                                | 3,370.95                                               |
| FACILITY<br>المرافق                                                               |                                    |                                                                                                           |                                                                                                           | LOCATION<br>الموقع                                                                                       | AREA (m²)<br>المساحة (م²)                                              | UNIT TYPE<br>نوع الوحدة السكنية                                   | COUNT/<br>BUILDING<br>العدد/البناية                    |
| Entrance lobby area<br>مساحة صالة المدخل                                          |                                    |                                                                                                           |                                                                                                           | GF<br>الطابق الأرضي                                                                                      | 22                                                                     | 1 BEDROOM<br>غرفة نوم واحدة                                       | 20                                                     |
| Number of Underground Parking Lots 38<br>عدد موافق السيارات في الطوابق السفلية 38 |                                    |                                                                                                           |                                                                                                           | BS1, BS2                                                                                                 |                                                                        | 2 BEDROOM<br>غرفتي نوم                                            | 12                                                     |
|                                                                                   |                                    |                                                                                                           |                                                                                                           | الطابق السفلي الأول،                                                                                     |                                                                        | TOTAL                                                             | 32                                                     |

### 1 Bedroom Partment

The 1-bedroom Residential apartments have been designed لقد تم تصميم الشقق السكنية و التي تتكون من غرفة نوم with comfort and serenity in mind. Each kitchen has a واحدة لتوفير الراحة والسكينة لقاطنيها. يحتوي كل مطبخ modern free standing oven and fridge. Sliding glass doors في الاستوديو على فرن منفصل وثلاجة أبواب زجاجية سحابة leading to private balconies with views all over Yasmeen City. تؤدي إلى شرفات خاصة ذات إطلالة جميلة على مدينة .areas and bedrooms المعيشة وغرف النوم.

#### Type-1

<sup>2</sup>م <mark>78 : مساحة الشقة ذات غرفة نوم 1Bedroom Apartment area : 78m²</mark>

<sup>2</sup>م **6.6 :** Balcony area : **6.6 m²** 2 م **55.8 : ح**ديقة الشرفة : Garden area : **55.8 m²** 

#### Type-2

2 مساحة الشقة ذات غرفة نوم: 18edroom Apartment area : 76.1 m² منطقة الشرفة : 4.2 م² Balcony area : 4.2 m² حديقة الشرفة : 75.25 م² Garden area : 75.25 m²

#### Type-3

2 **82.25 مادة الشقة ذات غرفة نوم: 1Bedroom Apartment area : 82.25 m²** منطقة الشرفة : **7.00 م**2 منطقة الشرفة : 82.25 م

#### Type-4

<sup>2</sup>ماحة الشقة ذات غرفة نوم: 81.7 مساحة الشقة ذات غرفة نوم: 18 م 1Bedroom Apartment area : 81.7 m² منطقة الشرفة : 5.4 م² Balcony area : 5.4 m²

#### Type-5

2 مساحة الشقة ذات غرفة نوم: 18edroom Apartment area : **78.50 m²** منطقة الشرفة : **7.05** م² Balcony area : **7.05 m²** 