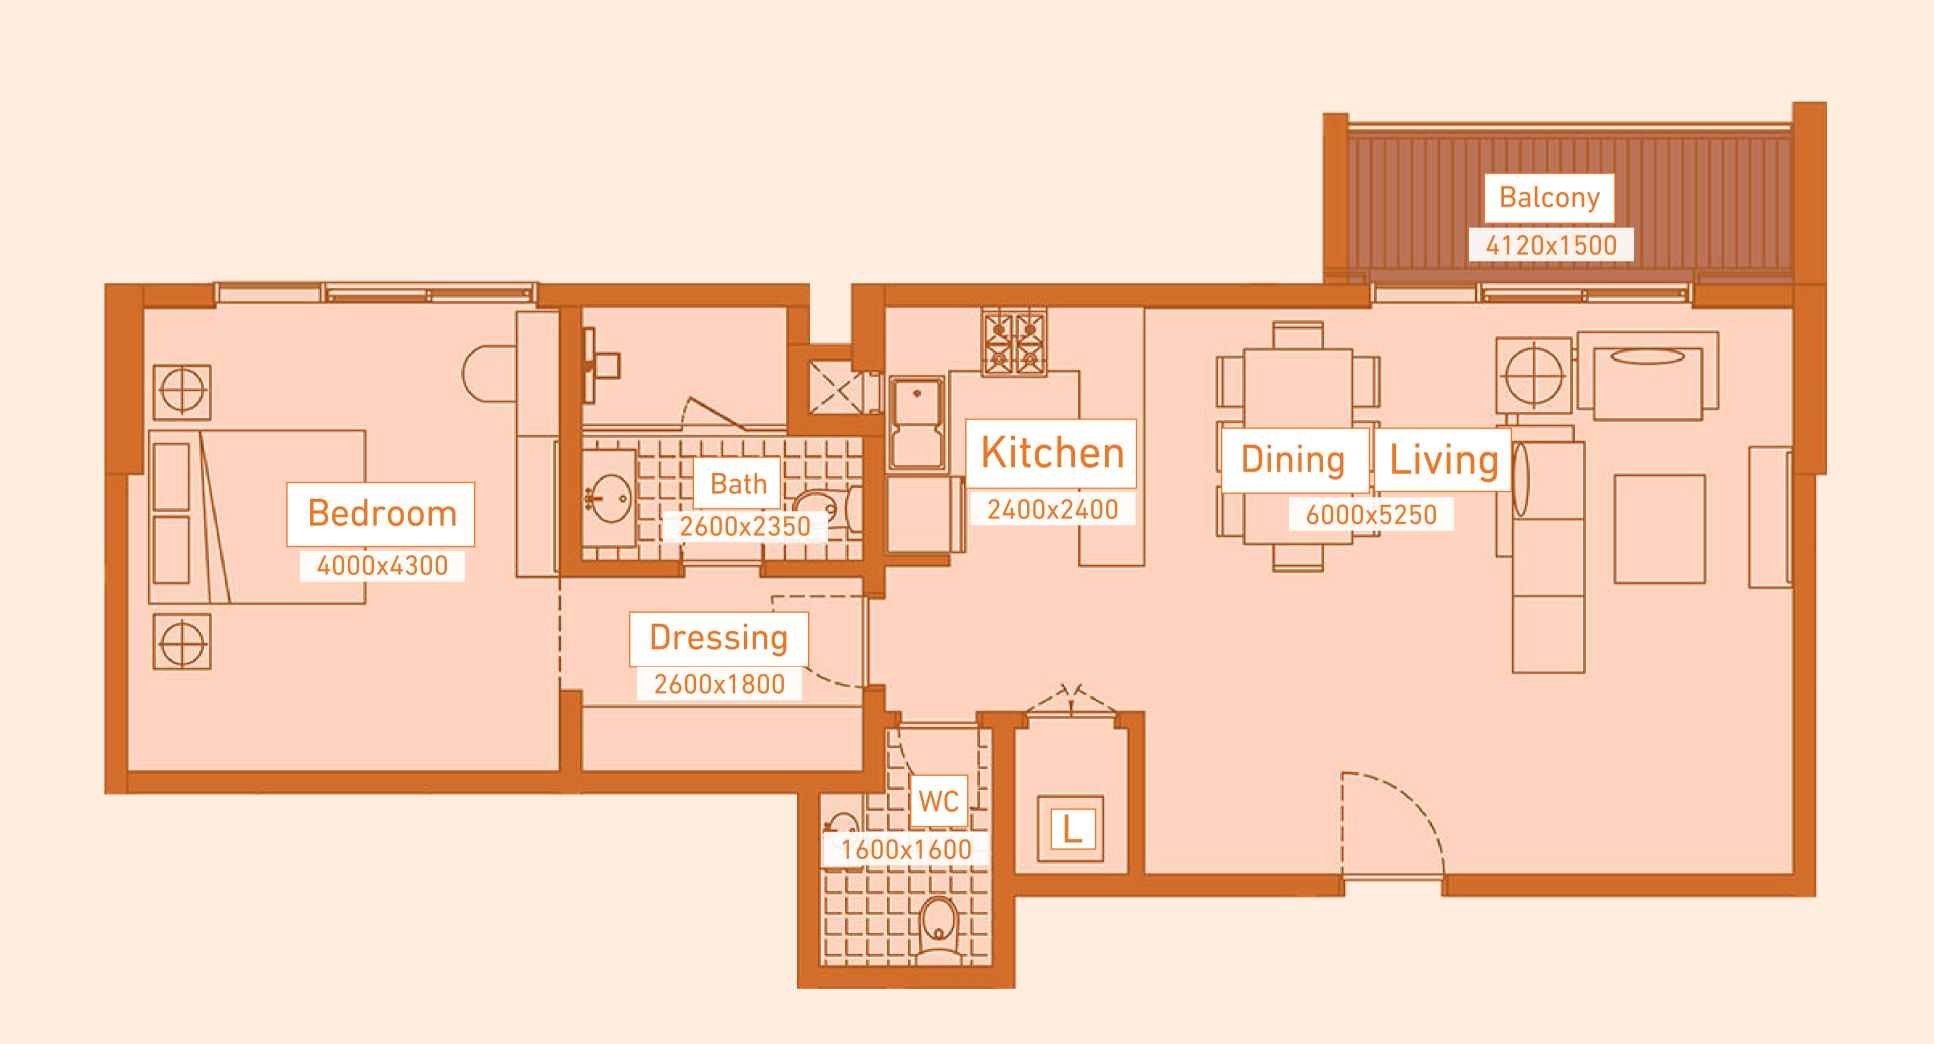

# Plans layout المخططات Typical floor الطابق المتكرر

Typical floor الطابق المتكرر 1 Bedroom Apartment-05 شفة من غرفة O5-ق-2 Bedroom Apartment-01 شقة من O1-مونتي نوم-10

1 Bedroom Apartment-04 شقة من غرفة نوم واحدة-04

> 1 Bedroom Apartment-03 شقة من غرفة نوم واحدة-03

2 Bedroom Apartment-02 شقة من غرفتي نوم-02

- شقة بغرفة نوم واحدة 1 Bedroom Apt
- 📕 2 Bedroom Apt شـقة بغرفتي نوم
- 🔳 Balcony شرفة
- المصاعد والسلالم Lifts & Stairs
- خدمات Services
- الصالة والممرات Lobby & Corridors

| APARTMENT TYPE<br>نوع الشقة                                                       | UNIT TYPE<br>نوع الوحدة<br>السكنية | Apartment AREA<br>included in GSA (m²)<br>مساحة الشقة<br>المشمولة في إجمالي<br>المساحة القابلة للبيع (م²) | BALCONY AREA<br>included in GSA (m²)<br>مساحة الشرفات<br>المشمولة في إجمالي<br>المساحة القابلة للبيع (م²) | GARDEN AREA<br>included in GSA (m²)<br>مساحة الحديقة<br>المشمولة في إجمالي<br>المساحة القابلة للبيع (م²) | GSA (m²)<br>(Gross Saleable Area)<br>إجمالي المساحة القابلة للبيع (م²) | NO. OF UNITS PER<br>BUILDING<br>عدد الوحدات السكنية<br>في كل مبنى | TOTAL GSA (m²)<br>إجمالي المساحة القابلة للبيع<br>(م²) |
|-----------------------------------------------------------------------------------|------------------------------------|-----------------------------------------------------------------------------------------------------------|-----------------------------------------------------------------------------------------------------------|----------------------------------------------------------------------------------------------------------|------------------------------------------------------------------------|-------------------------------------------------------------------|--------------------------------------------------------|
| غرفة نوم واحدة  1 BEDROOM                                                         | 01                                 | 78                                                                                                        | 6.6                                                                                                       | 55.8                                                                                                     | 140.4                                                                  |                                                                   | 140.4                                                  |
|                                                                                   | 02                                 | 76.1                                                                                                      | 4.2                                                                                                       | 75.25                                                                                                    | 155.55                                                                 |                                                                   | 155.55                                                 |
|                                                                                   | 03                                 | 82.25                                                                                                     | 7                                                                                                         |                                                                                                          | 89.25                                                                  | 6                                                                 | 535.5                                                  |
|                                                                                   | 04                                 | 81.7                                                                                                      | 5.4                                                                                                       |                                                                                                          | 87.1                                                                   | 6                                                                 | 522.6                                                  |
|                                                                                   | 05                                 | 78.5                                                                                                      | 7.05                                                                                                      |                                                                                                          | 85.55                                                                  | 6                                                                 | 513.3                                                  |
| غرفتي نوم 2 BEDROOM                                                               | 01                                 | 115.85                                                                                                    | 6.35                                                                                                      |                                                                                                          | 122.2                                                                  | 6                                                                 | 733.2                                                  |
|                                                                                   | 02                                 | 115.6                                                                                                     | 12.8                                                                                                      |                                                                                                          | 128.4                                                                  | 6                                                                 | 770.4                                                  |
| المجموع TOTAL                                                                     |                                    |                                                                                                           |                                                                                                           |                                                                                                          |                                                                        | 32                                                                | 3,370.95                                               |
| FACILITY<br>المرافق                                                               |                                    |                                                                                                           |                                                                                                           | LOCATION<br>الموقع                                                                                       | AREA (m²)<br>المساحة (م²)                                              | UNIT TYPE<br>نوع الوحدة السكنية                                   | COUNT/<br>BUILDING<br>العدد/البناية                    |
| Entrance lobby area<br>مساحة صالة المدخل                                          |                                    |                                                                                                           |                                                                                                           | GF<br>الطابق الأرضي                                                                                      | 22                                                                     | 1 BEDROOM<br>غرفة نوم واحدة                                       | 20                                                     |
| Number of Underground Parking Lots 38<br>عدد موافق السيارات في الطوابق السفلية 38 |                                    |                                                                                                           |                                                                                                           | BS1, BS2                                                                                                 |                                                                        | 2 BEDROOM<br>غرفتي نوم                                            | 12                                                     |
|                                                                                   |                                    |                                                                                                           |                                                                                                           | الطابق السفلي الأول،                                                                                     |                                                                        | TOTAL                                                             | 32                                                     |

### 1 Bedroom Partment

The 1-bedroom Residential apartments have been designed لقد تم تصميم الشقق السكنية و التي تتكون من غرفة نوم with comfort and serenity in mind. Each kitchen has a واحدة لتوفير الراحة والسكينة لقاطنيها. يحتوي كل مطبخ modern free standing oven and fridge. Sliding glass doors في الاستوديو على فرن منفصل وثلاجة أبواب زجاجية سحابة leading to private balconies with views all over Yasmeen City. تؤدي إلى شرفات خاصة ذات إطلالة جميلة على مدينة .areas and bedrooms المعيشة وغرف النوم.

#### Type-1

<sup>2</sup>م <mark>78 : مساحة الشقة ذات غرفة نوم 1Bedroom Apartment area : 78m²</mark>

<sup>2</sup>م **6.6 :** Balcony area : **6.6 m²** 2 م **55.8 : ح**ديقة الشرفة : Garden area : **55.8 m²** 