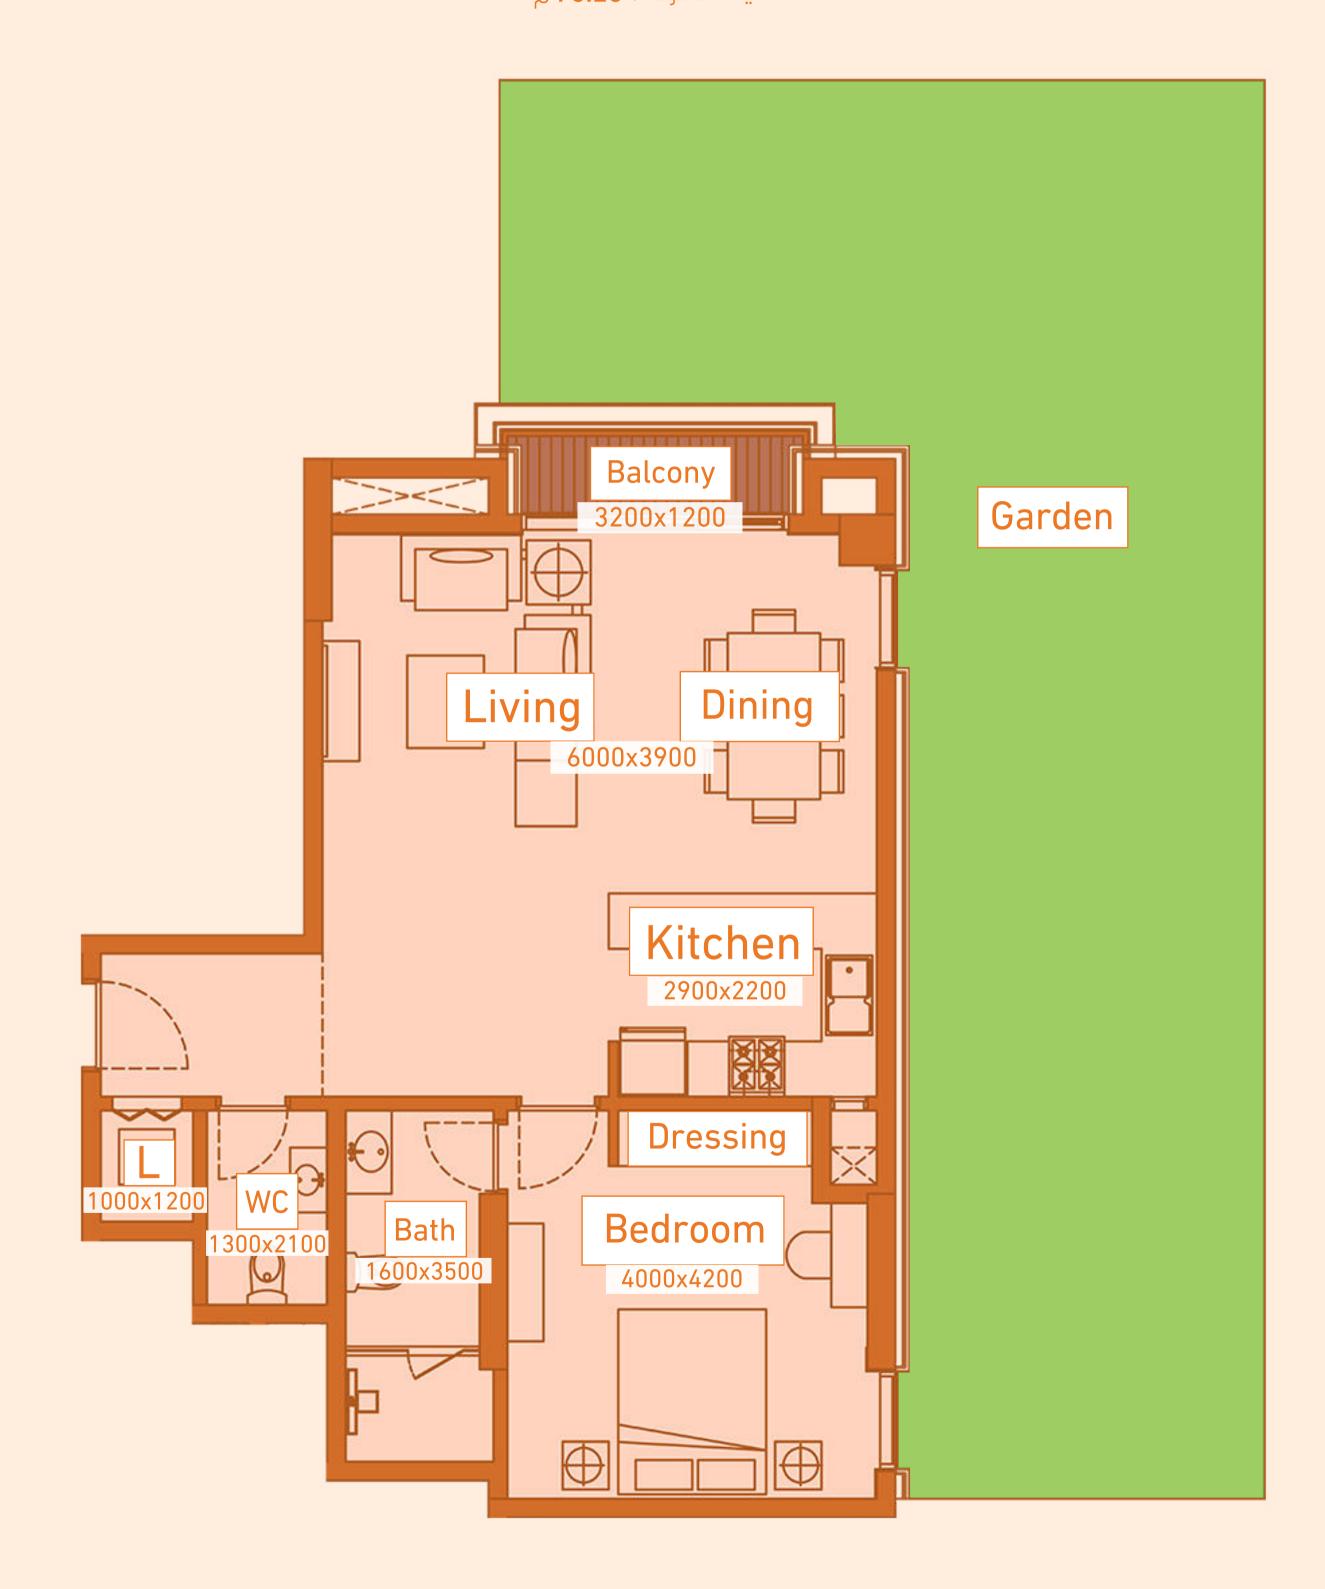

### 1 Bedroom Partment

The 1-bedroom Residential apartments have been designed لقد تم تصميم الشقق السكنية و التي تتكون من غرفة نوم with comfort and serenity in mind. Each kitchen has a واحدة لتوفير الراحة والسكينة لقاطنيها. يحتوي كل مطبخ modern free standing oven and fridge. Sliding glass doors في الاستوديو على فرن منفصل وثلاجة أبواب زجاجية سحابة leading to private balconies with views all over Yasmeen City. تؤدي إلى شرفات خاصة ذات إطلالة جميلة على مدينة .areas and bedrooms المعيشة وغرف النوم.

#### Type-1

<sup>2</sup>م <mark>78 : مساحة الشقة ذات غرفة نوم 1Bedroom Apartment area : 78m²</mark>

<sup>2</sup>م **6.6 :** Balcony area : **6.6 m²** 2 م **55.8 : ح**ديقة الشرفة : Garden area : **55.8 m²** 